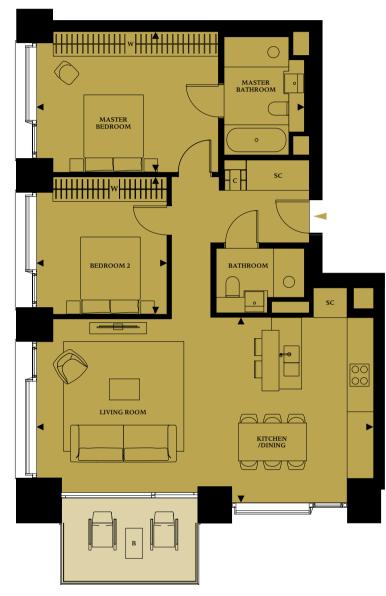

#### ONE BEDROOM APARTMENTS

| Apartment Typ<br>Apartment No.<br>Floor | <b>e A</b> 201 2 |                            |                                    |
|-----------------------------------------|------------------|----------------------------|------------------------------------|
| <b>Apartment Are</b>                    | ea               | 56.2 sq m                  | 604.0 sq ft                        |
| Living/Kitchen<br>Master Bedroom        |                  | 7.0m x 4.2m<br>3.2m x 4.1m | 23'00" x 13'08"<br>10'04" x 13'06" |

Apartment Type B
Apartment No. 202
Floor 2

| Apartment Area | 56.5 sq m   | 608.0 sq ft     |
|----------------|-------------|-----------------|
| Living/Kitchen | 4.2m x 7.5m | 13'08" x 24'05" |
| Master Bedroom | 3.7m x 3.4m | 12'02" x 11'03" |
| Balcony Area   | 0.9 sq m    | 10.0 sq ft      |

Apartment Type C
Apartment No. 203
Floor 2

| <b>Apartment Area</b>          | 54.1 sq m                       | 582.0 sq ft     |
|--------------------------------|---------------------------------|-----------------|
| Living/Kitchen                 | 4.6m x 5.6m                     | 15'03" x 18'07" |
| Master Bedroom<br>Balcony Area | 3.1m x 5.7m<br>Juliette Balcony | 10′03″ x 18′08″ |

#### Key

- Cupboard
- W Wardrobe
- SC Service Cupboard
- B Balcony
- JB Juliette Balcony