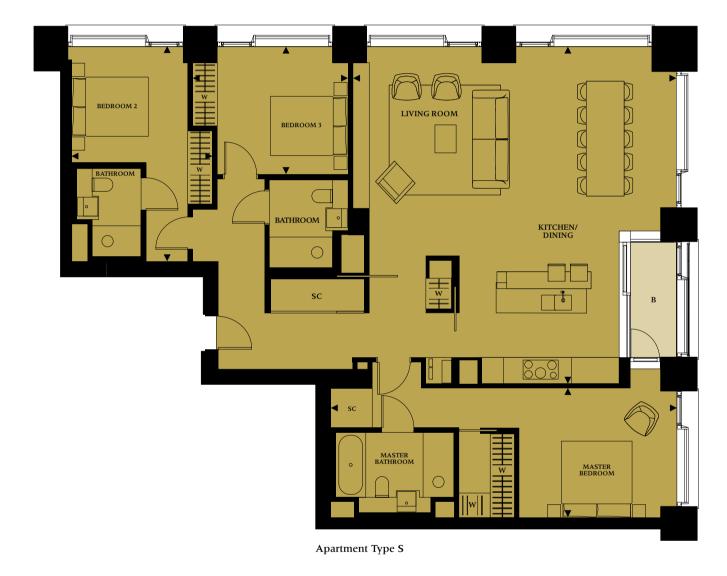

#### **Apartment Type S**

| Floor         |  | 31 |  |
|---------------|--|----|--|
| Apartment No. |  |    |  |

| Floor 29              | 30 31  | 32   |                 |
|-----------------------|--------|------|-----------------|
| <b>Apartment Area</b> | 153.1  | sq m | 1,648.0 sq ft   |
| Living/Kitchen        | 8.9m x | 8.6m | 29'02" x 28'03" |
| Master Bedroom Suite  | 9.1m x | 3.4m | 29'10" x 11'02" |
| Bedroom 2             | 3.7m x | 5.7m | 12'02" x 18'08" |
| Bedroom 3             | 3.3m x | 4.0m | 10'10" x 13'01" |
| Balcony Area          | 4.5 s  | q m  | 48.0 sq ft      |

#### Apartment Type S

| Living/Kitchen       |          | 8.9m x     | 8.9m x 8.6m   |          | 29'02" x 28'03" |  |
|----------------------|----------|------------|---------------|----------|-----------------|--|
| Master Bedroom Suite |          | te 9.1m x  | 9.1m x 3.4m   |          | 29′10″ x 11′02″ |  |
| Bedroo               | om 2     | 3.7m x     | x 5.7m        | 12′02″ > | 18'08"          |  |
| Bedroo               | om 3     | 3.3m x     | 4.0m          | 10′10″ > | x 13′01″        |  |
| Floor                | Apt. No. | Apartme    | ent Area      | Balcon   | ıy Area         |  |
| 29                   | 2904     | 153.1 sq m | 1,648.0 sq ft | 4.5 sq m | 48.0 sq ft      |  |
| 30                   | 3004     | 153.1 sq m | 1,648.0 sq ft | 4.5 sq m | 48.0 sq ft      |  |
| 31                   | 3104     | 153.1 sq m | 1,648.0 sq ft | 4.5 sq m | 48.0 sq ft      |  |