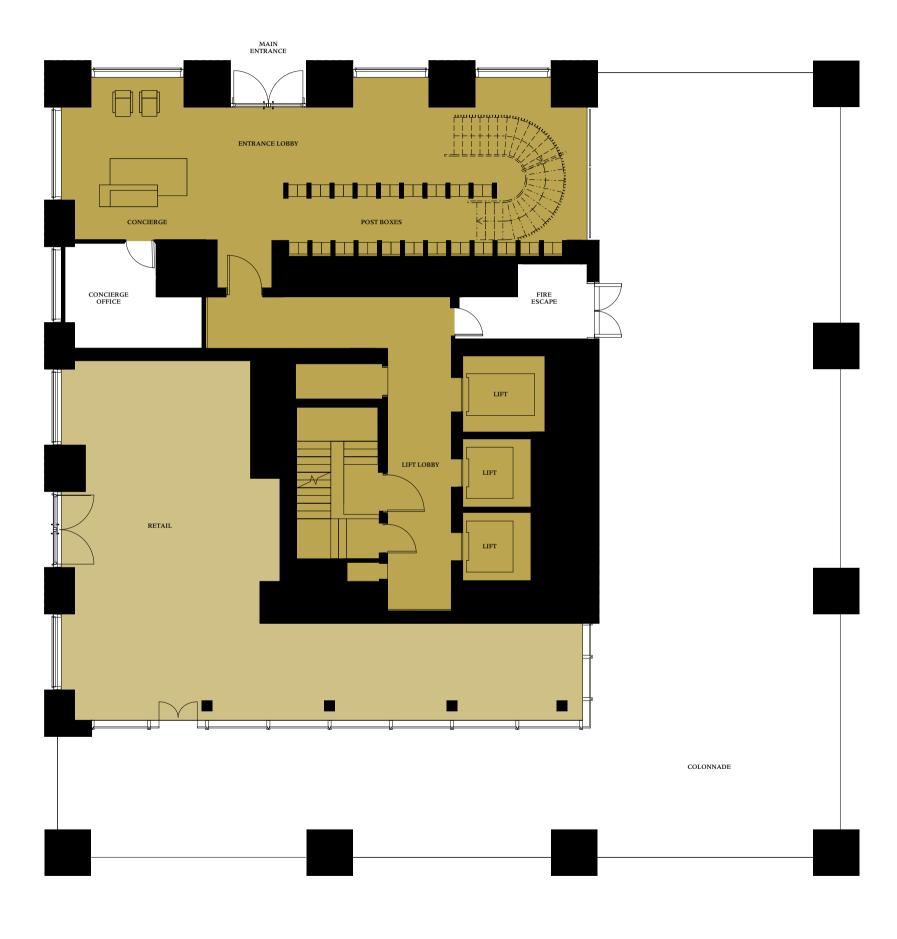

### GROUND FLOOR

Computer generated image of the entrance lobby

Ground

Facing River Thames & Jubilee Gardens