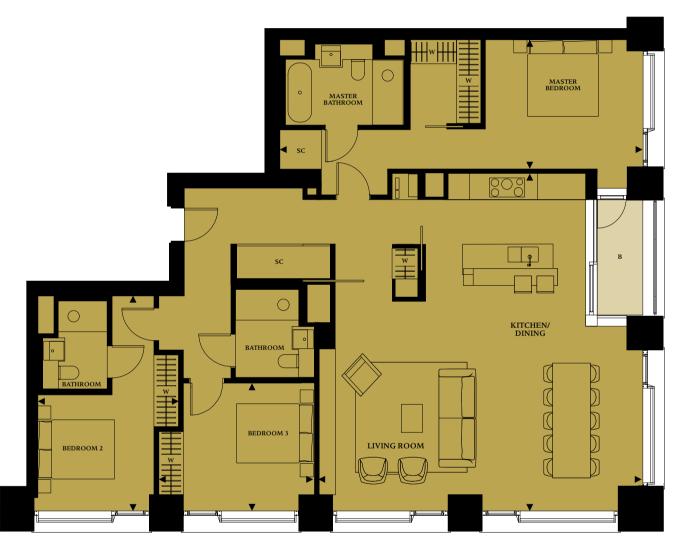

#### TWO BEDROOM APARTMENTS

#### **Apartment Type G**

| Apartment No. | 304 | 40 |
|---------------|-----|----|
| Floor         | 3   | 4  |

| Apartment Area       | 89.4 sq m          | 962.0 sq ft     |
|----------------------|--------------------|-----------------|
| Living/Kitchen       | 8.0m x 4.7m        | 26'04" x 15'04" |
| Master Bedroom Suite | $7.2m \times 3.7m$ | 23'07" x 12'03" |
| Bedroom 2            | 3.4m x 3.7m        | 11'02" x 12'03" |
| Balcony Area         | 0.9 sq m           | 10.0 sq ft      |

#### **Apartment Type H**

| Apartment No. | 305 | 405 |
|---------------|-----|-----|
| Floor         | 3   | 4   |

| Apartment Area       | 89.4 sq m          | 962.0 sq ft     |
|----------------------|--------------------|-----------------|
| Living/Kitchen       | 8.0m x 4.6m        | 26′04″ x 15′01″ |
| Master Bedroom Suite | $7.2m \times 3.7m$ | 23'07" x 12'03" |
| Bedroom 2            | 3.4m x 3.7m        | 11'02" x 12'03" |
| Balcony Area         | 0.9 sq m           | 10.0 sq ft      |

#### Key

Cupboard

Wardrobe

Service Cupboard

Balcony JB Juliette Balcony Studio

One Bedroom Apartment Two Bedroom Apartment