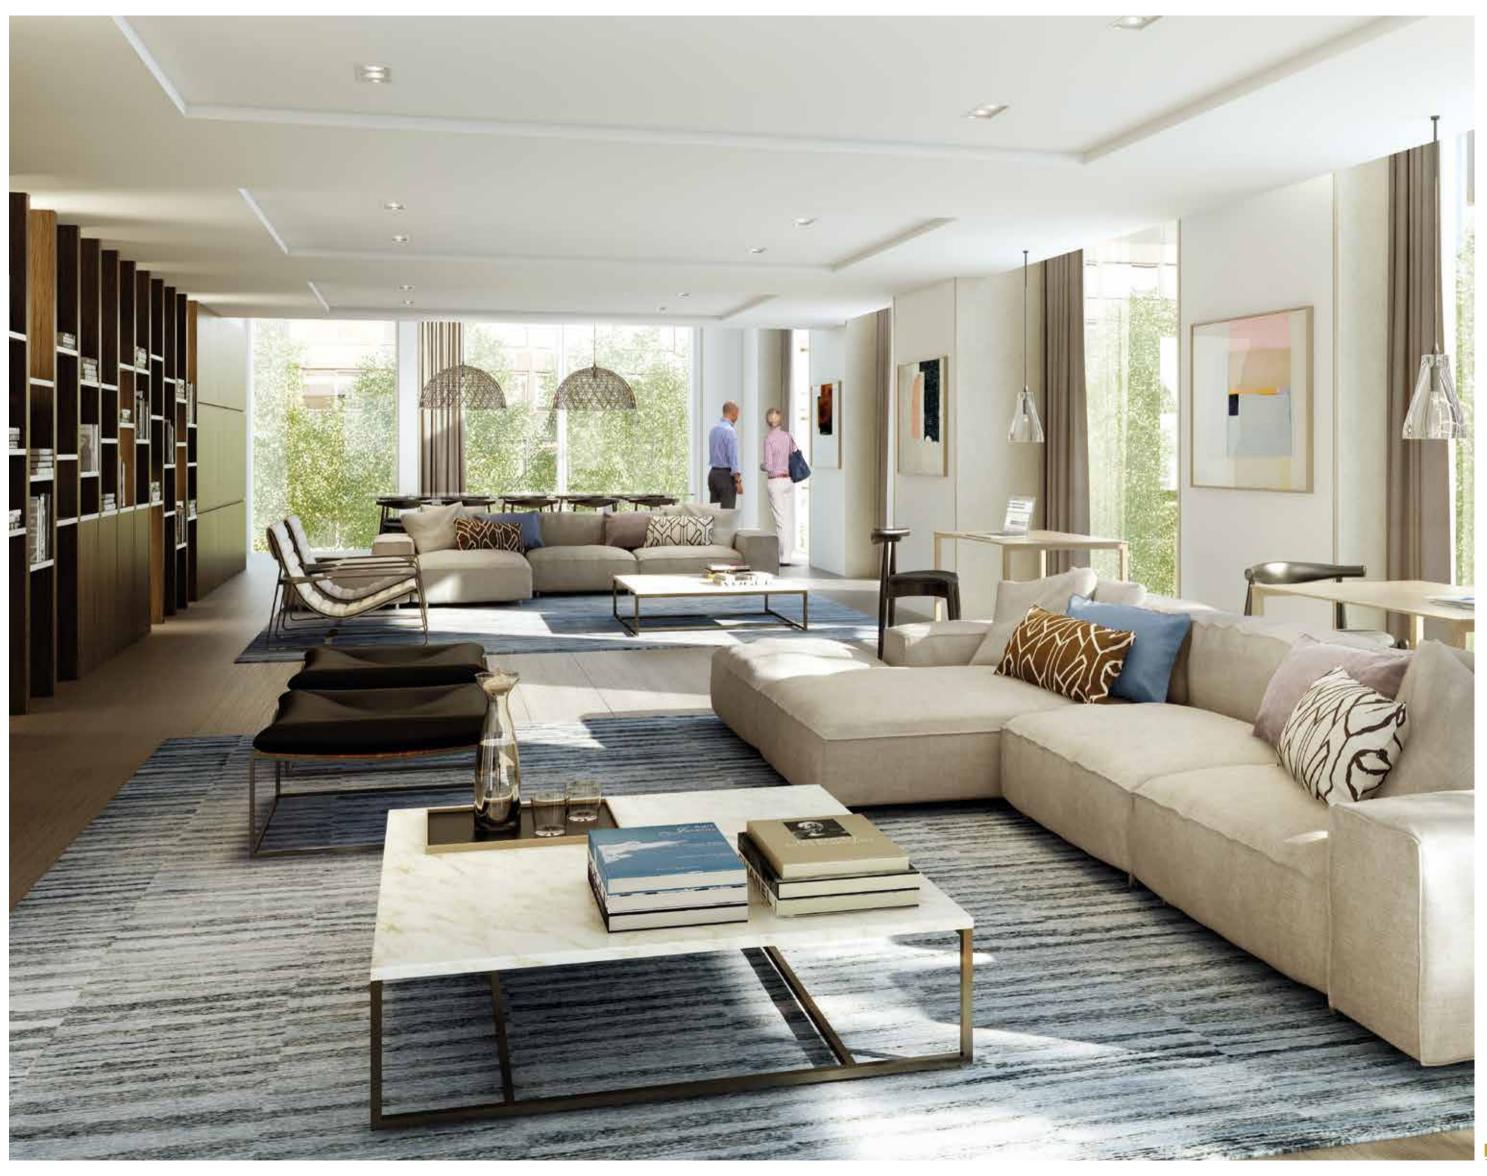

### RESIDENTS' LOUNGE

#### Private Entertainment Space

Exclusive to residents, this flexible entertainment space adds a whole new dimension to life at One Casson Square. It's a spacious lounge with comfortable, modern furniture, where there is plenty of room to meet, entertain and relax. There's also a private dining area, making this communal space ideal for business and social entertaining.