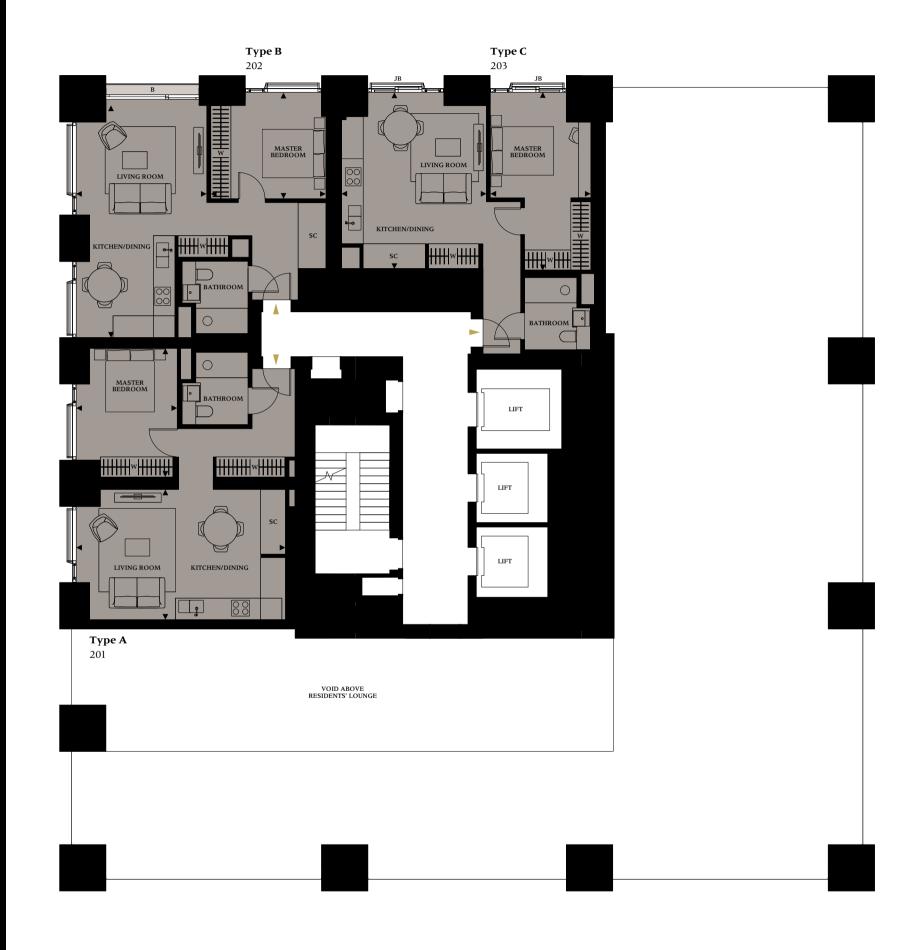

### LEVEL 2

#### ONE BEDROOM APARTMENTS

| Apartment Typ<br>Apartment No.<br>Floor | <b>e A</b> 201 2 |                            |                                    |
|-----------------------------------------|------------------|----------------------------|------------------------------------|
| <b>Apartment Are</b>                    | ea               | 56.2 sq m                  | 604.0 sq ft                        |
| Living/Kitchen<br>Master Bedroom        |                  | 7.0m x 4.2m<br>3.2m x 4.1m | 23'00" x 13'08"<br>10'04" x 13'06" |

Apartment Type B
Apartment No. 202
Floor 2

| Apartment Area | 56.5 sq m   | 608.0 sq ft     |
|----------------|-------------|-----------------|
| Living/Kitchen | 4.2m x 7.5m | 13'08" x 24'05" |
| Master Bedroom | 3.7m x 3.4m | 12'02" x 11'03" |
| Balcony Area   | 0.9 sq m    | 10.0 sq ft      |

Apartment Type C
Apartment No. 203
Floor 2

| <b>Apartment Area</b>          | 54.1 sq m                       | 582.0 sq ft     |
|--------------------------------|---------------------------------|-----------------|
| Living/Kitchen                 | 4.6m x 5.6m                     | 15'03" x 18'07" |
| Master Bedroom<br>Balcony Area | 3.1m x 5.7m<br>Juliette Balcony | 10′03″ x 18′08″ |

Floorplans shown for One Casson Square are approximate measurements only. Floorplans are not to scale. Exact layout and sizes may vary.

#### Key

- Cupboard
- W Wardrobe
- SC Service Cupboard
- B Balcony
- JB Juliette Balcony