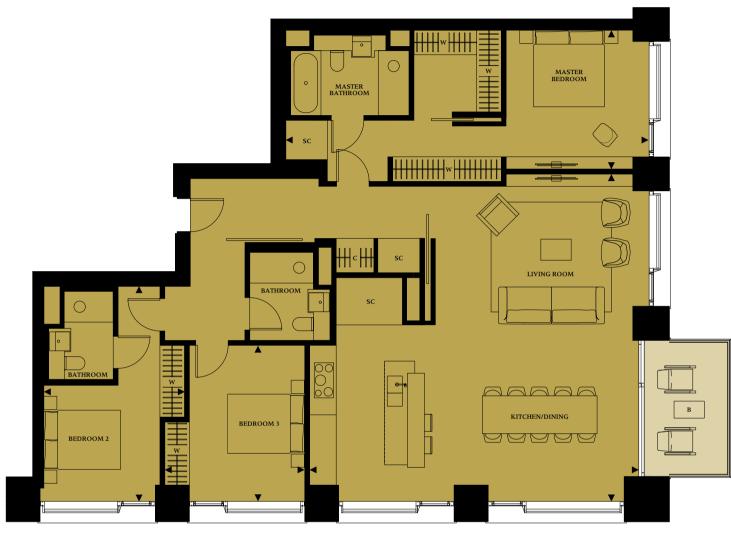

#### **Apartment Type G**

| Apartment No. | 304 | 40 |
|---------------|-----|----|
| Floor         | 3   | 4  |

| Apartment Area       | 89.4 sq m          | 962.0 sq ft     |
|----------------------|--------------------|-----------------|
| Living/Kitchen       | 8.0m x 4.7m        | 26'04" x 15'04" |
| Master Bedroom Suite | $7.2m \times 3.7m$ | 23'07" x 12'03" |
| Bedroom 2            | 3.4m x 3.7m        | 11'02" x 12'03" |
| Balcony Area         | 0.9 sq m           | 10.0 sq ft      |

#### **Apartment Type H**

| Apartment No. | 305 | 405 |
|---------------|-----|-----|
| Floor         | 3   | 4   |

| Apartment Area       | 89.4 sq m          | 962.0 sq ft     |
|----------------------|--------------------|-----------------|
| Living/Kitchen       | 8.0m x 4.6m        | 26′04″ x 15′01″ |
| Master Bedroom Suite | $7.2m \times 3.7m$ | 23'07" x 12'03" |
| Bedroom 2            | 3.4m x 3.7m        | 11'02" x 12'03" |
| Balcony Area         | 0.9 sq m           | 10.0 sq ft      |

#### Key

Cupboard

Wardrobe

Service Cupboard

Balcony JB Juliette Balcony Studio

One Bedroom Apartment Two Bedroom Apartment