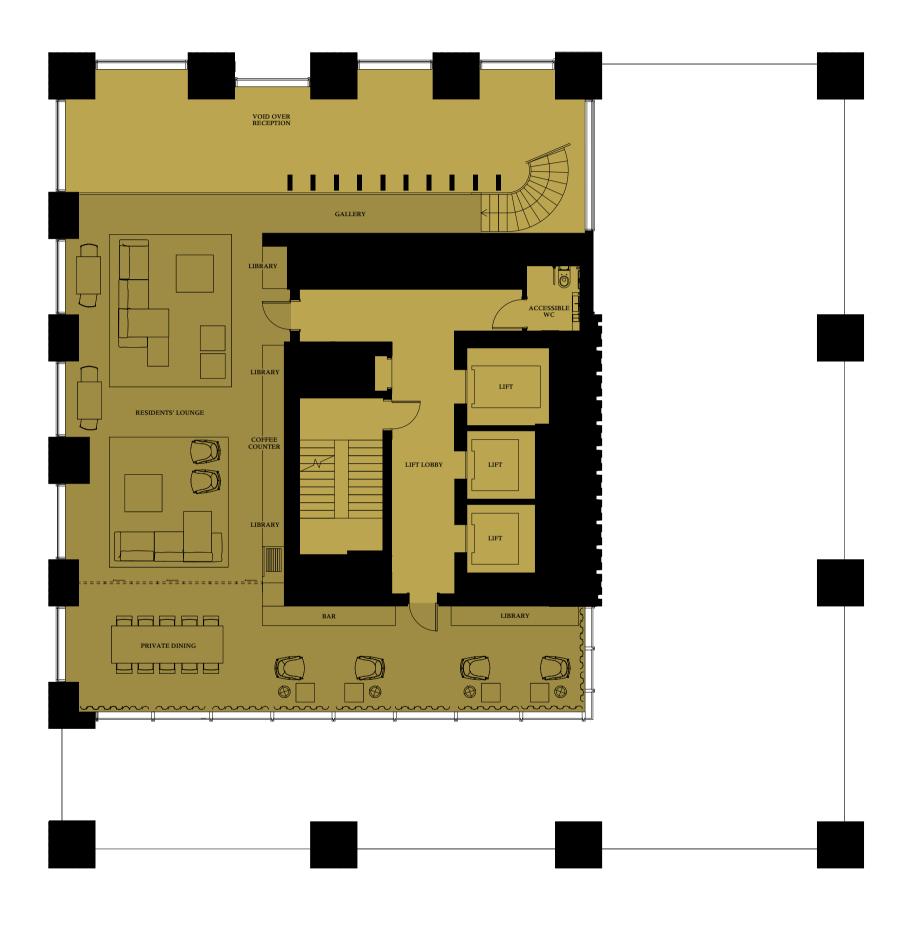

### GROUND FLOOR

Computer generated image of the entrance lobby

Ground

Facing River Thames & Jubilee Gardens

### FIRST FLOOR

Computer generated image of the residents' lounge is indicative only

Residents' private amenity space

### RESIDENTS' LOUNGE

#### Private Entertainment Space

Exclusive to residents, this flexible entertainment space adds a whole new dimension to life at One Casson Square. It's a spacious lounge with comfortable, modern furniture, where there is plenty of room to meet, entertain and relax. There's also a private dining area, making this communal space ideal for business and social entertaining.