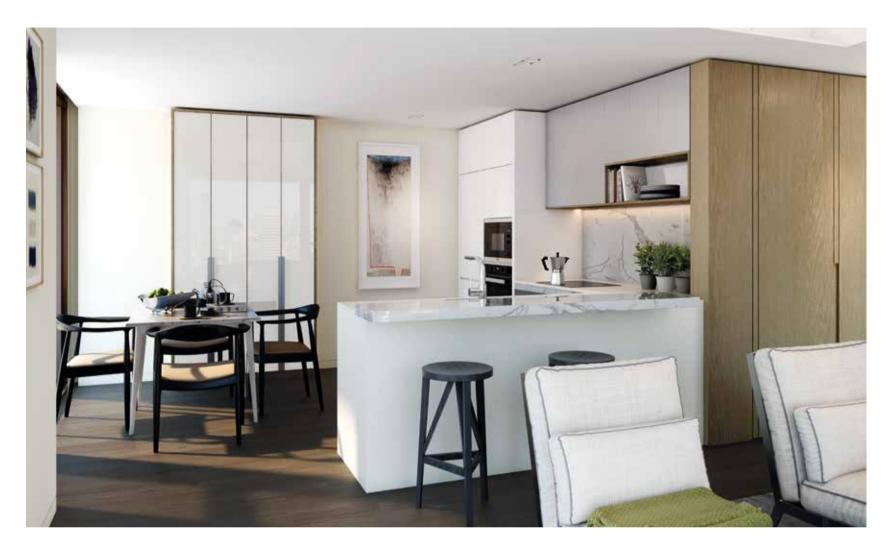

#### Kitchens

The living space flows seamlessly through to the kitchen area, perfectly designed for relaxing evenings or entertaining in style. Discrete yet functional, with high quality appliances and fabulous finishes; the kitchen makes its own strong design statement.

#### Studios

Fitted with custom designed modular cabinets with integrated appliances. Under counter low level doors/pull out units and high level cupboard doors finished with timber veneer. All cupboards and pull out units to be handle free with appropriate touch opening and soft closing mechanisms included. Work surface formed in single piece of stainless steel with integrated sink with mixer tap and two ring induction hob. Worktop concealed with hydraulic folding lid to provide continuous surface when not in use. Electrical socket outlets and isolation panel concealed within the units to one side of the folding work surface to allow discreet connections for all surface mounted appliances. Splash back to be formed in honed stone with large format tiles and minimum joints.

#### One and Two Bedroom Apartments

Fitted with custom designed modular cabinets with integrated appliances. Full height units finished in factory applied lacquer. Under counter low level doors/pull out units finished with solid acrylic panels and high level cupboard doors finished with feature anodised aluminium. All cupboards and pull out units to be handle free with appropriate touch opening and soft close mechanisms. High level units include a feature open recessed shelf with contrasting interior and tinted mirror back panel.