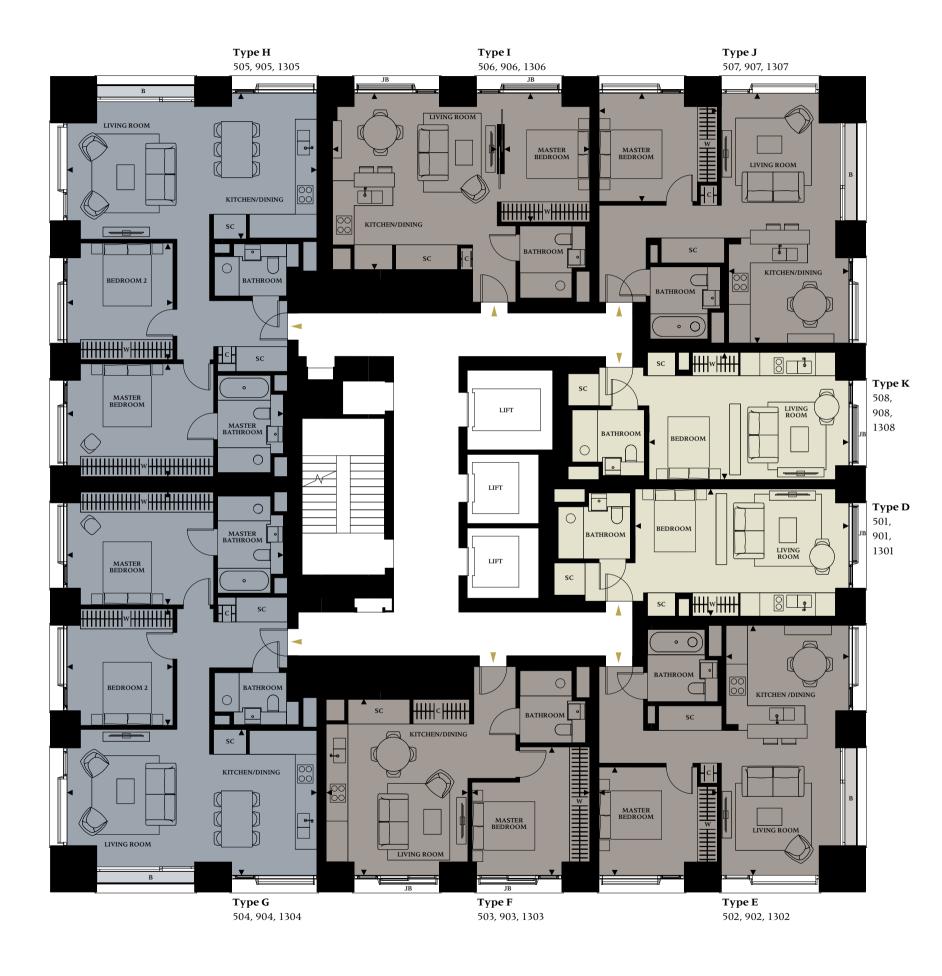

#### STUDIOS

| Apartment Ty                   | pe D |           |                             |                 |
|--------------------------------|------|-----------|-----------------------------|-----------------|
| Apartment No.                  | 501  | 901       | 1301                        |                 |
| Floor                          | 5    | 9         | 13                          |                 |
| <b>Apartment Area</b>          |      | 36.8 sq m |                             | 396.0 sq ft     |
| Living/Bedroom<br>Balcony Area |      |           | .8m x 4.1m<br>iette Balcony | 22′03″ x 13′05″ |

#### **Apartment Type K** Apartment No. 508 908 1308 379.0 sq ft 35.2 sq m **Apartment Area** 6.4m x 4.1m 21'00" x 13'05" Living/Bedroom

#### ONE BEDROOM APARTMENTS

Balcony Area

| <b>Apartment Typ</b><br>Apartment No.<br>Floor   |    | 902 1302<br>9 13                       |                                                  |
|--------------------------------------------------|----|----------------------------------------|--------------------------------------------------|
| Apartment Are                                    | ea | 59.9 sq m                              | 644.0 sq ft                                      |
| Living/Kitchen<br>Master Bedroom<br>Balcony Area |    | 3.9m x 8.0m<br>3.8m x 3.4m<br>1.0 sq m | 13′00″ x 26′04″<br>12′05″ x 11′04″<br>10.5 sq ft |
| <b>Apartment Typ</b> Apartment No. Floor         |    | 903 1303<br>9 13                       |                                                  |
| Apartment Are                                    | ea | 51.0 sq m                              | 548.0 sq ft                                      |
| Living/Kitchen<br>Master Bedroom                 |    | 4.5m x 5.6m<br>3.8m x 4.1m             | 15′00″ x 18′06″<br>12′05″ x 13′05″               |

| Apartment Type I |     |     |               |                 |  |  |  |
|------------------|-----|-----|---------------|-----------------|--|--|--|
| Apartment No.    | 506 | 906 | 1306          |                 |  |  |  |
| Floor            | 5   | 9   | 13            |                 |  |  |  |
| Apartment Are    | ea  |     | 49.9 sq m     | 536.0 sq ft     |  |  |  |
| Living/Kitchen   |     | 5   | .2m x 5.6m    | 17′01″ x 18′07″ |  |  |  |
| Master Bedroom   | ı   | 2   | .7m x 4.1m    | 9'00" x 13'06"  |  |  |  |
| Balcony Area     |     | Jul | iette Balcony |                 |  |  |  |

#### Apartment Type J

| Floor                | 5  | 9 | 13          |                 |
|----------------------|----|---|-------------|-----------------|
| <b>Apartment Are</b> | ea |   | 59.9 sq m   | 644.0 sq ft     |
| Living/Kitchen       |    |   | 3.9m x 8.0m | 13'00" x 26'04" |
| Master Bedroom       |    |   | 3.8m x 3.4m | 12'05" x 11'04" |
| Balcony Area         |    |   | 1.0 sq m    | 10.5 sq ft      |

#### TWO BEDROOM APARTMENTS

| TO DEDICOON ALAKTMENTO |                                    |                 |  |  |  |  |  |
|------------------------|------------------------------------|-----------------|--|--|--|--|--|
| Apartment Type G       |                                    |                 |  |  |  |  |  |
| Apartment No. 504      | 1 904 1304                         |                 |  |  |  |  |  |
| Floor 5                | 9 13                               |                 |  |  |  |  |  |
| <b>Apartment Area</b>  | 89.8 sq m                          | 966.0 sq ft     |  |  |  |  |  |
| Living/Kitchen         | 8.0m x 4.7m                        | 26'04" x 15'04" |  |  |  |  |  |
| Master Bedroom Sui     | te 7.2m x 3.7m                     | 23'07" x 12'03" |  |  |  |  |  |
| Bedroom 2              | $3.4 \text{m} \times 3.7 \text{m}$ | 11'02" x 12'03" |  |  |  |  |  |
| Balcony Area           | 1.0 sq m                           | 10.5 sq ft      |  |  |  |  |  |
|                        |                                    |                 |  |  |  |  |  |

| Apartment Type H |     |     |      |  |  |  |  |  |
|------------------|-----|-----|------|--|--|--|--|--|
| Apartment No.    | 505 | 905 | 1305 |  |  |  |  |  |
| -1               | _   | _   | 1.0  |  |  |  |  |  |

| Floor                 | 9 13                               |                 |
|-----------------------|------------------------------------|-----------------|
| <b>Apartment Area</b> | 89.9 sq m                          | 967.0 sq ft     |
| Living/Kitchen        | 8.0m x 4.6m                        | 26'04" x 15'01" |
| Master Bedroom Suite  | $7.2m \times 3.7m$                 | 23'07" x 12'03" |
| Bedroom 2             | $3.4 \text{m} \times 3.7 \text{m}$ | 11'02" x 12'03" |
| Balcony Area          | 1.0 sq m                           | 10.5 sq ft      |

- Cupboard
- Wardrobe
- Service Cupboard
- Balcony
- Juliette Balcony

Studio