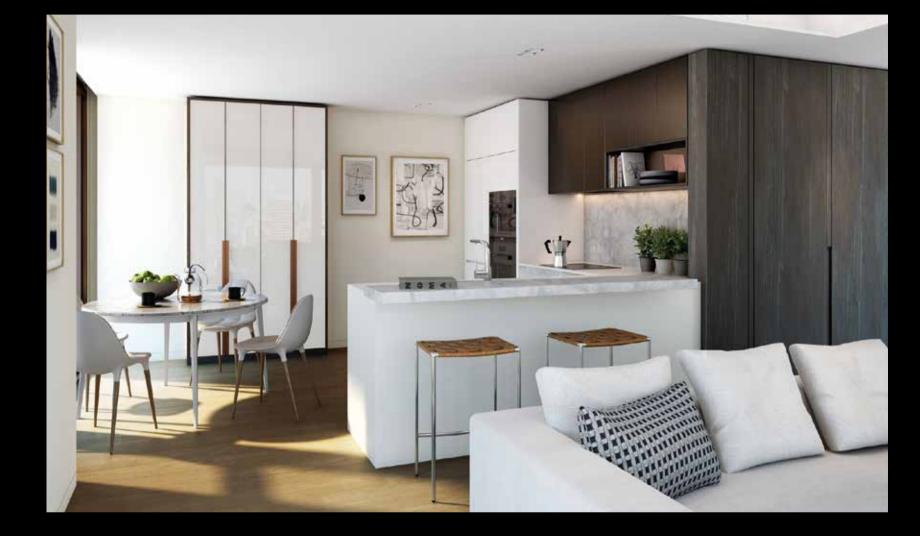

#### Kitchens

The living space flows seamlessly through to the kitchen area, perfectly designed for relaxing evenings or entertaining in style. Discrete yet functional, with high quality appliances and fabulous finishes; the kitchen makes its own strong design statement.

#### Studios

Fitted with custom designed modular cabinets with integrated appliances. Under counter low level doors/pull out units and high level cupboard doors finished with timber veneer. All cupboards and pull out units to be handle free with appropriate touch opening and soft closing mechanisms included. Work surface formed in single piece of stainless steel with integrated sink with mixer tap and two ring induction hob. Worktop concealed with hydraulic folding lid to provide continuous surface when not in use. Electrical socket outlets and isolation panel concealed within the units to one side of the folding work surface to allow discreet connections for all surface mounted appliances. Splash back to be formed in honed stone with large format tiles and minimum joints.

#### One and Two Bedroom Apartments

Fitted with custom designed modular cabinets with integrated appliances. Full height units finished in factory applied lacquer. Under counter low level doors/pull out units finished with solid acrylic panels and high level cupboard doors finished with feature anodised aluminium. All cupboards and pull out units to be handle free with appropriate touch opening and soft close mechanisms. High level units include a feature open recessed shelf with contrasting interior and tinted mirror back panel.