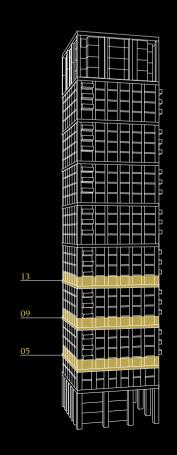

### LEVELS 5, 9, 13

#### ONE BEDROOM APARTMENTS

Balcony Area

| <b>Apartment Typ</b><br>Apartment No.<br>Floor   |    | 902 1302<br>9 13                       |                                                  |
|--------------------------------------------------|----|----------------------------------------|--------------------------------------------------|
| Apartment Are                                    | ea | 59.9 sq m                              | 644.0 sq ft                                      |
| Living/Kitchen<br>Master Bedroom<br>Balcony Area |    | 3.9m x 8.0m<br>3.8m x 3.4m<br>1.0 sq m | 13′00″ x 26′04″<br>12′05″ x 11′04″<br>10.5 sq ft |
| <b>Apartment Typ</b> Apartment No. Floor         |    | 903 1303<br>9 13                       |                                                  |
| Apartment Are                                    | ea | 51.0 sq m                              | 548.0 sq ft                                      |
| Living/Kitchen<br>Master Bedroom                 |    | 4.5m x 5.6m<br>3.8m x 4.1m             | 15′00″ x 18′06″<br>12′05″ x 13′05″               |

| Apartment Type I |     |     |               |                 |  |  |  |
|------------------|-----|-----|---------------|-----------------|--|--|--|
| Apartment No.    | 506 | 906 | 1306          |                 |  |  |  |
| Floor            | 5   | 9   | 13            |                 |  |  |  |
| Apartment Are    | ea  |     | 49.9 sq m     | 536.0 sq ft     |  |  |  |
| Living/Kitchen   |     | 5   | .2m x 5.6m    | 17′01″ x 18′07″ |  |  |  |
| Master Bedroom   | ı   | 2   | .7m x 4.1m    | 9'00" x 13'06"  |  |  |  |
| Balcony Area     |     | Jul | iette Balcony |                 |  |  |  |

#### Apartment Type J

| Floor                | 5  | 9 | 13          |                 |
|----------------------|----|---|-------------|-----------------|
| <b>Apartment Are</b> | ea |   | 59.9 sq m   | 644.0 sq ft     |
| Living/Kitchen       |    |   | 3.9m x 8.0m | 13'00" x 26'04" |
| Master Bedroom       |    |   | 3.8m x 3.4m | 12'05" x 11'04" |
| Balcony Area         |    |   | 1.0 sq m    | 10.5 sq ft      |

#### TWO BEDROOM APARTMENTS

| TO DEDICOON ALAKTMENTO |                                    |                 |  |  |  |  |  |
|------------------------|------------------------------------|-----------------|--|--|--|--|--|
| Apartment Type G       |                                    |                 |  |  |  |  |  |
| Apartment No. 504      | 1 904 1304                         |                 |  |  |  |  |  |
| Floor 5                | 9 13                               |                 |  |  |  |  |  |
| <b>Apartment Area</b>  | 89.8 sq m                          | 966.0 sq ft     |  |  |  |  |  |
| Living/Kitchen         | 8.0m x 4.7m                        | 26'04" x 15'04" |  |  |  |  |  |
| Master Bedroom Sui     | te 7.2m x 3.7m                     | 23'07" x 12'03" |  |  |  |  |  |
| Bedroom 2              | $3.4 \text{m} \times 3.7 \text{m}$ | 11'02" x 12'03" |  |  |  |  |  |
| Balcony Area           | 1.0 sq m                           | 10.5 sq ft      |  |  |  |  |  |
|                        |                                    |                 |  |  |  |  |  |