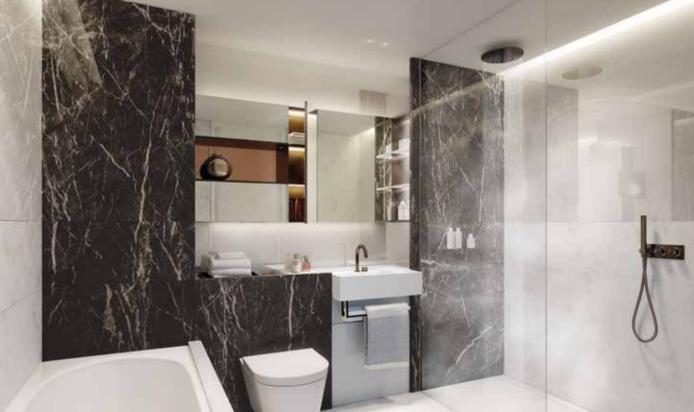

#### Bathrooms & En Suites

The spacious bathrooms are all about relaxation and indulgence. A selection of carefully chosen bathroom materials provides the finishing touches, bringing elegance and practicality together in perfect harmony.

#### **Shower Rooms**

All shower rooms are fitted with a walk in shower facility with flush floor to all areas. Fittings include white ceramic wall hung WC pan with soft close seat and concealed support frame and cistern. Bespoke vanity unit manufactured from white acrylic stone composite to form wash hand basin and vanity shelf with integrated flush controls to the WC and removable jewellery tray providing cistern access. Walk in shower with slot channel drain to one side and anti-splash glass screen. Glass door to shower only provided where necessary.

Brassware including thermostatic shower control, shower head, mixed tap and toilet roll holder all manufactured by Crosswater or similar with bespoke finish

Floor finished in large format stone with honed anti-slip finish.

Walls finished in a combination of polished natural stone, back painted glass and mirror. Heated wall sections provided behind bespoke designed rails for towel and bathrobe warming. Contrasting polished stone feature wall formed in the walk in shower.