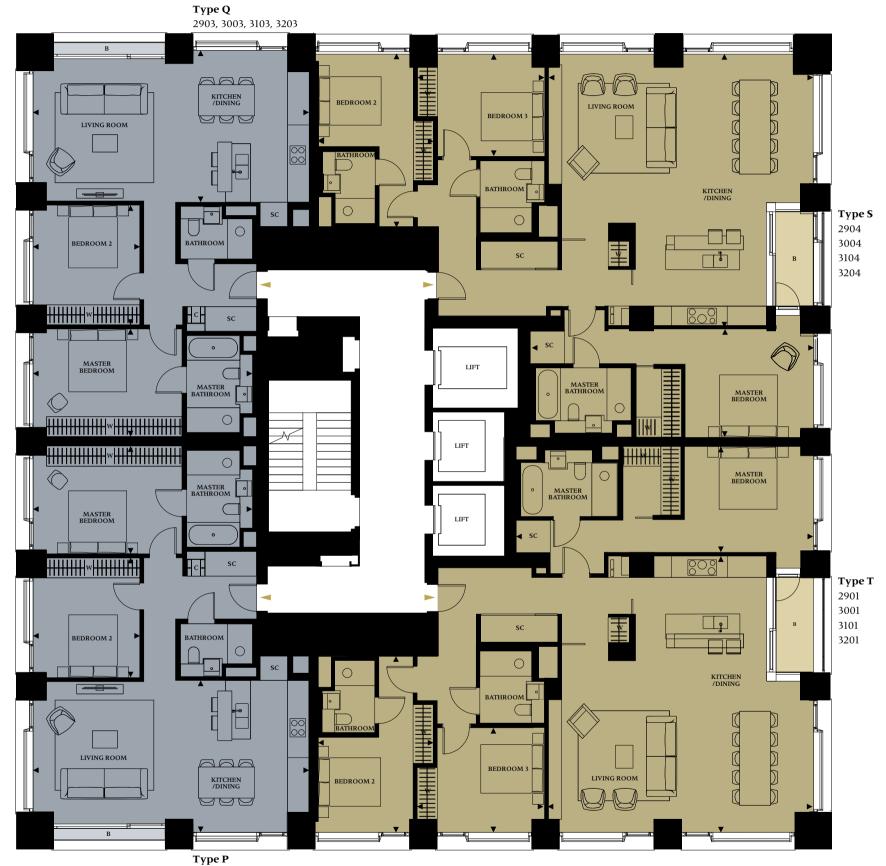

#### TWO BEDROOM APARTMENTS

| <b>Apartment Typ</b><br>Apartment No.<br>Floor                                       |       | 3002<br>30 | 3102<br>31       | 3202<br>32 |                                    |  |  |  |
|--------------------------------------------------------------------------------------|-------|------------|------------------|------------|------------------------------------|--|--|--|
| <b>Apartment Are</b>                                                                 | ea    | ç          | 96.0 sq          | m          | 1,033.0 sq ft                      |  |  |  |
| Living/Kitchen<br>Master Bedroom                                                     | Suite |            | 9m x 4<br>2m x 3 |            | 29′02″ x 15′09″<br>23′07″ x 11′02″ |  |  |  |
| Bedroom 2                                                                            |       | 3.         | 4m x 3           | 3.8m       | 11'02" x 12'07"                    |  |  |  |
| Balcony Area                                                                         |       |            | 1.1 sq           | m          | 12.2 sq ft                         |  |  |  |
| Apartment Type Q         Apartment No. 2903 3003 3103 3203         Floor 29 30 31 32 |       |            |                  |            |                                    |  |  |  |
| Apartment Are                                                                        | ea    | ç          | 96.0 sq          | m          | 1,033.0 sq ft                      |  |  |  |
| Living/Kitchen                                                                       |       | 8.         | 9m x 4           | 1.8m       | 29'02" x 15'09"                    |  |  |  |
| Master Bedroom                                                                       | Suite | 7.         | 2m x 3           | 3.4m       | 23'07" x 11'02"                    |  |  |  |
| Bedroom 2                                                                            |       | 3.         | 4m x 3           | 3.8m       | 11'02" x 12'07"                    |  |  |  |
| Palcony Area                                                                         |       |            | 1 1 00           | ***        | 12.2 on ft                         |  |  |  |

#### THREE BEDROOM APARTMENTS

| Apartment Type T Apartment No. 2901 3001 3101 3201 |      |     |        |      |   |                 |  |  |  |  |  |
|----------------------------------------------------|------|-----|--------|------|---|-----------------|--|--|--|--|--|
|                                                    |      |     |        | 32   |   |                 |  |  |  |  |  |
| <b>Apartment Area</b>                              |      | 1   | 55.3 s | q m  |   | 1,671.0 sq ft   |  |  |  |  |  |
| Living/Kitchen                                     |      | 8.9 | 9m x 8 | 8.6m | 2 | 29'02" x 28'03" |  |  |  |  |  |
| Master Bedroom S                                   | uite | 9.0 | 6m x : | 3.4m | 3 | 31′06″ x 11′02″ |  |  |  |  |  |
| Bedroom 2                                          |      | 3.  | 7m x : | 5.7m | 1 | 2'02" x 18'08"  |  |  |  |  |  |
| Bedroom 3                                          |      | 3.  | 3m x 4 | 4.0m | 1 | 0′10″ x 13′01″  |  |  |  |  |  |
| Balcony Area                                       |      |     | 4.5 sq | m    |   | 48.0 sq ft      |  |  |  |  |  |

#### **Apartment Type S**

| Floor         |  | 31 |  |
|---------------|--|----|--|
| Apartment No. |  |    |  |

| Floor 29              | 30 31  | 32   |                 |
|-----------------------|--------|------|-----------------|
| <b>Apartment Area</b> | 153.1  | sq m | 1,648.0 sq ft   |
| Living/Kitchen        | 8.9m x | 8.6m | 29'02" x 28'03" |
| Master Bedroom Suite  | 9.1m x | 3.4m | 29'10" x 11'02" |
| Bedroom 2             | 3.7m x | 5.7m | 12'02" x 18'08" |
| Bedroom 3             | 3.3m x | 4.0m | 10'10" x 13'01" |
| Balcony Area          | 4.5 s  | q m  | 48.0 sq ft      |

2902, 3002, 3102, 3202

Two Bedroom Apartment

Three Bedroom Apartment

- Cupboard
- Wardrobe
- Service Cupboard
- Balcony
- Juliette Balcony

#### Apartment Type P

| Living/l             | Living/Kitchen 8.9m x 4.8m |                                           | 29′02″ x 15′09″                     |  |  |
|----------------------|----------------------------|-------------------------------------------|-------------------------------------|--|--|
| Master Bedroom Suite |                            | 7.2m x 3.4m                               | 23'07" x 11'02"                     |  |  |
| Bedroom 2            |                            | 3.4m x 3.8m                               | 11'02" x 12'07"                     |  |  |
| Floor<br>31          | Apt. No. 3102              | Apartment Area<br>96.0 sq m 1,033.0 sq ft | Balcony Area<br>7.5 sq m 80.5 sq ft |  |  |