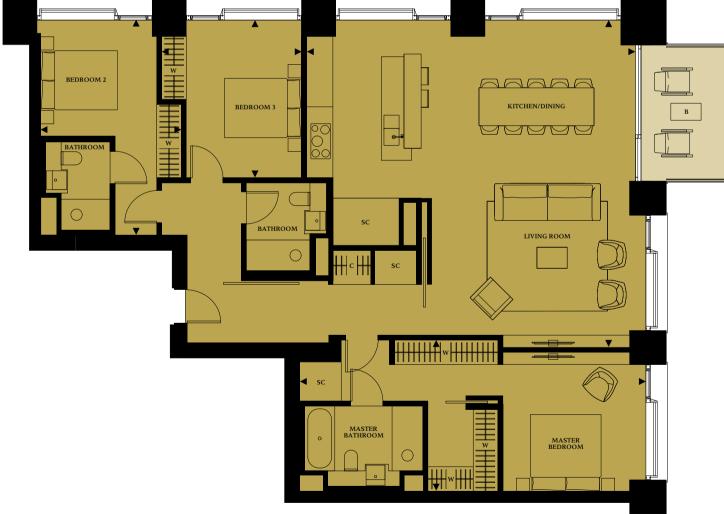

#### TWO BEDROOM APARTMENTS

#### **Apartment Type G**

| Apartment No. | 304 | 40 |
|---------------|-----|----|
| Floor         | 3   | 4  |

| Apartment Area       | 89.4 sq m          | 962.0 sq ft     |
|----------------------|--------------------|-----------------|
| Living/Kitchen       | 8.0m x 4.7m        | 26'04" x 15'04" |
| Master Bedroom Suite | $7.2m \times 3.7m$ | 23'07" x 12'03" |
| Bedroom 2            | 3.4m x 3.7m        | 11'02" x 12'03" |
| Balcony Area         | 0.9 sq m           | 10.0 sq ft      |

#### **Apartment Type H**

| Apartment No. | 305 | 405 |
|---------------|-----|-----|
| Floor         | 3   | 4   |

| Apartment Area       | 89.4 sq m          | 962.0 sq ft     |
|----------------------|--------------------|-----------------|
| Living/Kitchen       | 8.0m x 4.6m        | 26′04″ x 15′01″ |
| Master Bedroom Suite | $7.2m \times 3.7m$ | 23'07" x 12'03" |
| Bedroom 2            | 3.4m x 3.7m        | 11'02" x 12'03" |
| Balcony Area         | 0.9 sq m           | 10.0 sq ft      |

#### Key

Cupboard

Wardrobe

Service Cupboard

Balcony JB Juliette Balcony Studio

One Bedroom Apartment Two Bedroom Apartment