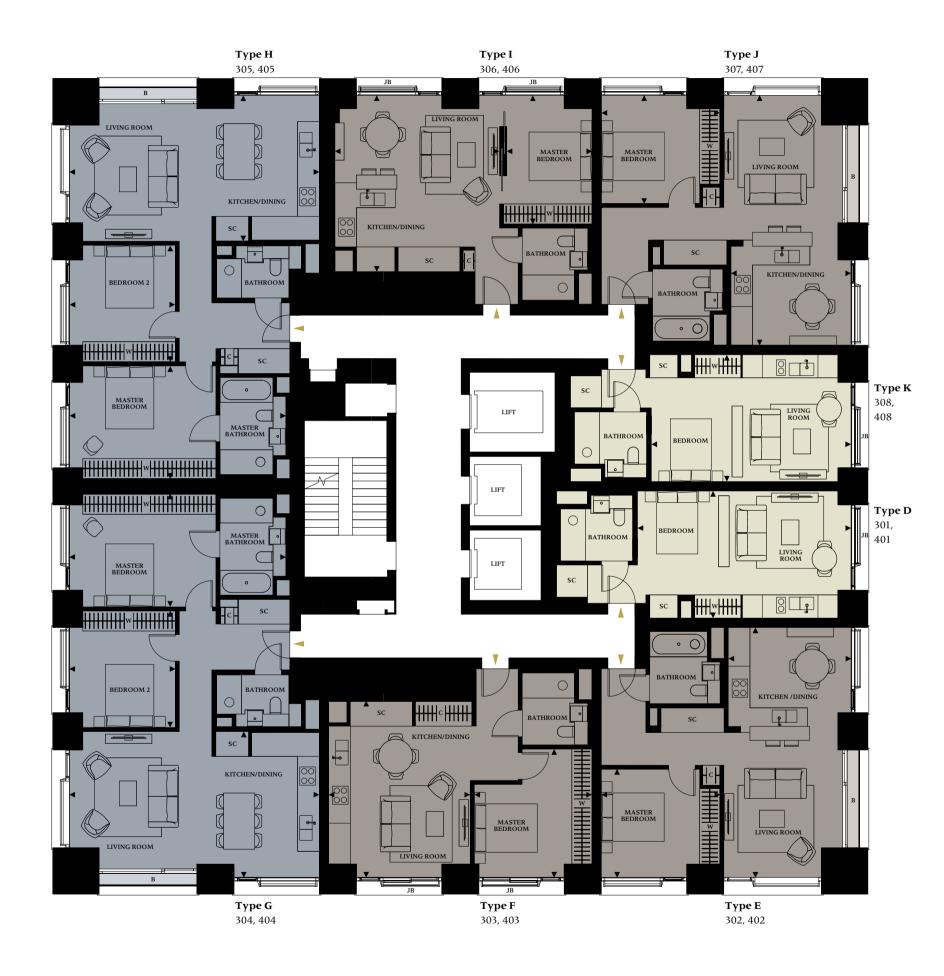

#### ONE BEDROOM APARTMENTS

| Apartment Typ<br>Apartment No.<br>Floor | <b>e A</b> 201 2 |                            |                                    |
|-----------------------------------------|------------------|----------------------------|------------------------------------|
| <b>Apartment Are</b>                    | ea               | 56.2 sq m                  | 604.0 sq ft                        |
| Living/Kitchen<br>Master Bedroom        |                  | 7.0m x 4.2m<br>3.2m x 4.1m | 23'00" x 13'08"<br>10'04" x 13'06" |

Apartment Type B
Apartment No. 202
Floor 2

| Apartment Area | 56.5 sq m   | 608.0 sq ft     |
|----------------|-------------|-----------------|
| Living/Kitchen | 4.2m x 7.5m | 13'08" x 24'05" |
| Master Bedroom | 3.7m x 3.4m | 12'02" x 11'03" |
| Balcony Area   | 0.9 sq m    | 10.0 sq ft      |

Apartment Type C
Apartment No. 203
Floor 2

| <b>Apartment Area</b>          | 54.1 sq m                       | 582.0 sq ft     |
|--------------------------------|---------------------------------|-----------------|
| Living/Kitchen                 | 4.6m x 5.6m                     | 15'03" x 18'07" |
| Master Bedroom<br>Balcony Area | 3.1m x 5.7m<br>Juliette Balcony | 10′03″ x 18′08″ |

#### Key

- Cupboard
- W Wardrobe
- SC Service Cupboard
- B Balcony
- JB Juliette Balcony

#### STUDIOS

| Apartment Type D               |     |                                 |                 |  |
|--------------------------------|-----|---------------------------------|-----------------|--|
| Apartment No.                  | 301 | 401                             |                 |  |
| Floor                          | 3   | 4                               |                 |  |
| Apartment Area                 |     | 36.7 sq m                       | 395.0 sq ft     |  |
| Living/Bedroom<br>Balcony Area |     | 6.8m x 4.1m<br>Juliette Balcony | 22'03" x 13'05" |  |

#### **Apartment Type K** Apartment No. 308 408

| Apartment Area | 35.1 sq m        | 377.0 sq 1t     |
|----------------|------------------|-----------------|
| Living/Bedroom | 6.4m x 4.1m      | 21'00" x 13'05" |
| Balcony Area   | Juliette Balcony |                 |

#### ONE BEDROOM APARTMENTS

| <b>Apartment Type E</b> |     |     |  |
|-------------------------|-----|-----|--|
| Apartment No.           | 302 | 402 |  |
| Floor                   | 3   | 4   |  |

| Apartment Area | 59.6 sq m   | 641.0 sq ft     |
|----------------|-------------|-----------------|
| Living/Kitchen | 3.9m x 8.0m | 13'00" x 26'04" |
| Master Bedroom | 3.8m x 3.4m | 12'05" x 11'04" |
| Balcony Area   | 0.9 sq m    | 10.0 sq ft      |

#### **Apartment Type F**Apartment No. 303 403

| F1001 3        | 4                |                 |
|----------------|------------------|-----------------|
| Apartment Area | 50.7 sq m        | 546.0 sq ft     |
| Living/Kitchen | 4.5m x 5.6m      | 15′00″ x 18′06″ |
| Master Bedroom | 3.8 m x  4.1 m   | 12'05" x 13'05" |
| Balcony Area   | Juliette Balcony |                 |

#### **Apartment Type I**

| Apartment No. | 306 | 406 |
|---------------|-----|-----|
| Floor         | 3   | 4   |

| Apartment Area | 49.6 sq m        | 534.0 sq ft     |  |  |
|----------------|------------------|-----------------|--|--|
| Living/Kitchen | 5.2m x 5.6m      | 17'01" x 18'07" |  |  |
| Master Bedroom | 2.7m x 4.1m      | 9'00" x 13'06"  |  |  |
| Balcony Area   | Juliette Balcony |                 |  |  |

#### Apartment Type J

| Apartment No. | 307 | 407 |
|---------------|-----|-----|
| Floor         | 3   | 4   |

| <b>Apartment Area</b> | 59.5 sq m   | 640.0 sq ft     |
|-----------------------|-------------|-----------------|
| Living/Kitchen        | 3.9m x 8.0m | 13'00" x 26'04" |
| Master Bedroom        | 3.8m x 3.4m | 12'05" x 11'04" |
| Balcony Area          | 0.9 sq m    | 10.0 sq ft      |

#### **Apartment Type G**

| Apartment No. | 304 | 40 |
|---------------|-----|----|
| Floor         | 3   | 4  |

| Apartment Area       | 89.4 sq m          | 962.0 sq ft     |
|----------------------|--------------------|-----------------|
| Living/Kitchen       | 8.0m x 4.7m        | 26'04" x 15'04" |
| Master Bedroom Suite | $7.2m \times 3.7m$ | 23'07" x 12'03" |
| Bedroom 2            | 3.4m x 3.7m        | 11'02" x 12'03" |
| Balcony Area         | 0.9 sq m           | 10.0 sq ft      |

#### **Apartment Type H**

| Apartment No. | 305 | 405 |
|---------------|-----|-----|
| Floor         | 3   | 4   |

| Apartment Area       | 89.4 sq m          | 962.0 sq ft     |
|----------------------|--------------------|-----------------|
| Living/Kitchen       | 8.0m x 4.6m        | 26′04″ x 15′01″ |
| Master Bedroom Suite | $7.2m \times 3.7m$ | 23'07" x 12'03" |
| Bedroom 2            | 3.4m x 3.7m        | 11'02" x 12'03" |
| Balcony Area         | 0.9 sq m           | 10.0 sq ft      |

#### Key

Cupboard

Wardrobe

Service Cupboard

Balcony JB Juliette Balcony Studio

One Bedroom Apartment Two Bedroom Apartment