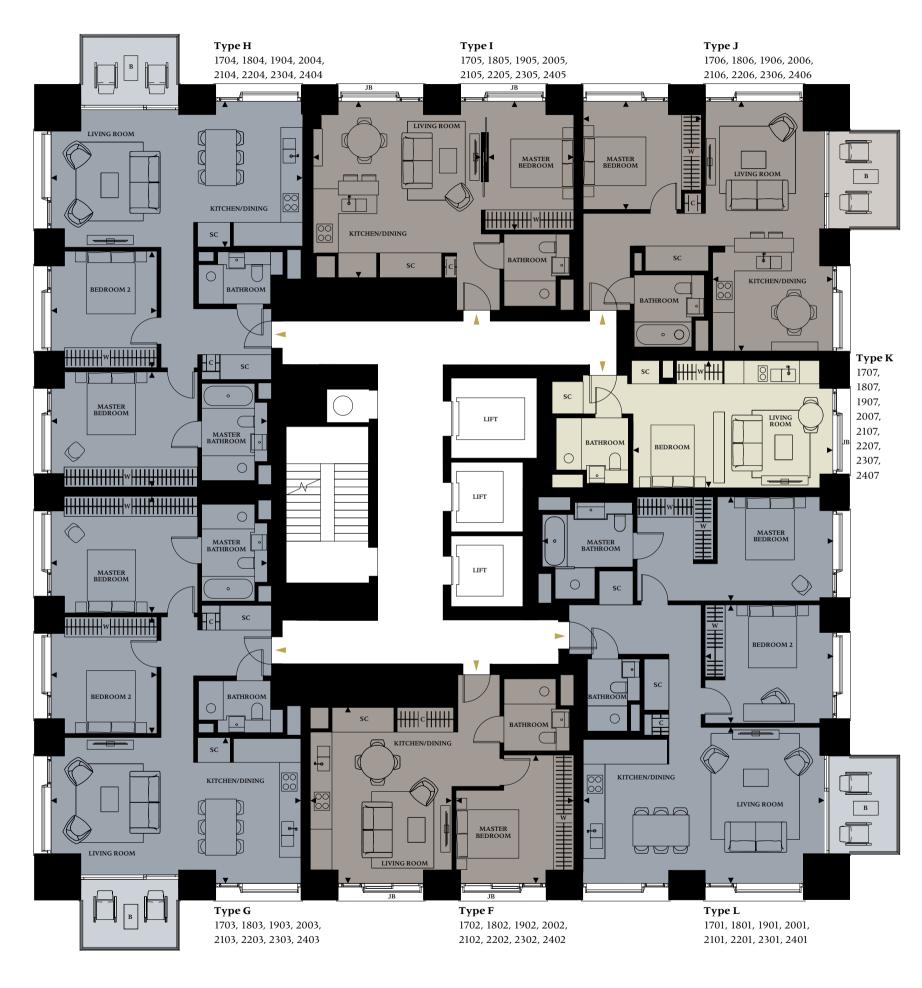

### LEVELS 17, 18, 19, 20, 21, 22, 23, 24

#### STUDIOS

| Apartment Type K         |      |             |        |      |                 |      |      |      |  |  |  |  |
|--------------------------|------|-------------|--------|------|-----------------|------|------|------|--|--|--|--|
| Apartment No.            | 1707 | 1807        | 1907   | 2007 | 2107            | 2207 | 2307 | 2407 |  |  |  |  |
| Floor                    | 17   | 18          | 19     | 20   | 21              | 22   | 23   | 24   |  |  |  |  |
| Apartment Area 35.2 sq m |      |             |        | m    | 379.0 sq ft     |      |      |      |  |  |  |  |
| Living/Bedroom           |      | 6.4m x 4.1m |        |      | 21′00″ x 13′05″ |      |      |      |  |  |  |  |
| Balcony Area Juliett     |      | ette Ba     | alcony |      |                 |      |      |      |  |  |  |  |

#### ONE BEDROOM APARTMENTS

| Apartment Typ        | Apartment Type F |         |        |             |                 |      |      |      |  |  |  |  |  |
|----------------------|------------------|---------|--------|-------------|-----------------|------|------|------|--|--|--|--|--|
| Apartment No.        | 1702             | 1802    | 1902   | 2002        | 2102            | 2202 | 2302 | 2402 |  |  |  |  |  |
| Floor                | 17               | 18      | 19     | 20          | 21              | 22   | 23   | 24   |  |  |  |  |  |
| <b>Apartment Are</b> | 5                | 1.0 sq  | m      | 548.0 sq ft |                 |      |      |      |  |  |  |  |  |
| Living/Kitchen       |                  | 4.      | 5m x 5 | 5.6m        | 14'09" x 18'04" |      |      |      |  |  |  |  |  |
| Master Bedroom       | 3.8              | 8m x 4  | 4.1m   |             | 12'05" x 13'05" |      |      |      |  |  |  |  |  |
| Balcony Area         | Juli             | ette Ba | alcony |             |                 |      |      |      |  |  |  |  |  |

#### **Apartment Type I**

| Apartment No.        | 1705 | 1805    | 1905    | 2005 | 2105            | 2205        | 2305 | 2405 |  |  |
|----------------------|------|---------|---------|------|-----------------|-------------|------|------|--|--|
| Floor                | 17   | 18      | 19      | 20   | 21              | 22          | 23   | 24   |  |  |
| <b>Apartment Are</b> | ea   | 4       | 19.9 sq | m    |                 | 536.0 sq ft |      |      |  |  |
| Living/Kitchen       | 5    | 2m x 5  | 5.6m    |      | 17'01" x 18'04" |             |      |      |  |  |
| Master Bedroom       | 2.   | 7m x 4  | 4.1m    |      | 8′10″ x 13′05″  |             |      |      |  |  |
| Balcony Area         | Juli | ette Ba | alcony  |      |                 |             |      |      |  |  |

#### **Apartment Type J**

| Apartment No.  | 1706 | 1806 | 1906   | 2006 | 2106 | 2206  | 2306           | 2406  |  |
|----------------|------|------|--------|------|------|-------|----------------|-------|--|
| Floor          | 17   | 18   | 19     | 20   | 21   | 22    | 23             | 24    |  |
| Apartment Are  | a    | 5    | 9.9 sq | m    |      | 64    | <b>14.0</b> sq | l ft  |  |
| Living/Kitchen |      | 4.   | lm x 8 | 3.0m |      | 13′05 | 5" x 26        | 5′03″ |  |
| Master Bedroom |      | 3.8  | 8m x 3 | 3.4m |      | 12′05 | 5" x 11        | '02"  |  |
| Balcony Area   |      |      | 6.5 sq | m    |      | 7     | 70.0 sq        | ft    |  |

#### TWO BEDROOM APARTMENTS

| Apartment Type G |       |      |        |      |      |       |         |       |  |  |  |
|------------------|-------|------|--------|------|------|-------|---------|-------|--|--|--|
| Apartment No.    | 1703  | 1803 | 1903   | 2003 | 2103 | 2203  | 2303    | 2403  |  |  |  |
| Floor            | 17    | 18   | 19     | 20   | 21   | 22    | 23      | 24    |  |  |  |
| Apartment Are    | ea    | 9    | 0.5 sq | m    |      | 97    | 74.0 sq | l ft  |  |  |  |
| Living/Kitchen   |       | 8.0  | )m x 4 | 1.7m |      | 26′03 | 8" x 15 | 5′05″ |  |  |  |
| Master Bedroom   | Suite | 7.0  | )m x 3 | 3.7m |      | 22′11 | l" x 12 | 2′02″ |  |  |  |
| Bedroom 2        |       | 3.4  | 4m x 3 | 3.7m |      | 11'02 | 2" x 12 | 2′02″ |  |  |  |
| Balcony Area     |       |      | 6.5 sq | m    |      | 7     | '0.0 sq | ft    |  |  |  |

| Apartment Type H     |       |             |         |      |                 |       |         |       |  |  |
|----------------------|-------|-------------|---------|------|-----------------|-------|---------|-------|--|--|
| Apartment No.        | 1704  | 1804        | 1904    | 2004 | 2104            | 2204  | 2304    | 2404  |  |  |
| Floor                | 17    | 18          | 19      | 20   | 21              | 22    | 23      | 24    |  |  |
| <b>Apartment Are</b> | ea    | ç           | 91.6 sq | m    |                 | 98    | 36.0 sg | ft    |  |  |
| Living/Kitchen       |       | 8.2m x 4.7m |         |      | 26′11″ x 15′05″ |       |         | 5′05″ |  |  |
| Master Bedroom       | Suite | 7.          | 0m x 3  | 3.7m |                 | 22′11 | " x 12  | 2'02" |  |  |
| Bedroom 2            |       | 3.4         | 4m x 3  | 3.7m |                 | 11'02 | 2" x 12 | 2'02" |  |  |
| Balcony Area         |       |             | 6.5 sq  | m    |                 | 7     | 0.0 sq  | ft    |  |  |

| <b>Apartment Typ</b> | pe L  |      |        |      |      |       |         |       |  |
|----------------------|-------|------|--------|------|------|-------|---------|-------|--|
| Apartment No.        | 1701  | 1801 | 1901   | 2001 | 2101 | 2201  | 2301    | 2401  |  |
| Floor                | 17    | 18   | 19     | 20   | 21   | 22    | 23      | 24    |  |
| Apartment Are        | ea    | 1    | 03.4 s | q m  |      | 1,1   | 12.0 s  | q ft  |  |
| Living/Kitchen       |       | 7.   | 6m x ! | 5.0m |      | 24′1  | " x 16  | 6′05″ |  |
| Master Bedroom       | Suite | 9.   | 3m x 3 | 3.3m |      | 30′06 | 6" x 10 | 0′10″ |  |
| Bedroom 2            |       | 4.   | 0m x 3 | 3.8m |      | 13′01 | l" x 12 | 2′05″ |  |
| Ralcony Area         |       |      | 7 5 00 | m    |      | ç     | 0 5 00  | ft    |  |

Cupboard

Wardrobe

Service Cupboard

Balcony Juliette Balcony Two Bedroom Apartment

Studio

One Bedroom Apartment