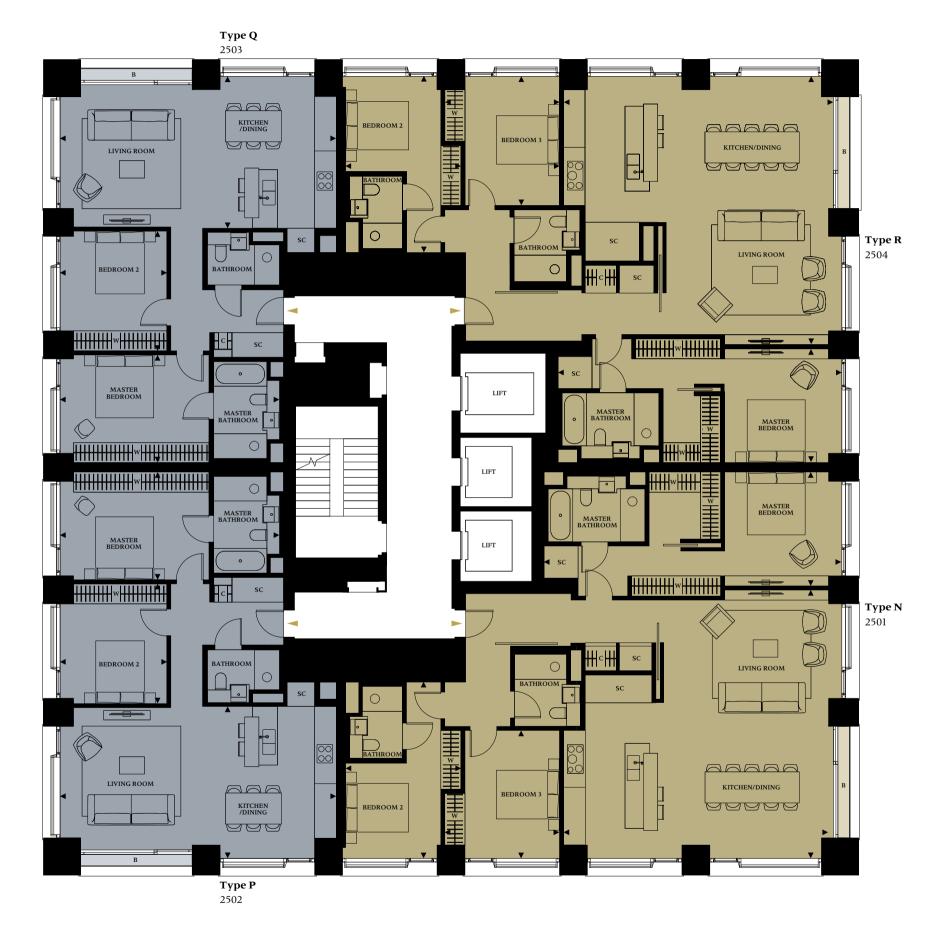

### LEVELS 25

#### Facing River Thames & Jubilee Gardens

#### TWO BEDROOM APARTMENTS

| 2502<br>25           |                                                       |                                                                     |
|----------------------|-------------------------------------------------------|---------------------------------------------------------------------|
| ea                   | 96.0 sq m                                             | 1,033.0 sq ft                                                       |
| suite                | 8.9m x 4.8m<br>7.2m x 3.4m<br>3.4m x 3.8m<br>1.1 sq m | 29′02″ x 15′09″<br>23′07″ x 11′02″<br>11′02″ x 12′07″<br>12.2 sq ft |
| p <b>e Q</b> 2503 25 |                                                       |                                                                     |
| ea                   | 96.0 sq m                                             | 1,033.0 sq ft                                                       |
| ı Suite              | 8.9m x 4.8m<br>7.2m x 3.4m<br>3.4m x 3.8m             | 29'02" x 15'09"<br>23'07" x 11'02"<br>11'02" x 12'07"               |
|                      | 2502<br>25<br>ea<br>Suite<br>pe Q<br>2503<br>25       | 2502<br>25  ea                                                      |

#### THREE BEDROOM APARTMENTS

| Apartment Type N Apartment No. 2501 |             |                 |
|-------------------------------------|-------------|-----------------|
| Floor 25                            |             |                 |
| <b>Apartment Area</b>               | 159.1 sq m  | 1,712.0 sq ft   |
| Living/Kitchen                      | 8.6m x 8.5m | 28'04" x 27'11" |
| Master Bedroom Suite                | 9.6m x 3.8m | 31'05" x 12'06" |
| Bedroom 2                           | 3.7m x 5.6m | 12'02" x 18'07" |
| Bedroom 3                           | 3.7m x 4.1m | 12'02" x 13'05" |
| Balcony Area                        | 1.1 sq m    | 12.2 sq ft      |
|                                     |             |                 |

### Apartment Type R Apartment No. 2504 Floor 25

| 11001                |             |                 |
|----------------------|-------------|-----------------|
| Apartment Area       | 157.3 sq m  | 1,693.0 sq ft   |
| Living/Kitchen       | 8.6m x 8.5m | 28'04" x 27'11" |
| Master Bedroom Suite | 9.1m x 3.8m | 30'01" x 12'06" |
| Bedroom 2            | 3.7m x 5.6m | 12'02" x 18'07" |
| Bedroom 3            | 3.7m x 4.1m | 12'02" x 13'05" |
| Balcony Area         | 1.1 sq m    | 12.2 sq ft      |

#### Key

- C Cupboard
- W Wardrobe
- SC Service Cupboard
- B Balcony
- JB Juliette Balcony