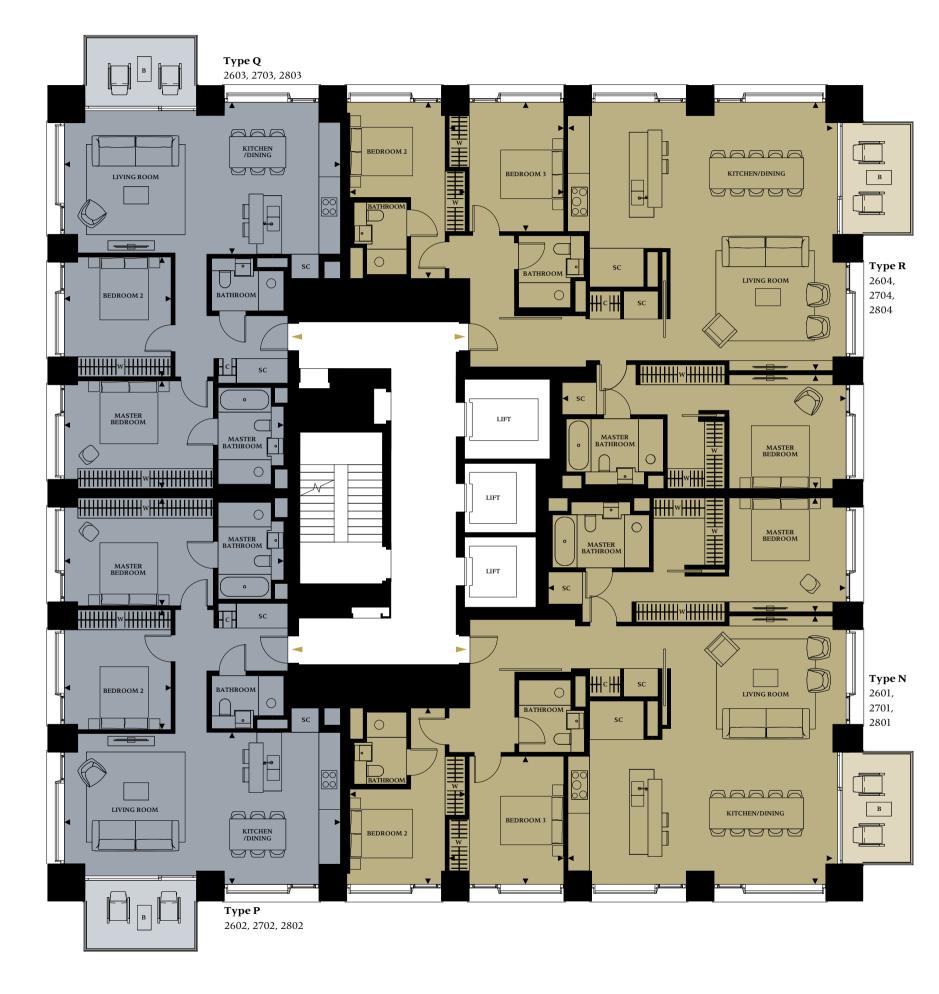

#### TWO BEDROOM APARTMENTS

| Apartment Ty   | pe P  |      |           |                 |
|----------------|-------|------|-----------|-----------------|
| Apartment No.  | 2602  | 2702 | 2802      |                 |
| Floor          | 26    | 27   | 28        |                 |
| Apartment Ar   | ea    | ç    | 96.0 sq m | 1,033.0 sq ft   |
| Living/Kitchen |       | 8.   | 9m x 4.8m | 29′02″ x 15′09″ |
| Master Bedroom | Suite | 7.   | 2m x 3.4m | 23'07" x 11'02" |
| Bedroom 2      |       | 3.   | 4m x 3.8m | 11'02" x 12'07" |
| Balcony Area   |       |      | 7.5 sq m  | 80.5 sq ft      |
| Apartment Ty   | pe Q  |      |           |                 |
| Apartment No.  | 2603  | 2703 | 2803      |                 |
| Floor          | 26    | 27   | 28        |                 |
| Apartment Ar   | ea    | Ç    | 96.0 sq m | 1,033.0 sq ft   |
| Living/Kitchen |       | 8.   | 9m x 4.8m | 29′02″ x 15′09″ |
| Master Bedroom | Suite | 7.   | 2m x 3.4m | 23'07" x 11'02" |
| D 1 0          |       |      | 4 2 2     |                 |

80.5 sq ft

#### THREE BEDROOM APARTMENTS

| Apartment Type N     |       |      |           |                 |  |  |  |  |  |  |
|----------------------|-------|------|-----------|-----------------|--|--|--|--|--|--|
| Apartment No.        | 2601  | 2701 | 2801      |                 |  |  |  |  |  |  |
| Floor                | 26    | 27   | 28        |                 |  |  |  |  |  |  |
| <b>Apartment Are</b> | ea    | 1    | 59.1 sq m | 1,712.0 sq ft   |  |  |  |  |  |  |
| Living/Kitchen       |       | 8.   | 6m x 8.5m | 28'04" x 27'11" |  |  |  |  |  |  |
| Master Bedroom       | Suite | 9.   | 6m x 3.8m | 31'05" x 12'06" |  |  |  |  |  |  |
| Bedroom 2            |       | 3.   | 7m x 5.6m | 12'02" x 18'07" |  |  |  |  |  |  |
| Bedroom 3            |       | 3.   | 7m x 4.1m | 12'02" x 13'05" |  |  |  |  |  |  |
| Balcony Area         |       |      | 7.5 sq m  | 80.5 sq ft      |  |  |  |  |  |  |

7.5 sq m

Apartment Type R
Apartment No. 2604 2704 2804

| Floor 26             | 27 28       |                 |
|----------------------|-------------|-----------------|
| Apartment Area       | 157.3 sq m  | 1,693.0 sq ft   |
| Living/Kitchen       | 8.6m x 8.5m | 28'04" x 27'11" |
| Master Bedroom Suite | 9.1m x 3.8m | 30'01" x 12'06" |
| Bedroom 2            | 3.7m x 5.6m | 12'02" x 18'07" |
| Bedroom 3            | 3.7m x 4.1m | 12'02" x 13'05" |
| Balcony Area         | 7.5 sq m    | 80.5 sq ft      |

#### Key

- Cupboard
- Wardrobe
- Service Cupboard
- Balcony
- Juliette Balcony