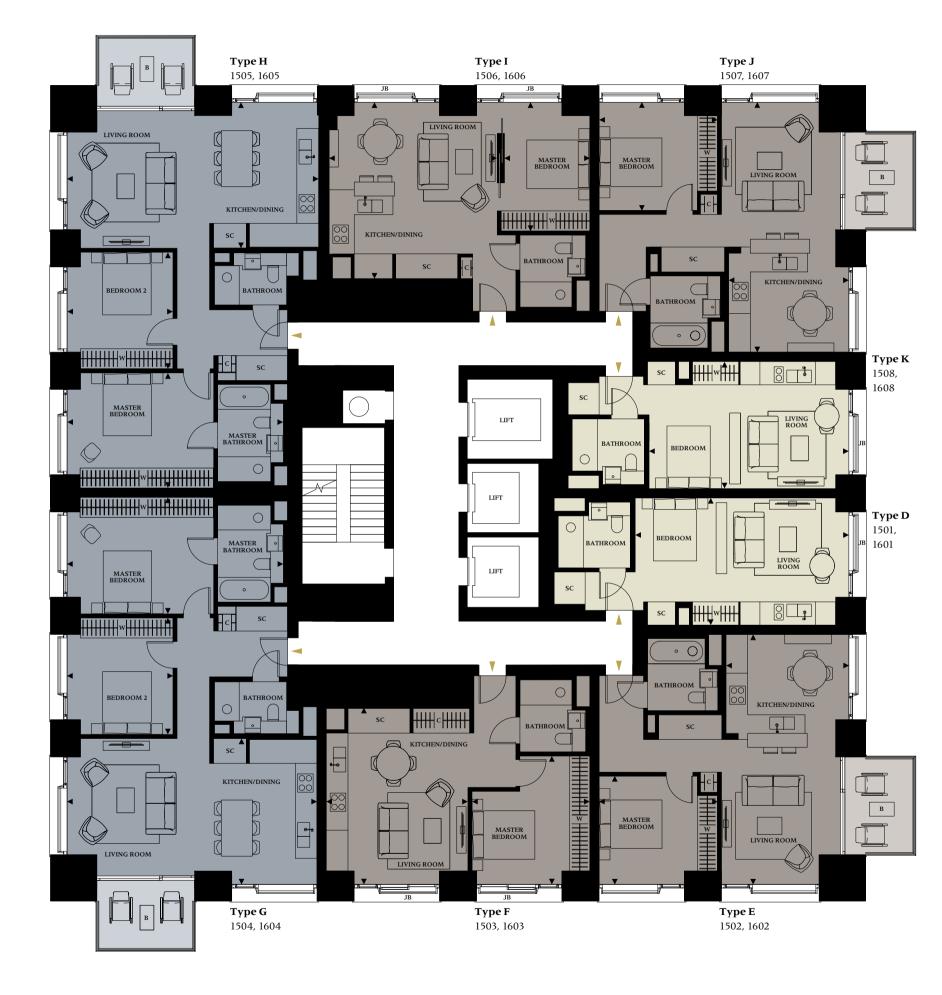

### LEVELS 15, 16

#### STUDIOS

| Apartment Typ                  | oe D |                                 |                 |
|--------------------------------|------|---------------------------------|-----------------|
| Apartment No. 1501             |      | 1601                            |                 |
| Floor                          | 15   | 16                              |                 |
| <b>Apartment Area</b>          |      | 36.8 sq m                       | 396.0 sq ft     |
| Living/Bedroom<br>Balcony Area |      | 6.8m x 4.1m<br>Juliette Balcony | 22′03″ x 13′05″ |

**Apartment Type K** Apartment No. 1508 1608

35.2 sq m 379.0 sq ft **Apartment Area** 6.4m x 4.1m 21'00" x 13'05" Living/Bedroom Juliette Balcony Balcony Area

#### ONE BEDROOM APARTMENTS

**Apartment Type E** Apartment No. 1502 1602 15 16

**Apartment Area** 59.9 sq m 644.0 sq ft 4.1m x 8.0m Living/Kitchen 12'05" x 11'02" 70.0 sq ft Master Bedroom 3.8m x 3.4m Balcony Area 6.5 sq m

**Apartment Type F** 

Apartment No. 1503 1603 15 16

548.0 sq ft 51.0 sq m **Apartment Area** 4.5m x 5.6m 14'09" x 18'04" Living/Kitchen Master Bedroom 3.8m x 4.1m 12'05" x 13'05" Balcony Area Juliette Balcony

**Apartment Type I** 

Apartment No. 1506 1606 Floor

**Apartment Area** 49.9 sq m 536.0 sq ft Living/Kitchen 5.2m x 5.6m 17'01" x 18'04" 8'10" x 13'05" Master Bedroom Balcony Area Juliette Balcony

15 16

**Apartment Type J** 

Apartment No. 1507 1607

644.0 sq ft **Apartment Area** 59.9 sq m 4.1m x 8.0m 13'05" x 26'03" Living/Kitchen 3.8m x 3.4m Master Bedroom Balcony Area 6.5 sq m 70.0 sq ft

#### TWO BEDROOM APARTMENTS

**Apartment Type G** Apartment No. 1504 1604

15 16 Floor

**Apartment Area** 90.5 sq m 974.0 sq ft Living/Kitchen 8.0m x 4.7m 26'03" x 15'05" Master Bedroom Suite 22'11" x 12'02" 3.4m x 3.7m 11'02" x 12'02" Bedroom 2 Balcony Area 6.5 sq m 70.0 sq ft

**Apartment Type H** 

Apartment No. 1505 1605 15 16

| <b>Apartment Area</b> | 91.6 sq m   | 986.0 sq ft     |
|-----------------------|-------------|-----------------|
| Living/Kitchen        | 8.2m x 4.7m | 26′11″ x 15′05″ |
| Master Bedroom Suite  | 7.0m x 3.7m | 22'11" x 12'02" |
| Bedroom 2             | 3.4m x 3.7m | 11'02" x 12'02" |
| Balcony Area          | 6.5 sq m    | 70.0 sq ft      |

#### Key

- Cupboard
- Wardrobe
- Service Cupboard
- Balcony JB Juliette Balcony
- Two Bedroom Apartment

Studio

One Bedroom Apartment