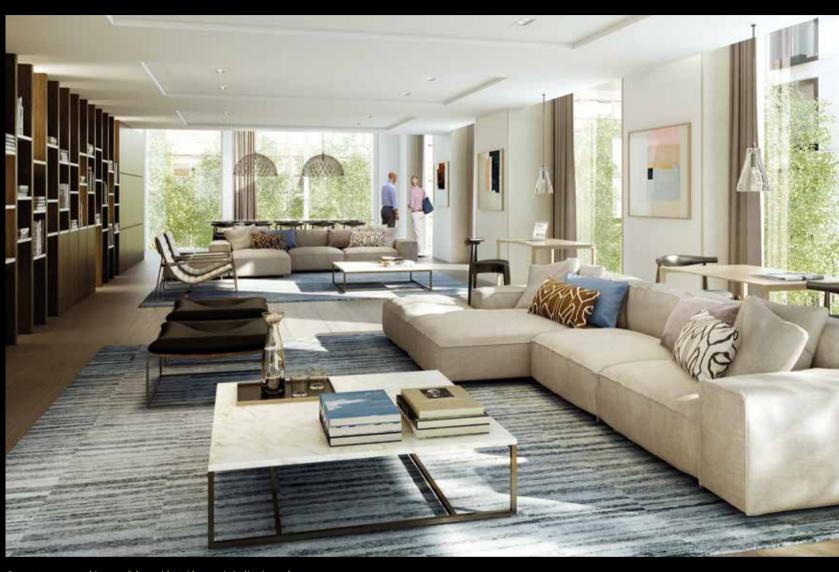

### RESIDENTS' LOUNGE

#### Private Entertainment Space

Exclusive to residents, this flexible entertainment space adds a whole new dimension to life at One Casson Square. It's a spacious lounge with comfortable, modern furniture, where there is plenty of room to meet, entertain and relax. There's also a private dining area, making this communal space ideal for business and social entertaining.

### FIRST FLOOR

Computer generated image of the residents' lounge is indicative only

Residents' private amenity space

#### Residents' Amenity Facilities

A residents' lounge is provided at first floor level directly accessible from the main entrance lobby. This is a flexible space providing business facilities, meeting facilities, relaxation space and multi-function area. At times parts of this facility will be available to residents on a bookable basis for private events.