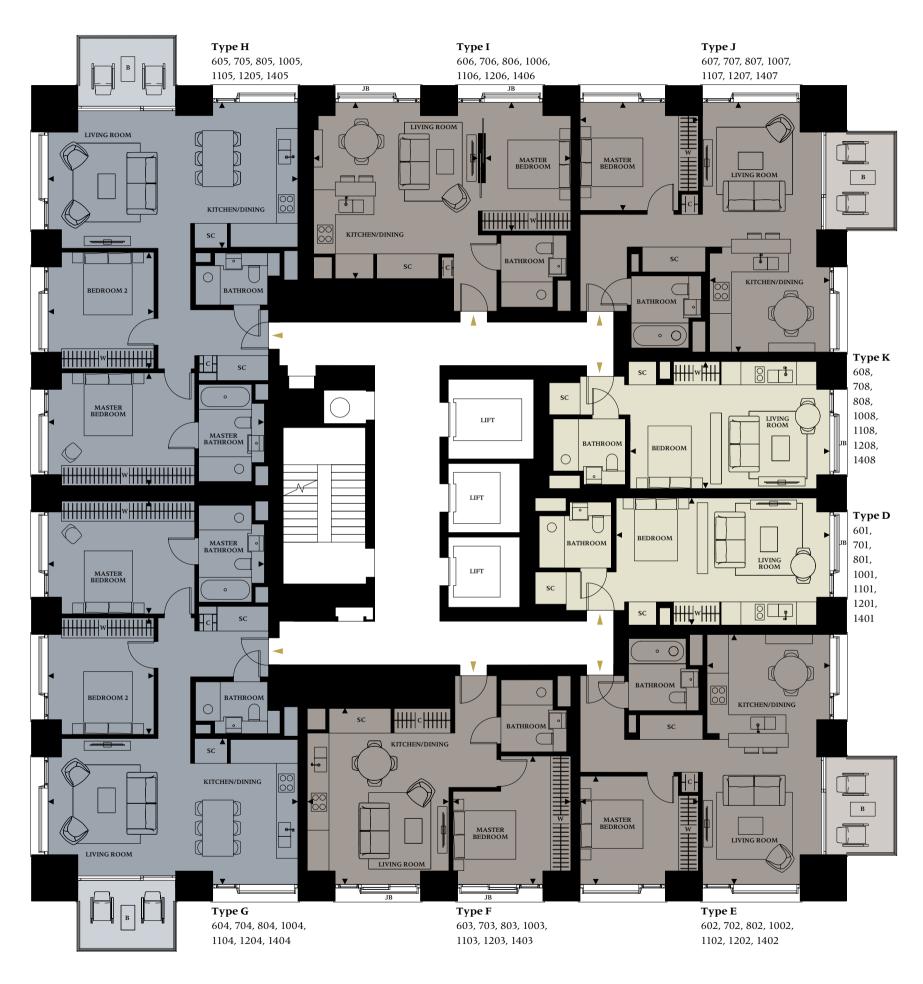

### LEVELS 6, 7, 8, 10, 11, 12, 14

#### STUDIOS

| Apartment Type D               |     |                                 |     |                 |            |      |      |
|--------------------------------|-----|---------------------------------|-----|-----------------|------------|------|------|
| Apartment No.                  | 601 | 701                             | 801 | 1001            | 1101       | 1201 | 1401 |
| Floor                          | 6   | 7                               | 8   | 10              | 11         | 12   | 14   |
| Apartment Area 36.8 sq m       |     |                                 |     | 39              | 96.0 sq ft |      |      |
| Living/Bedroom<br>Balcony Area |     | 6.8m x 4.1m<br>Juliette Balcony |     | 22′03″ x 13′05″ |            |      |      |

#### **Apartment Type K**

| Apartment No.<br>Floor         |                  |                | 1008<br>10      |  |  |  |  |
|--------------------------------|------------------|----------------|-----------------|--|--|--|--|
| Apartment Are                  | 35.2 sc          | ų m            | 379.0 sq ft     |  |  |  |  |
| Living/Bedroom<br>Balcony Area | .4m x<br>iette B | 4.1m<br>alcony | 21′00″ x 13′05″ |  |  |  |  |

#### ONE BEDROOM APARTMENTS

| <b>Apartment Typ</b> | Apartment Type E |          |             |      |                 |                 |      |  |  |  |  |  |  |
|----------------------|------------------|----------|-------------|------|-----------------|-----------------|------|--|--|--|--|--|--|
| Apartment No.        | 602              | 702      | 802         | 1002 | 1102            | 1202            | 1402 |  |  |  |  |  |  |
| Floor                | 6                | 7        | 8           | 10   | 11              | 12              | 14   |  |  |  |  |  |  |
| Apartment Are        | ea               | :        | 59.9 sç     | ц m  | 644.0 sq ft     |                 |      |  |  |  |  |  |  |
| Living/Kitchen       |                  | 3.       | 3.9m x 8.0m |      |                 | 13'00" x 26'04" |      |  |  |  |  |  |  |
| Master Bedroom       |                  | 3.       | 8m x        | 3.4m | 12'05" x 11'04" |                 |      |  |  |  |  |  |  |
| Balcony Area         |                  | 6.5 sq m |             |      | 70.0 sq ft      |                 |      |  |  |  |  |  |  |

| Apartment Ty      | pe F |         |        |                 |                 |      |      |  |  |
|-------------------|------|---------|--------|-----------------|-----------------|------|------|--|--|
| Apartment No. 603 |      | 703     | 803    | 1003            | 1103            | 1203 | 1403 |  |  |
| Floor             | 6    | 7       | 8      | 10              | 11              | 12   | 14   |  |  |
| Apartment Ar      |      | 51.0 sc | q m    | 548.0 sq ft     |                 |      |      |  |  |
| Living/Kitchen    |      | 4.      | .5m x  | 5.6m            | 15′00″ x 18′06″ |      |      |  |  |
| Master Bedroom    | 3.   | .8m x   | 4.1m   | 12'05" x 13'05" |                 |      |      |  |  |
| Balcony Area      | Tul  | iette R | alcony |                 |                 |      |      |  |  |

| Apartment Ty      | Apartment Type I |         |         |             |                 |      |      |  |  |  |  |  |  |
|-------------------|------------------|---------|---------|-------------|-----------------|------|------|--|--|--|--|--|--|
| Apartment No. 606 |                  | 706     | 806     | 1006        | 1106            | 1206 | 1406 |  |  |  |  |  |  |
| Floor             | 6                | 7       | 8       | 10          | 11              | 12   | 14   |  |  |  |  |  |  |
| Apartment Ar      |                  | 49.9 sc | q m     | 536.0 sq ft |                 |      |      |  |  |  |  |  |  |
| Living/Kitchen    |                  | 5.      | .2m x   | 5.6m        | 17′01″ x 18′07″ |      |      |  |  |  |  |  |  |
| Master Bedroom    | 1                | 2.      | 7m x    | 4.1m        | 9'00" x 13'06"  |      |      |  |  |  |  |  |  |
| Balcony Area      |                  | Jul     | iette B | alcony      |                 |      |      |  |  |  |  |  |  |

#### Apartment Type J

| Apartment No.  | 607 | 707         | 807     | 1007 | 1107            | 1207 | 1407 |  |  |
|----------------|-----|-------------|---------|------|-----------------|------|------|--|--|
| Floor          | 6   | 7           | 8       | 10   | 11              | 12   | 14   |  |  |
| Apartment Are  | ea  | 5           | 59.9 sq | m    | 644.0 sq ft     |      |      |  |  |
| Living/Kitchen |     | 3.          | 9m x 8  | 3.0m | 13'00" x 26'04" |      |      |  |  |
| Master Bedroom |     | 3.8m x 3.4m |         |      | 12'05" x 11'04" |      |      |  |  |
| Balcony Area   |     | 6.5 sq m    |         |      | 70.0 sq ft      |      |      |  |  |

#### TWO BEDROOM APARTMENTS

| <b>Apartment Typ</b><br>Apartment No.<br>Floor | 604   |             | 804<br>8 |             |                 | 1204<br>12 |          |    |
|------------------------------------------------|-------|-------------|----------|-------------|-----------------|------------|----------|----|
| <b>Apartment Are</b>                           | 8     | 89.8 sq     | m        | 966.0 sq ft |                 |            |          |    |
| Living/Kitchen                                 |       | 8.          | 0m x 4   | l.7m        |                 | 26′04      | " x 15′0 | 4" |
| Master Bedroom                                 | Suite | 7.          | 2m x 3   | 3.7m        |                 | 3"         |          |    |
| Bedroom 2                                      |       | 3.4m x 3.7r |          |             | 11'02" x 12'03" |            |          | 3" |
| Balcony Area                                   |       | 6.5 sq m    |          |             | 70.0 sq ft      |            |          |    |

#### **Apartment Type H**

| Apartment No. 605   |         |        |                    |             |                 |                 |    |  |  |  |
|---------------------|---------|--------|--------------------|-------------|-----------------|-----------------|----|--|--|--|
| Floor               | 6       | 7      | 8                  | 10          | 11              | 12              | 14 |  |  |  |
| <b>Apartment Ar</b> |         | 89.9 s | q m                | 967.0 sq ft |                 |                 |    |  |  |  |
| Living/Kitchen      |         | 8.     | 8.0m x 4.6m        |             |                 | 26'04" x 15'01" |    |  |  |  |
| Master Bedroom      | 1 Suite | 7.     | $7.2m \times 3.7m$ |             |                 | 23'07" x 12'03" |    |  |  |  |
| Bedroom 2           |         | 3.     | .4m x              | 3.7m        | 11'02" x 12'03" |                 |    |  |  |  |
| Balcony Area        |         |        | 6.5 sc             | m           | 70.0 sq ft      |                 |    |  |  |  |

- Cupboard
- Wardrobe
- Service Cupboard
- Balcony
- Juliette Balcony