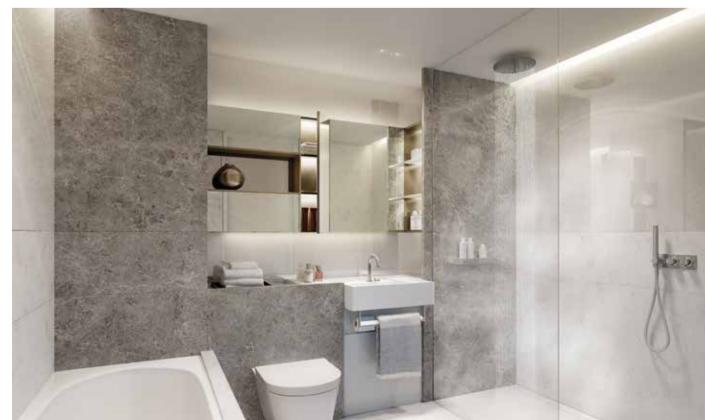

#### Bathrooms & En Suites

The spacious bathrooms are all about relaxation and indulgence. A selection of carefully chosen bathroom materials provides the finishing touches, bringing elegance and practicality together in perfect harmony.

#### **Shower Rooms**

All shower rooms are fitted with a walk in shower facility with flush floor to all areas. Fittings include white ceramic wall hung WC pan with soft close seat and concealed support frame and cistern. Bespoke vanity unit manufactured from white acrylic stone composite to form wash hand basin and vanity shelf with integrated flush controls to the WC and removable jewellery tray providing cistern access. Walk in shower with slot channel drain to one side and anti-splash glass screen. Glass door to shower only provided where necessary.

Brassware including thermostatic shower control, shower head, mixed tap and toilet roll holder all manufactured by Crosswater or similar with bespoke finish

Floor finished in large format stone with honed anti-slip finish.

Walls finished in a combination of polished natural stone, back painted glass and mirror. Heated wall sections provided behind bespoke designed rails for towel and bathrobe warming. Contrasting polished stone feature wall formed in the walk in shower.