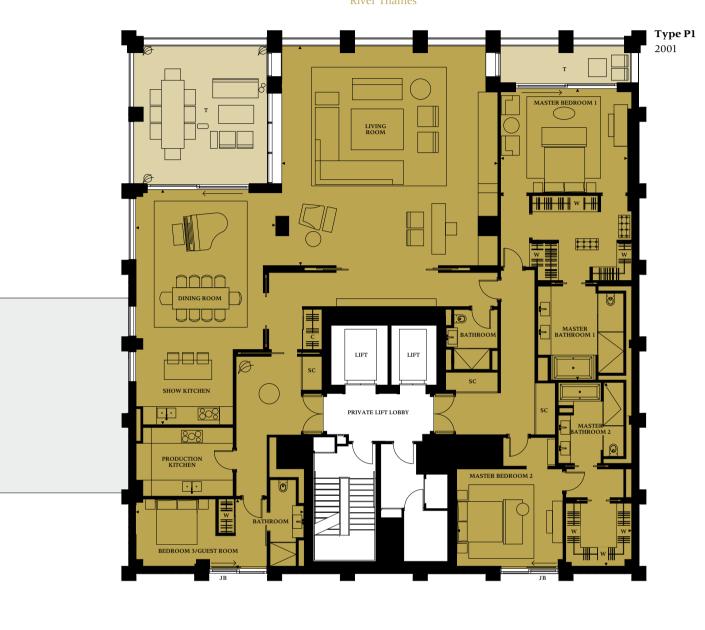

# LEVEL 20 PENTHOUSE

 $\uparrow$ Views overlooking Jubilee Gardens & River Thames

 $\uparrow$ Views overlooking Jubilee Gardens & River Thames

- **Key** Cupboard C
- W Wardrobe
- SC Service Cupboard
- Terrace
- JB Juliette Balcony

## THREE BEDROOM PENTHOUSE

| Apartment Type P1 Apartment No. 2001 Floor 20 |               |                 |
|-----------------------------------------------|---------------|-----------------|
| <b>Apartment Area</b>                         | 374.4 sq m    | 4,030 sq ft     |
| Living Room                                   | 9.5m x 9.7m   | 31′02″ x 31′09″ |
| Dining/Kitchen                                | 10.4m x 6.2m  | 34'01" x 20'04" |
| Master Bedroom Suite 1                        | 5.6m x 13.0m  | 18'05" x 42'08" |
| Master Bedroom Suite 2                        | 7.8m x 8.0m   | 25'08" x 26'03" |
| Bedroom 3/Guest Bedroom                       | m 7.4m x 3.1m | 24'04" x 10'03" |

# 3 BEDROOM PENTHOUSE LEVEL 20

### Apartment Type P1

| Living Room            | 9.5m x 9.7m                                | 31'02" x 31'09"                        |
|------------------------|--------------------------------------------|----------------------------------------|
| Dining/Kitchen         | 10.4m x 6.2m                               | 34′01″ x 20′04″                        |
| Master Bedroom Suite   | 5.6m x 13.0m                               | 18′05″ x 42′08″                        |
| Master Bedroom Suite 2 | 2 7.8m x 8.0m                              | 25′08″ x 26′03″                        |
| Bedroom 3              | 7.4m x 3.1m                                | 24′04″ x 10′03″                        |
| Floor Apt. No. 20 2001 | Apartment Area<br>374.4 sq m 4,030.0 sq ft | Terrace Areas<br>46.3 sq m 493.0 sq ft |
|                        |                                            |                                        |