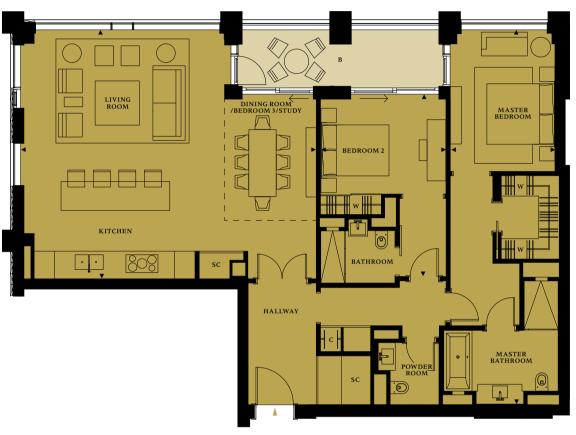

#### ONE BEDROOM APARTMENTS

| <b>Apartment Type B</b> Apartment No. 102 Floor 1 |                  |                 |
|---------------------------------------------------|------------------|-----------------|
| <b>Apartment Area</b>                             | 57.6 sq m        | 620.0 sq ft     |
| Living/Kitchen                                    | 4.2m x 6.1m      | 13'10" x 20'01" |
| Master Bedroom                                    | 3.4m x 5.6m      | 11'02" x 18'05" |
| Ralcony Area                                      | Juliette Balcony |                 |

| Apartment Type C Apartment No. 103 Floor 1 |                |                 |
|--------------------------------------------|----------------|-----------------|
| <b>Apartment Area</b>                      | 60.3 sq m      | 649.0 sq ft     |
| Living/Kitchen                             | 4.2m x 6.7m    | 13′10″ x 20′11″ |
| Master Bedroom                             | 3.1 m x  6.2 m | 10'02" x 20'05" |
| Palcony Area                               | 13 0 ca m      | 150 0 ca ft     |

| <b>Apartment Ty</b> | pe D |
|---------------------|------|
| Apartment No.       | 104  |
| Floor               | 1    |

| Apartment Area       | 77.1 sq m    | 830.0 sq ft     |
|----------------------|--------------|-----------------|
| Living/Kitchen       | 4.0m x 7.1m  | 13'01" x 23'03" |
| Master Bedroom Suite | 3.2m x 10.9m | 10'06" x 35'10" |
| Balcony Area         | 15.7 sq m    | 169.0 sq ft     |

## **Apartment Type E**Apartment No. 105

| Apartment Area | 62.2 sq m   | 670.0 sq ft     |  |  |
|----------------|-------------|-----------------|--|--|
| Living/Kitchen | 4.2m x 6.7m | 13'10" x 20'11" |  |  |
| Master Bedroom | 3.4m x 6.2m | 11'02" x 20'05" |  |  |
| Balcony Area   | 18.1 sq m   | 195.0 sq ft     |  |  |

#### **Apartment Type F** Apartment No. 106

| Apartment Area | 54.8 sq m                          | 590.0 sq ft     |  |  |
|----------------|------------------------------------|-----------------|--|--|
| Living/Kitchen | 4.1m x 5.7m                        | 13′15″ x 18′08″ |  |  |
| Master Bedroom | $3.1 \text{m} \times 5.3 \text{m}$ | 10'02" x 17'04" |  |  |
| Balcony Area   | Juliette Balcony                   |                 |  |  |

#### TWO BEDROOM APARTMENTS

## Apartment Type A Apartment No. 101 Floor 1

| Apartment Area       | 86.1 sq m        | 927.0 sq 1t     |
|----------------------|------------------|-----------------|
| Living/Kitchen       | 6.1m x 4.9m      | 20'01" x 16'00" |
| Master Bedroom Suite | 4.6m x 5.3m      | 15'01" x 17'04" |
| Bedroom 2            | 4.6m x 3.8m      | 15'01" x 12'05" |
| Balcony Area         | Juliette Balcony |                 |

#### **Apartment Type G** Apartment No. 107 Floor

| <b>Apartment Area</b> | 110.5 sq m  | 1,189.0 sq ft   |
|-----------------------|-------------|-----------------|
| Living/Kitchen        | 6.0m x 7.2m | 19'09" x 23'08" |
| Master Bedroom Suite  | 3.2m x 9.1m | 10'06" x 29'11" |
| Bedroom 2             | 4.3m x 3.3m | 14'02" x 10'09" |
| Balcony Area          | 5.0 sq m    | 54.0 sq ft      |

#### THREE BEDROOM APARTMENT

| Apartment Type H      |              |                 |  |
|-----------------------|--------------|-----------------|--|
| Apartment No. 201     | 301 401      |                 |  |
| Floor 2               | 3 4          |                 |  |
| <b>Apartment Area</b> | 146.9 sq m   | 1,581.0 sq ft   |  |
| Living/Kitchen        | 5.9m x 9.0m  | 19'05" x 29'07" |  |
| Master Bedroom Suite  | 3.4m x 10.0m | 11'02" x 32'10" |  |
| Bedroom 2             | 4.4m x 5.2m  | 14'06" x 17'00" |  |
| Bedroom 3/Study       | 2.6m x 6.4m  | 8'07" x 20'11"  |  |
| Balcony Area          | 11.7 sq m    | 126.0 sq ft     |  |