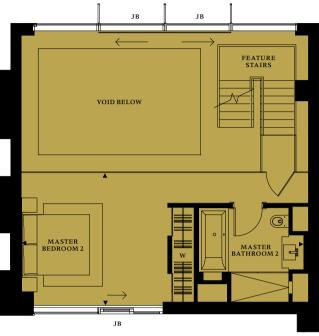

# GROUND FLOOR

 $\wedge$ Views overlooking Jubilee Gardens & River Thames

## Key Cupboard W Wardrobe SC Terrace Balcony Juliette Balcony Residents' private amenity space One Bedroom Apartment

- Service Cupboard

- Two Bedroom Apartment

#### ONE BEDROOM APARTMENTS

| <b>Apartment Type B</b> Apartment No. 102 Floor 1 |                  |                 |
|---------------------------------------------------|------------------|-----------------|
| <b>Apartment Area</b>                             | 57.6 sq m        | 620.0 sq ft     |
| Living/Kitchen                                    | 4.2m x 6.1m      | 13'10" x 20'01" |
| Master Bedroom                                    | 3.4m x 5.6m      | 11'02" x 18'05" |
| Ralcony Area                                      | Juliette Balcony |                 |

| Apartment Type C Apartment No. 103 Floor 1 |                |                 |
|--------------------------------------------|----------------|-----------------|
| <b>Apartment Area</b>                      | 60.3 sq m      | 649.0 sq ft     |
| Living/Kitchen                             | 4.2m x 6.7m    | 13′10″ x 20′11″ |
| Master Bedroom                             | 3.1 m x  6.2 m | 10'02" x 20'05" |
| Palcony Area                               | 13 0 ca m      | 150 0 ca ft     |

| <b>Apartment Ty</b> | pe D |
|---------------------|------|
| Apartment No.       | 104  |
| Floor               | 1    |

| Apartment Area       | 77.1 sq m    | 830.0 sq ft     |
|----------------------|--------------|-----------------|
| Living/Kitchen       | 4.0m x 7.1m  | 13'01" x 23'03" |
| Master Bedroom Suite | 3.2m x 10.9m | 10'06" x 35'10" |
| Balcony Area         | 15.7 sq m    | 169.0 sq ft     |

## **Apartment Type E**Apartment No. 105

| Apartment Area | 62.2 sq m   | 670.0 sq ft     |  |  |
|----------------|-------------|-----------------|--|--|
| Living/Kitchen | 4.2m x 6.7m | 13'10" x 20'11" |  |  |
| Master Bedroom | 3.4m x 6.2m | 11'02" x 20'05" |  |  |
| Balcony Area   | 18.1 sq m   | 195.0 sq ft     |  |  |

#### **Apartment Type F** Apartment No. 106

| Apartment Area | 54.8 sq m                          | 590.0 sq ft     |  |  |
|----------------|------------------------------------|-----------------|--|--|
| Living/Kitchen | 4.1m x 5.7m                        | 13′15″ x 18′08″ |  |  |
| Master Bedroom | $3.1 \text{m} \times 5.3 \text{m}$ | 10'02" x 17'04" |  |  |
| Balcony Area   | Juliette Balcony                   |                 |  |  |

#### TWO BEDROOM APARTMENTS

## Apartment Type A Apartment No. 101 Floor 1

| Apartment Area       | 86.1 sq m        | 927.0 sq 1t     |
|----------------------|------------------|-----------------|
| Living/Kitchen       | 6.1m x 4.9m      | 20'01" x 16'00" |
| Master Bedroom Suite | 4.6m x 5.3m      | 15'01" x 17'04" |
| Bedroom 2            | 4.6m x 3.8m      | 15'01" x 12'05" |
| Balcony Area         | Juliette Balcony |                 |

#### **Apartment Type G** Apartment No. 107 Floor

| <b>Apartment Area</b> | 110.5 sq m  | 1,189.0 sq ft   |
|-----------------------|-------------|-----------------|
| Living/Kitchen        | 6.0m x 7.2m | 19'09" x 23'08" |
| Master Bedroom Suite  | 3.2m x 9.1m | 10'06" x 29'11" |
| Bedroom 2             | 4.3m x 3.3m | 14'02" x 10'09" |
| Balcony Area          | 5.0 sq m    | 54.0 sq ft      |