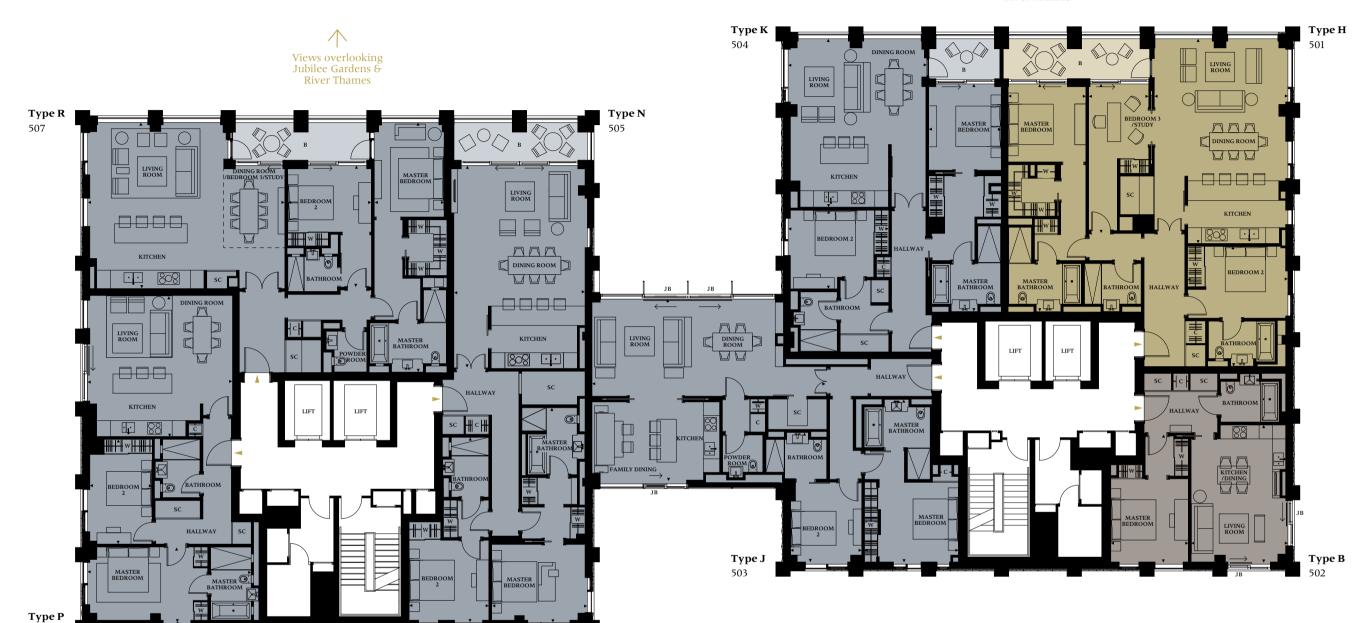

# GROUND FLOOR

 $\wedge$ Views overlooking Jubilee Gardens & River Thames

Views overlooking Jubilee Gardens & River Thames

## Apartment Type J

| Living/Kitchen       |          | 10.3m x 8.1m |               | 33'09" x 26'07"  |
|----------------------|----------|--------------|---------------|------------------|
| Master Bedroom Suite |          | 4.1m x 7.2m  |               | 13'06" x 23'08"  |
| Bedroom 2            |          | 3.1m >       | x 5.8m        | 10'02" x 19'00"  |
| Floor                | Apt. No. | Apartme      | ent Area      | Juliette Balcony |
| 2                    | 203      | 128.0 sq m   | 1,378.0 sq ft | ✓                |
| 3                    | 303      | 128.0 sq m   | 1,378.0 sq ft | ✓                |
| 4                    | 403      | 128.0 sq m   | 1,378.0 sq ft | ✓                |
| 5                    | 503      | 128.0 sq m   | 1,378.0 sq ft | ✓                |
| 6                    | 603      | 128.0 sq m   | 1,378.0 sq ft | ✓                |

## Apartment Type K

| Living/ | Kitchen       | 6.0m x 7.4m            |               | 19'09" x 24'04" |            |
|---------|---------------|------------------------|---------------|-----------------|------------|
| Master  | Bedroom Suite | 3.2m x                 | 3.2m x 10.0m  |                 | 32′10″     |
| Bedroo  | m 2           | 2 4.4m x 3.3m 14′05″ x |               | x 10'09"        |            |
| Floor   | Apt. No.      | Apartment Area         |               | Balcony         | y Area     |
| 2       | 204           | 113.7 sq m             | 1,224.0 sq ft | 5.7 sq m        | 61.0 sq ft |
| 3       | 304           | 113.7 sq m             | 1,224.0 sq ft | 5.7 sq m        | 61.0 sq ft |
| 4       | 404           | 113.7 sq m             | 1,224.0 sq ft | 5.7 sq m        | 61.0 sq ft |
| 5       | 504           | 113.7 sq m             | 1,224.0 sq ft | 5.7 sq m        | 61.0 sq ft |
| 6       | 604           | 113.7 sq m             | 1,224.0 sq ft | 5.7 sq m        | 61.0 sq ft |
| 7       | 704           | 113.7 sq m             | 1,224.0 sq ft | 5.7 sq m        | 61.0 sq ft |
| 8       | 804           | 113.7 sq m             | 1,224.0 sq ft | 5.7 sq m        | 61.0 sq ft |
| 9       | 904           | 113.7 sq m             | 1,224.0 sq ft | 5.7 sq m        | 61.0 sq ft |
| 10      | 1004          | 113.7 sq m             | 1,224.0 sq ft | 5.7 sq m        | 61.0 sq ft |

## Apartment Type N

| Living/Kitchen       |          | 5.9m x 8.9m            |               | 19′05″ x 29′03″ |             |
|----------------------|----------|------------------------|---------------|-----------------|-------------|
| Master Bedroom Suite |          | 4.2m x 9.4m            |               | 13′10″ x 30′10″ |             |
| Bedroom 2            |          | 3.5m x 8.2m 11′06″ x 2 |               | 26'11"          |             |
| Floor                | Apt. No. | Apartment Area         |               | Balcony Area    |             |
| 5                    | 505      | 126.4 sq m             | 1,361.0 sq ft | 10.3 sq m       | 111.0 sq ft |
| 6                    | 605      | 126.4 sq m             | 1,361.0 sq ft | 10.3 sq m       | 111.0 sq ft |
| 7                    | 705      | 126.4 sq m             | 1,361.0 sq ft | 10.3 sq m       | 111.0 sq ft |
| 8                    | 805      | 126.4 sq m             | 1,361.0 sq ft | 10.3 sq m       | 111.0 sq ft |

## Apartment Type R

| Living/Kitchen       |          | 8.7m x 7.3m    |               | 28'07" x 23'11" |             |
|----------------------|----------|----------------|---------------|-----------------|-------------|
| Master Bedroom Suite |          | 3.0m x 11.0m   |               | 9′10″ x 36′01″  |             |
| Bedroom 2            |          | 3.7m x 5.5m    |               | 12′01″ x 18′01″ |             |
| Floor                | Apt. No. | Apartment Area |               | Balcony Area    |             |
| 5                    | 507      | 133.3 sq m     | 1,435.0 sq ft | 10.5 sq m       | 113.0 sq ft |
| 6                    | 607      | 133.5 sq m     | 1,437.0 sq ft | 10.5 sq m       | 113.0 sq ft |
| 7                    | 707      | 133.5 sq m     | 1,437.0 sq ft | 10.5 sq m       | 113.0 sq ft |
| 8                    | 807      | 133.5 sq m     | 1,437.0 sq ft | 10.5 sq m       | 113.0 sq ft |

#### Apartment Type H

| Living/I             | Living/Kitchen 5.9m x 9.0m |                | 9.0m          | 19'05" x 29'07" |                 |  |
|----------------------|----------------------------|----------------|---------------|-----------------|-----------------|--|
| Master Bedroom Suite |                            | 3.4m x 10.0m   |               | 11′02″ >        | 32′10″          |  |
| Bedroom 2            |                            | 4.4m x 5.2m    |               | 14′06″ >        | 14′06″ x 17′00″ |  |
| Bedroom 3/Study      |                            | 2.6m x 6.4m    |               | 8′07″ >         | 8′07″ x 20′11″  |  |
| Floor                | Apt. No.                   | Apartment Area |               | Balcon          | Balcony Area    |  |
| 2                    | 201                        | 146.9 sq m     | 1,581.0 sq ft | 11.7 sq m       | 126.0 sq ft     |  |
| 3                    | 301                        | 146.9 sq m     | 1,581.0 sq ft | 11.7 sq m       | 126.0 sq ft     |  |
| 4                    | 401                        | 146.9 sq m     | 1,581.0 sq ft | 11.7 sq m       | 126.0 sq ft     |  |
| 5                    | 501                        | 146.9 sq m     | 1,581.0 sq ft | 11.7 sq m       | 126.0 sq ft     |  |
| 6                    | 601                        | 146.9 sq m     | 1,581.0 sq ft | 11.7 sq m       | 126.0 sq ft     |  |
| 7                    | 701                        | 146.9 sq m     | 1,581.0 sq ft | 11.7 sq m       | 126.0 sq ft     |  |
| 8                    | 801                        | 146.9 sq m     | 1,581.0 sq ft | 11.7 sq m       | 126.0 sq ft     |  |
| 9                    | 901                        | 146.9 sq m     | 1,581.0 sq ft | 11.7 sq m       | 126.0 sq ft     |  |
| 10                   | 1001                       | 146.9 sq m     | 1,581.0 sq ft | 11.7 sq m       | 126.0 sq ft     |  |
|                      |                            |                |               |                 |                 |  |