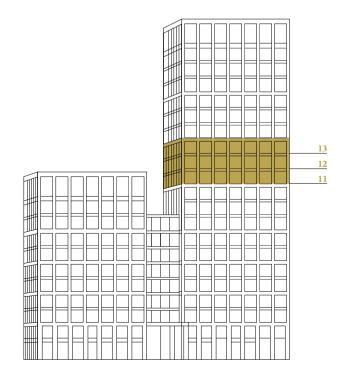

# LEVELS 11, 12, 13

**Key** Cupboard

Wardrobe

Service Cupboard

Balcony

Juliette Balcony Two Bedroom Apartment

## TWO BEDROOM APARTMENTS

| Apartment Typ        | e W   |      |            |                 |  |
|----------------------|-------|------|------------|-----------------|--|
| Apartment No.        | 1101  | 1201 | 1301       |                 |  |
| Floor                | 11    | 12   | 13         |                 |  |
| <b>Apartment Are</b> | a     | 1    | 32.1 sq m  | 1,422.0 sq ft   |  |
| Living/Kitchen       |       | 5.   | 9m x 10.0m | 19'05" x 32'10" |  |
| Master Bedroom       | Suite | 4.   | 2m x 9.4m  | 13′10″ x 30′01″ |  |
| Bedroom 2            |       | 3.   | 5m x 8.1m  | 11'06" x 26'07" |  |
| Balcony Area         |       |      | 10.9 sq m  | 117.0 sq ft     |  |
|                      |       |      |            |                 |  |

| Apartment T | 'yı | рe | X |
|-------------|-----|----|---|
|-------------|-----|----|---|

Apartment No. 1102 1202 1302 Floor 11 12 13

| <b>Apartment Area</b> | 96.1 sq m        | 1,034.0 sq ft   |
|-----------------------|------------------|-----------------|
| Living/Kitchen        | 6.4m x 6.5m      | 20'11" x 21'03" |
| Master Bedroom Suite  | 3.2m x 7.5m      | 10'05" x 24'08" |
| Bedroom 2             | 2.8m x 4.7m      | 9'02" x 15'05"  |
| Balcony Area          | Juliette Balcony |                 |

**Apartment Type Y**Apartment No. 1103 1203 1303

| Floor 11              | 12 13                              |                 |  |
|-----------------------|------------------------------------|-----------------|--|
| <b>Apartment Area</b> | 146.2 sq m                         | 1,574.0 sq ft   |  |
| Living/Kitchen        | 8.7m x 7.9m                        | 28'06" x 25'11" |  |
| Master Bedroom Suit   | e 3.1m x 12.0m                     | 10'02" x 39'05" |  |
| Bedroom 2             | $3.5 \text{m} \times 6.5 \text{m}$ | 11'06" x 21'04" |  |
| Balcony Area          | 11.1 sq m                          | 119.0 sq ft     |  |