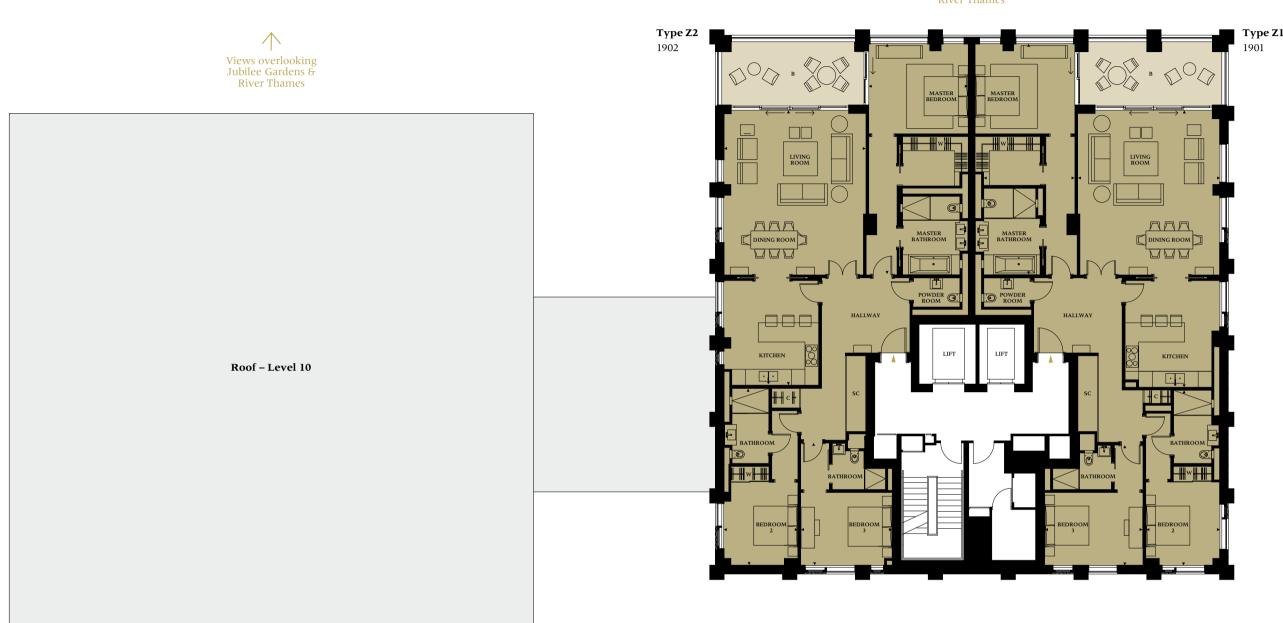

Views overlooking Jubilee Gardens & River Thames

## THREE BEDROOM APARTMENTS

| <b>Apartment Type Z1</b> Apartment No. 1901 Floor 19 |                                    |                 |
|------------------------------------------------------|------------------------------------|-----------------|
| Apartment Area                                       | 186.2 sq m                         | 2,004.0 sq ft   |
| Living/Kitchen                                       | 6.3m x 12.1m                       | 20'08" x 39'08" |
| Master Bedroom Suite                                 | 4.4m x 10.1m                       | 14'05" x 33'01" |
| Bedroom 2                                            | $3.3 \text{m} \times 7.7 \text{m}$ | 10'10" x 25'03" |
| Bedroom 3                                            | 4.3m x 5.3m                        | 14'02" x 17'04" |
| Balcony Area                                         | 18.0 sq m                          | 194.0 sq ft     |

## Apartment Type **Z2**Apartment No. 1902

| <b>Apartment Area</b> | 184.8 sq m                         | 1,989.0 sq ft   |
|-----------------------|------------------------------------|-----------------|
| Living/Kitchen        | 6.3m x 12.1m                       | 20'08" x 39'08" |
| Master Bedroom Suite  | 4.4m x 10.1m                       | 14'05" x 33'01" |
| Bedroom 2             | $3.3 \text{m} \times 7.7 \text{m}$ | 10'09" x 25'03" |
| Bedroom 3             | 4.0m x 5.3m                        | 13'02" x 17'05" |
| Balcony Area          | 18.4 sq m                          | 198.0 sq ft     |