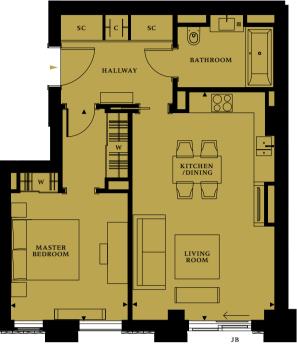

#### Key

| C | Cupboard |
|---|----------|
| W | Wardrobe |

Wardrobe

SC Service Cupboard

Terrace

Balcony B Juliette Balcony

One Bedroom Apartment

Two Bedroom Apartment

Three Bedroom Apartment

#### ONE BEDROOM APARTMENT

| Apartment Type B Apartment No. 702 Floor 7 |                  |                 |
|--------------------------------------------|------------------|-----------------|
| <b>Apartment Area</b>                      | 57.6 sq m        | 620.0 sq ft     |
| Living/Kitchen                             | 4.2m x 6.1m      | 13′10″ x 20′01″ |
| Master Bedroom                             | 3.4m x 5.6m      | 11'02" x 18'05" |
| Balcony Area                               | Juliette Balcony |                 |