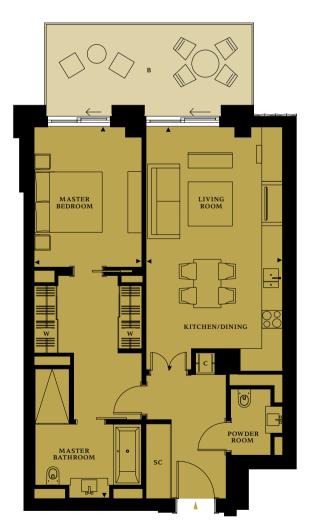

# 3 BEDROOM PENTHOUSE LEVEL 10

### Apartment Type P2

| Living       |                   | 9.5m x              | 8.5m                      | 31′02″ x             | 27′10″ |
|--------------|-------------------|---------------------|---------------------------|----------------------|--------|
| Living/Kitch | en                | 10.3m x             | 6.1m                      | 33′09″ x             | 20'02" |
| Master Bedr  | oom Suite 1       | 5.6m x              | 12.0m                     | 18′05″ x             | 39'05" |
| Master Bedr  | oom Suite 2       | 7.8m x              | 8.0m                      | 25′08″ x             | 26'03" |
| Bedroom 3/   | Guest Bedroom     | 7.5m x              | 3.1m                      | 24′08″ x             | 10′06″ |
| Floor Ap     | t. No.<br>005 358 | Apartme<br>3.8 sq m | ent Area<br>3,862.0 sq ft | Terrace<br>39.7 sq m |        |

Apartment Type P2

- Key
- Cupboard
- Wardrobe
- Service Cupboard Terrace
- Balcony
- JB Juliette Balcony