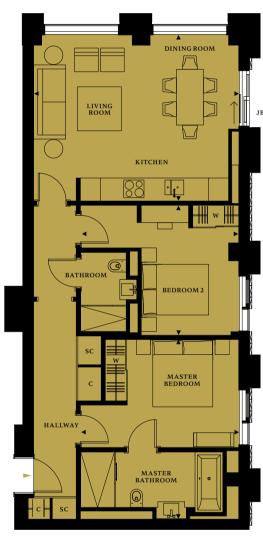

# **LEVELS 2, 3, 4**

#### Key

Cupboard

Wardrobe

SC Service Cupboard

Terrace

Balcony Juliette Balcony

One Bedroom Apartment

Two Bedroom Apartment

Three Bedroom Apartment

#### ONE BEDROOM APARTMENTS

| <b>Apartment Ty</b> Apartment No. Floor          |    |   | 402<br>4                                  |                                    |
|--------------------------------------------------|----|---|-------------------------------------------|------------------------------------|
| <b>Apartment Are</b>                             | ea |   | 57.6 sq m                                 | 620.0 sq ft                        |
| Living/Kitchen<br>Master Bedroom<br>Balcony Area | l  | 3 | .2m x 6.1m<br>.4m x 5.6m<br>iette Balcony | 13′10″ x 20′01″<br>11′02″ x 18′05″ |

| <b>Apartment Ty</b> Apartment No. Floor |    | 306<br>3 | 406<br>4      |                 |
|-----------------------------------------|----|----------|---------------|-----------------|
| <b>Apartment Ar</b>                     | ea |          | 62.3 sq m     | 671.0 sq ft     |
| Living/Kitchen                          |    | 4        | .2m x 6.7m    | 13′10″ x 21′11″ |
| Master Bedroom                          | 1  | 3.       | .4m x 6.2m    | 11'02" x 20'05" |
| Balcony Area                            |    | Jul      | iette Balcony |                 |

| <b>Apartment Ty</b><br>Apartment No.             |    | 307 | 407                                     |                                    |
|--------------------------------------------------|----|-----|-----------------------------------------|------------------------------------|
| Floor                                            | 2  | 3   | 4                                       |                                    |
| Apartment Ar                                     | ea |     | 54.8 sq m                               | 590.0 sq ft                        |
| Living/Kitchen<br>Master Bedroom<br>Balcony Area |    | 3.  | 1m x 5.7m<br>1m x 5.3m<br>iette Balcony | 13'05" x 18'08"<br>10'02" x 17'04" |

#### TWO BEDROOM APARTMENTS

| Apartment Type J Apartment No. 203 Floor 2                          | 303 403<br>3 4                                                 |                                                       |
|---------------------------------------------------------------------|----------------------------------------------------------------|-------------------------------------------------------|
| <b>Apartment Area</b>                                               | 128.0 sq m                                                     | 1,378.0 sq ft                                         |
| Living/Kitchen<br>Master Bedroom Suite<br>Bedroom 2<br>Balcony Area | 10.3m x 8.1m<br>4.1m x 7.2m<br>3.1m x 5.8m<br>Juliette Balcony | 33'09" x 26'07"<br>13'06" x 23'08"<br>10'02" x 19'00" |

| Apartment No.<br>Floor                                          |       |          | 404<br>4                                         |              |                                                         |  |
|-----------------------------------------------------------------|-------|----------|--------------------------------------------------|--------------|---------------------------------------------------------|--|
| <b>Apartment Area</b>                                           |       | 1        | 13.7 sq m                                        | 1,           | 1,224.0 sq ft                                           |  |
| Living/Kitchen<br>Master Bedroom :<br>Bedroom 2<br>Balcony Area | Suite | 3.<br>4. | 0m x 7.4m<br>2m x 10.0m<br>4m x 3.3m<br>5.7 sq m | 10′0<br>14′0 | 9" x 24'04"<br>6" x 32'10"<br>5" x 10'09"<br>61.0 sq ft |  |

| <b>Apartment Typ</b><br>Apartment No.<br>Floor |       |    |            |   |                |  |
|------------------------------------------------|-------|----|------------|---|----------------|--|
| Apartment Are                                  | ea    | 1  | 32.9 sq m  |   | 1,431.0 sq ft  |  |
| Living/Kitchen                                 |       | 4. | 9m x 10.7m |   | 6′00″ x 35′02″ |  |
| Master Bedroom                                 | Suite | 3. | 6m x 11.0m | 1 | 1'10" x 36'02" |  |
| Bedroom 2                                      |       | 3. | 5m x 7.4m  | 1 | 1'06" x 24'04" |  |
| Balcony Area                                   |       |    | 8.0 sa m   |   | 86.0 sa ft     |  |

| Apartment Typ<br>Apartment No.<br>Floor                       |       | 308<br>3 | 408<br>4                                           |                                                                     |
|---------------------------------------------------------------|-------|----------|----------------------------------------------------|---------------------------------------------------------------------|
| <b>Apartment Are</b>                                          | ea    | ]        | 10.5 sq m                                          | 1,189.0 sq ft                                                       |
| Living/Kitchen<br>Master Bedroom<br>Bedroom 2<br>Balcony Area | Suite | 3.       | .0m x 7.2m<br>.2m x 9.1m<br>.3m x 3.3m<br>5.0 sq m | 19′09″ x 23′08″<br>10′06″ x 29′11″<br>14′02″ x 10′09″<br>54.0 sq ft |

#### THREE BEDROOM APARTMENT

| Apartment Type H      |              |                 |  |
|-----------------------|--------------|-----------------|--|
| Apartment No. 201     | 301 401      |                 |  |
| Floor 2               | 3 4          |                 |  |
| <b>Apartment Area</b> | 146.9 sq m   | 1,581.0 sq ft   |  |
| Living/Kitchen        | 5.9m x 9.0m  | 19'05" x 29'07" |  |
| Master Bedroom Suite  | 3.4m x 10.0m | 11'02" x 32'10" |  |
| Bedroom 2             | 4.4m x 5.2m  | 14'06" x 17'00" |  |
| Bedroom 3/Study       | 2.6m x 6.4m  | 8'07" x 20'11"  |  |
| Balcony Area          | 11.7 sq m    | 126.0 sq ft     |  |