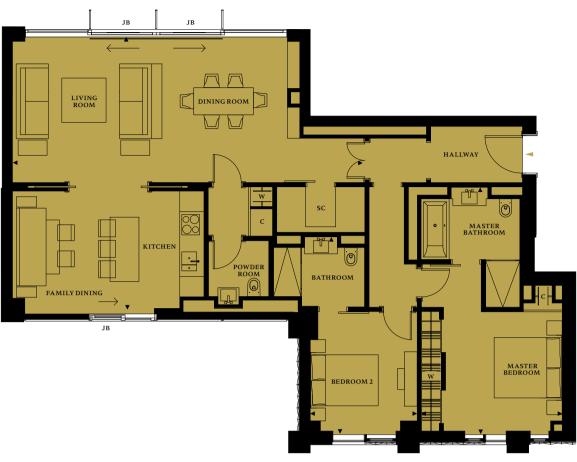

## Apartment Type K

| Living/ | Kitchen       | 6.0m x 7.4m            |               | 19'09" x 24'04" |            |
|---------|---------------|------------------------|---------------|-----------------|------------|
| Master  | Bedroom Suite | 3.2m x                 | 3.2m x 10.0m  |                 | 32′10″     |
| Bedroo  | m 2           | 2 4.4m x 3.3m 14′05″ x |               | x 10'09"        |            |
| Floor   | Apt. No.      | Apartment Area         |               | Balcony         | y Area     |
| 2       | 204           | 113.7 sq m             | 1,224.0 sq ft | 5.7 sq m        | 61.0 sq ft |
| 3       | 304           | 113.7 sq m             | 1,224.0 sq ft | 5.7 sq m        | 61.0 sq ft |
| 4       | 404           | 113.7 sq m             | 1,224.0 sq ft | 5.7 sq m        | 61.0 sq ft |
| 5       | 504           | 113.7 sq m             | 1,224.0 sq ft | 5.7 sq m        | 61.0 sq ft |
| 6       | 604           | 113.7 sq m             | 1,224.0 sq ft | 5.7 sq m        | 61.0 sq ft |
| 7       | 704           | 113.7 sq m             | 1,224.0 sq ft | 5.7 sq m        | 61.0 sq ft |
| 8       | 804           | 113.7 sq m             | 1,224.0 sq ft | 5.7 sq m        | 61.0 sq ft |
| 9       | 904           | 113.7 sq m             | 1,224.0 sq ft | 5.7 sq m        | 61.0 sq ft |
| 10      | 1004          | 113.7 sq m             | 1,224.0 sq ft | 5.7 sq m        | 61.0 sq ft |