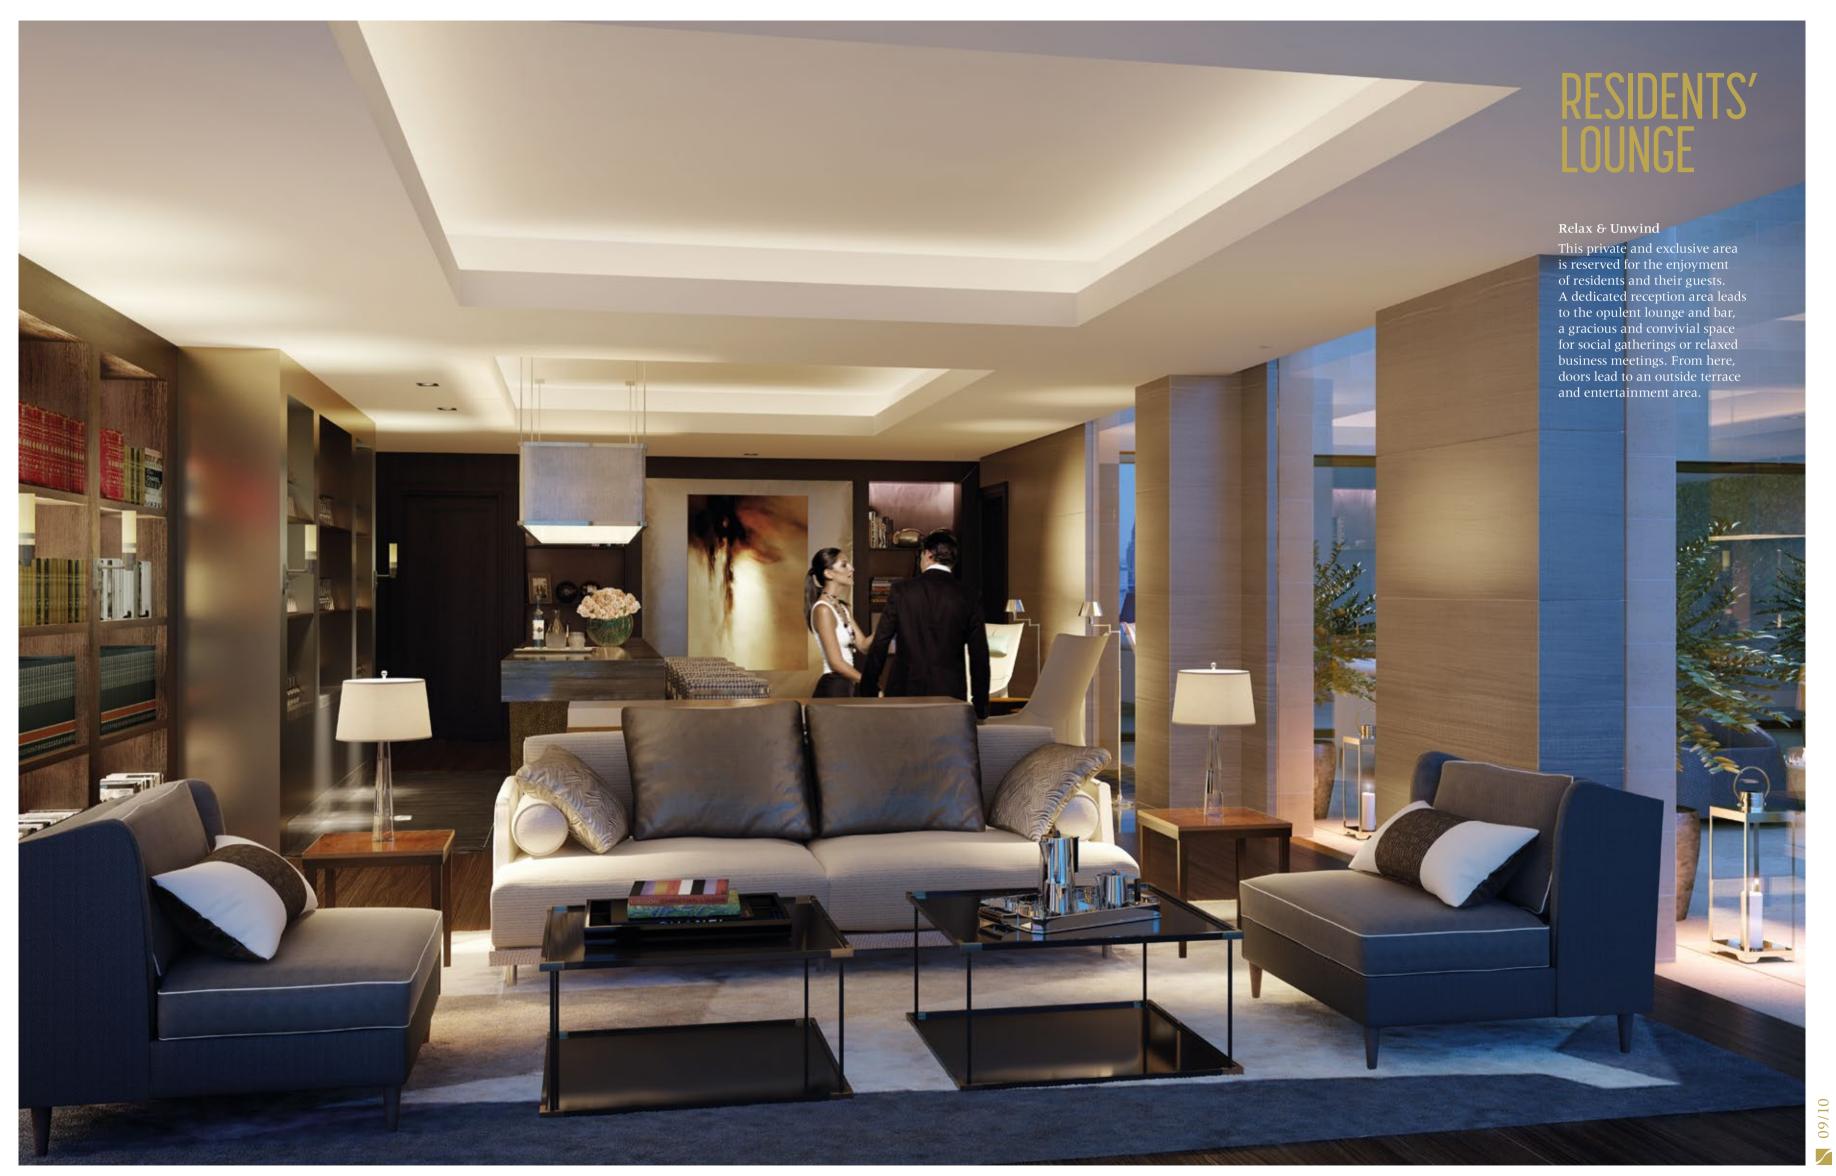

# LUXURIOUS HEALTH CLUB AND SPA

#### **Luxury Amenities**

In addition to the health club available to all Southbank Place residents, Belvedere Gardens has its own, exclusive health centre and spa. The gym, relaxation lounge, sauna, steam room and private changing rooms are custom-designed by Goddard Littlefair.

#### Residents' Amenity Facilities

A residents' lounge is provided at first floor level directly accessible from the main entrance lobby. This is a flexible space providing business facilities, meeting facilities, relaxation space and multi-function/screening room area. At times parts of this facility will be available to residents on a bookable basis for private events.