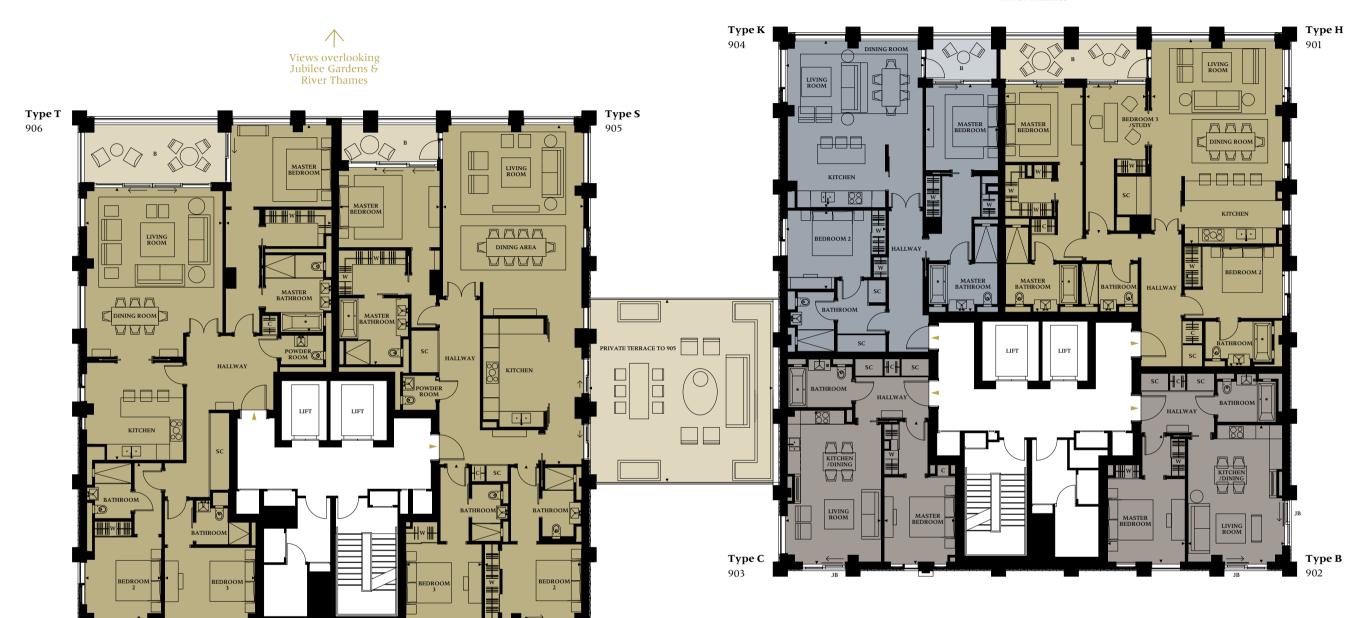

#### ONE BEDROOM APARTMENTS

| <b>Apartment Type B</b> Apartment No. 902 Floor 9 |                                                |                                    |
|---------------------------------------------------|------------------------------------------------|------------------------------------|
| <b>Apartment Area</b>                             | 57.6 sq m                                      | 620.0 sq ft                        |
| Living/Kitchen<br>Master Bedroom<br>Balcony Area  | 4.2m x 6.1m<br>3.4m x 5.6m<br>Juliette Balcony | 13'10" x 20'01"<br>11'02" x 18'05" |

| Apartment Type C Apartment No. 903 Floor 9 |                  |                 |
|--------------------------------------------|------------------|-----------------|
| <b>Apartment Area</b>                      | 60.3 sq m        | 649.0 sq ft     |
| Living/Kitchen                             | 4.2m x 6.7m      | 13'10" x 20'11" |
| Master Bedroom                             | 3.1m x 6.2m      | 10'02" x 20'05" |
| Dalcony Area                               | Indiatta Dalaanu |                 |

#### TWO BEDROOM APARTMENT

| Apartment Type K<br>Apartment No. 904<br>Floor 9                    |                                                        |                                                                     |
|---------------------------------------------------------------------|--------------------------------------------------------|---------------------------------------------------------------------|
| <b>Apartment Area</b>                                               | 113.7 sq m                                             | 1,224.0 sq ft                                                       |
| Living/Kitchen<br>Master Bedroom Suite<br>Bedroom 2<br>Balcony Area | 6.0m x 7.4m<br>3.2m x 10.0m<br>4.4m x 3.3m<br>5.7 sq m | 19′09″ x 24′04″<br>10′06″ x 32′10″<br>14′05″ x 10′09″<br>61.0 sq ft |

#### THREE BEDROOM APARTMENTS

| Apartment Type H Apartment No. 901 Floor 9 |              |                 |
|--------------------------------------------|--------------|-----------------|
| Apartment Area                             | 146.9 sq m   | 1,581.0 sq ft   |
| Living/Kitchen                             | 5.9m x 9.0m  | 19'05" x 29'07" |
| Master Bedroom Suite                       | 3.4m x 10.0m | 11'02" x 32'10" |
| Bedroom 2                                  | 4.4m x 5.2m  | 14'06" x 17'00" |
| Bedroom 3/Study                            | 2.6m x 6.4m  | 8'07" x 20'11"  |
| Balcony Area                               | 11.7 sq m    | 126.0 sq ft     |

## Apartment Type S Apartment No. 905 Floor 9

| Apartment Area       | 184.8 sq m   | 1,989.0 sq ft   |
|----------------------|--------------|-----------------|
| Living/Kitchen       | 6.2m x 15.0m | 20'05" x 49'03" |
| Master Bedroom Suite | 4.4m x 9.0m  | 14'06" x 29'07" |
| Bedroom 2            | 4.2m x 6.9m  | 13'10" x 22'08" |
| Bedroom 3            | 3.4m x 6.9m  | 11'11" x 22'08" |
| Balcony              | 7.56 sq m    | 94.0 sq ft      |
| Private Terrace      | 74.1 sq m    | 798.0 sq ft     |

| <b>Apartment Type T</b><br>Apartment No. 906<br>Floor 9 |              |                 |  |
|---------------------------------------------------------|--------------|-----------------|--|
| Apartment Area                                          | 175.3 sq m   | 1,887.0 sq ft   |  |
| Living/Kitchen                                          | 6.1m x 12.0m | 20'00" x 39'05" |  |
| Master Bedroom Suite                                    | 4.7m x 9.2m  | 15'05" x 30'03" |  |
| Bedroom 2                                               | 3.3m x 6.9m  | 10'10" x 22'08" |  |
| Bedroom 3                                               | 4.0m x 5.3m  | 13'02" x 17'05" |  |
| n 1                                                     | 1 7 2        | 10=0 6          |  |