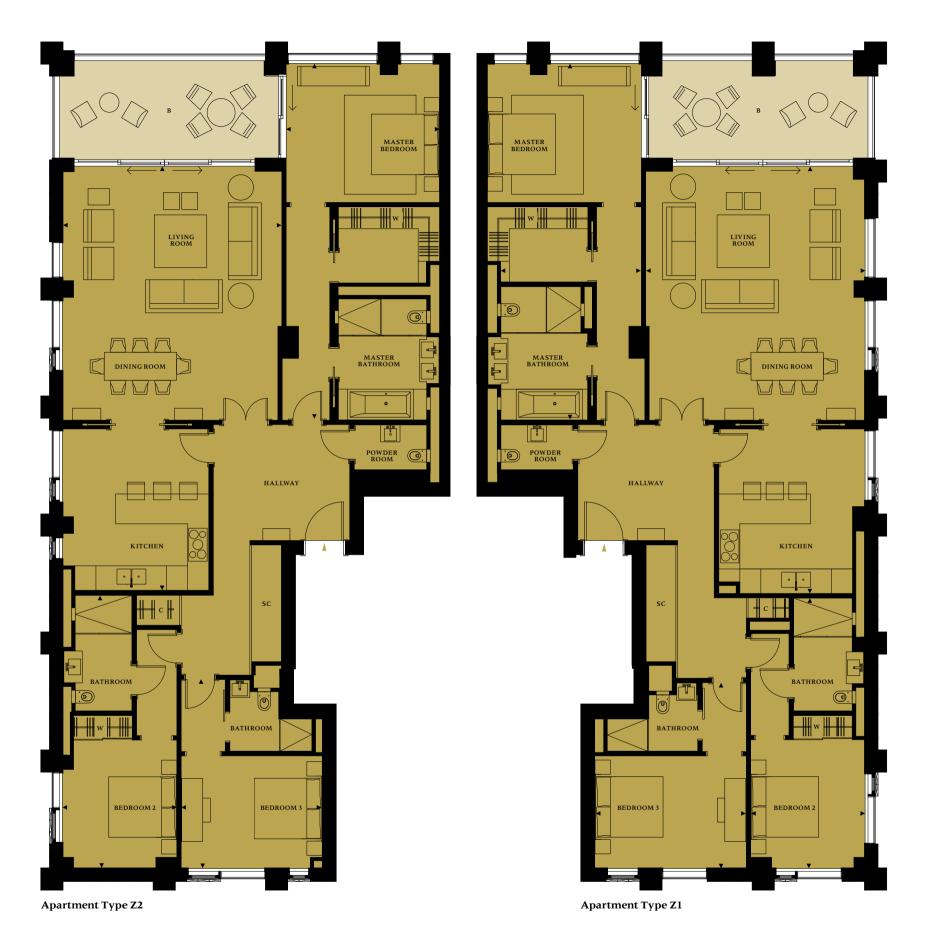

## THREE BEDROOM APARTMENTS

| <b>Apartment Type Z1</b> Apartment No. 1901 Floor 19 |                                    |                 |
|------------------------------------------------------|------------------------------------|-----------------|
| Apartment Area                                       | 186.2 sq m                         | 2,004.0 sq ft   |
| Living/Kitchen                                       | 6.3m x 12.1m                       | 20'08" x 39'08" |
| Master Bedroom Suite                                 | 4.4m x 10.1m                       | 14'05" x 33'01" |
| Bedroom 2                                            | $3.3 \text{m} \times 7.7 \text{m}$ | 10'10" x 25'03" |
| Bedroom 3                                            | 4.3m x 5.3m                        | 14'02" x 17'04" |
| Balcony Area                                         | 18.0 sq m                          | 194.0 sq ft     |

## Apartment Type **Z2**Apartment No. 1902

| <b>Apartment Area</b> | 184.8 sq m                         | 1,989.0 sq ft   |
|-----------------------|------------------------------------|-----------------|
| Living/Kitchen        | 6.3m x 12.1m                       | 20'08" x 39'08" |
| Master Bedroom Suite  | 4.4m x 10.1m                       | 14'05" x 33'01" |
| Bedroom 2             | $3.3 \text{m} \times 7.7 \text{m}$ | 10'09" x 25'03" |
| Bedroom 3             | 4.0m x 5.3m                        | 13'02" x 17'05" |
| Balcony Area          | 18.4 sq m                          | 198.0 sq ft     |

### Apartment Type Z1

| Living/Kitchen 6.3m x 12.1m |  |                                            | 20'08" x 39'08"                       |  |  |
|-----------------------------|--|--------------------------------------------|---------------------------------------|--|--|
| Master Bedroom Suite        |  | 4.4m x 10.1m                               | 14′05″ x 33′01″                       |  |  |
| Bedroom 2                   |  | 3.3m x 7.7m                                | 10′10″ x 25′03″                       |  |  |
| Bedroom 3                   |  | 4.3m x 5.3m                                | 14′02″ x 17′04″                       |  |  |
| Floor Apt. No. 19 1901 1    |  | Apartment Area<br>186.2 sq m 2,004.0 sq ft | Balcony Area<br>18.0 sq m 194.0 sq ft |  |  |

#### Apartment Type Z2

| 1                    |  | Apartment Area<br>184.8 sq m 1,989.0 sq ft | Balcony Area<br>18.4 sq m 198.0 sq ft |  |
|----------------------|--|--------------------------------------------|---------------------------------------|--|
| Bedroom 3            |  | 4.0m x 5.3m                                | 13′02″ x 17′05″                       |  |
| Bedroom 2            |  | 3.3m x 7.7m                                | 10'09" x 25'03"                       |  |
| Master Bedroom Suite |  | e 4.4m x 10.1m                             | 14′05″ x 33′01″                       |  |
| Living/Kitchen       |  | 6.3m x 12.1m                               | 20'08" x 39'08"                       |  |