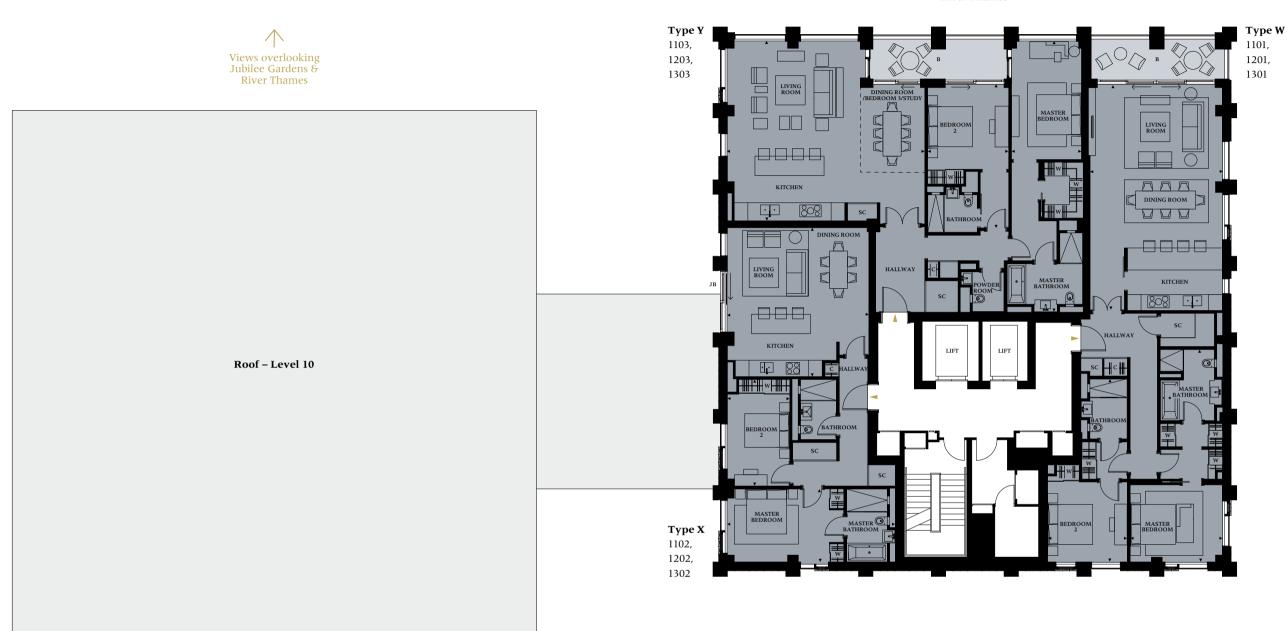

# LEVELS 11, 12, 13

**Key** Cupboard

Wardrobe

Service Cupboard

Balcony

Juliette Balcony Two Bedroom Apartment

## TWO BEDROOM APARTMENTS

| Apartment Typ        | e W   |      |            |                 |  |
|----------------------|-------|------|------------|-----------------|--|
| Apartment No.        | 1101  | 1201 | 1301       |                 |  |
| Floor                | 11    | 12   | 13         |                 |  |
| <b>Apartment Are</b> | a     | 1    | 32.1 sq m  | 1,422.0 sq ft   |  |
| Living/Kitchen       |       | 5.   | 9m x 10.0m | 19'05" x 32'10" |  |
| Master Bedroom       | Suite | 4.   | 2m x 9.4m  | 13′10″ x 30′01″ |  |
| Bedroom 2            |       | 3.   | 5m x 8.1m  | 11'06" x 26'07" |  |
| Balcony Area         |       |      | 10.9 sq m  | 117.0 sq ft     |  |
|                      |       |      |            |                 |  |

| Apartment T | 'yı | рe | X |
|-------------|-----|----|---|
|-------------|-----|----|---|

Apartment No. 1102 1202 1302 Floor 11 12 13

| <b>Apartment Area</b> | 96.1 sq m        | 1,034.0 sq ft   |
|-----------------------|------------------|-----------------|
| Living/Kitchen        | 6.4m x 6.5m      | 20'11" x 21'03" |
| Master Bedroom Suite  | 3.2m x 7.5m      | 10'05" x 24'08" |
| Bedroom 2             | 2.8m x 4.7m      | 9'02" x 15'05"  |
| Balcony Area          | Juliette Balcony |                 |

**Apartment Type Y**Apartment No. 1103 1203 1303

| Floor 11              | 12 13                              |                 |  |
|-----------------------|------------------------------------|-----------------|--|
| <b>Apartment Area</b> | 146.2 sq m                         | 1,574.0 sq ft   |  |
| Living/Kitchen        | 8.7m x 7.9m                        | 28'06" x 25'11" |  |
| Master Bedroom Suit   | e 3.1m x 12.0m                     | 10'02" x 39'05" |  |
| Bedroom 2             | $3.5 \text{m} \times 6.5 \text{m}$ | 11'06" x 21'04" |  |
| Balcony Area          | 11.1 sq m                          | 119.0 sq ft     |  |