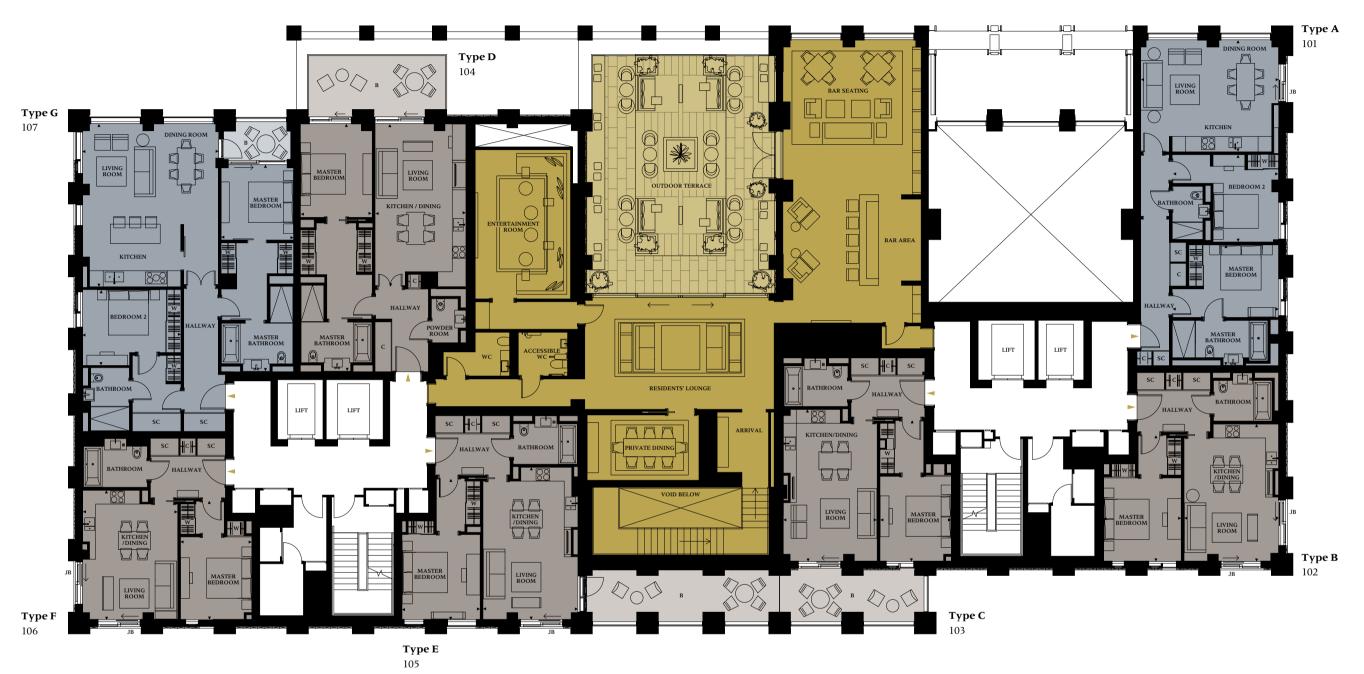

# GROUND FLOOR

 $\wedge$ Views overlooking Jubilee Gardens & River Thames

## Key Cupboard W Wardrobe SC Terrace Balcony Juliette Balcony Residents' private amenity space One Bedroom Apartment

- Service Cupboard

- Two Bedroom Apartment

#### ONE BEDROOM APARTMENTS

| <b>Apartment Type B</b> Apartment No. 102 Floor 1 |                  |                 |
|---------------------------------------------------|------------------|-----------------|
| <b>Apartment Area</b>                             | 57.6 sq m        | 620.0 sq ft     |
| Living/Kitchen                                    | 4.2m x 6.1m      | 13'10" x 20'01" |
| Master Bedroom                                    | 3.4m x 5.6m      | 11'02" x 18'05" |
| Ralcony Area                                      | Juliette Balcony |                 |

| Apartment Type C Apartment No. 103 Floor 1 |                |                 |
|--------------------------------------------|----------------|-----------------|
| <b>Apartment Area</b>                      | 60.3 sq m      | 649.0 sq ft     |
| Living/Kitchen                             | 4.2m x 6.7m    | 13′10″ x 20′11″ |
| Master Bedroom                             | 3.1 m x  6.2 m | 10'02" x 20'05" |
| Palcony Area                               | 13 0 ca m      | 150 0 ca ft     |

| <b>Apartment Ty</b> | pe D |
|---------------------|------|
| Apartment No.       | 104  |
| Floor               | 1    |

| Apartment Area       | 77.1 sq m    | 830.0 sq ft     |
|----------------------|--------------|-----------------|
| Living/Kitchen       | 4.0m x 7.1m  | 13'01" x 23'03" |
| Master Bedroom Suite | 3.2m x 10.9m | 10'06" x 35'10" |
| Balcony Area         | 15.7 sq m    | 169.0 sq ft     |

## **Apartment Type E**Apartment No. 105

| Apartment Area | 62.2 sq m   | 670.0 sq ft     |  |  |
|----------------|-------------|-----------------|--|--|
| Living/Kitchen | 4.2m x 6.7m | 13'10" x 20'11" |  |  |
| Master Bedroom | 3.4m x 6.2m | 11'02" x 20'05" |  |  |
| Balcony Area   | 18.1 sq m   | 195.0 sq ft     |  |  |

#### **Apartment Type F** Apartment No. 106

| Apartment Area | 54.8 sq m                          | 590.0 sq ft     |  |  |
|----------------|------------------------------------|-----------------|--|--|
| Living/Kitchen | 4.1m x 5.7m                        | 13′15″ x 18′08″ |  |  |
| Master Bedroom | $3.1 \text{m} \times 5.3 \text{m}$ | 10'02" x 17'04" |  |  |
| Balcony Area   | Juliette Balcony                   |                 |  |  |

#### TWO BEDROOM APARTMENTS

## Apartment Type A Apartment No. 101 Floor 1

| Apartment Area       | 86.1 sq m        | 927.0 sq 1t     |
|----------------------|------------------|-----------------|
| Living/Kitchen       | 6.1m x 4.9m      | 20'01" x 16'00" |
| Master Bedroom Suite | 4.6m x 5.3m      | 15'01" x 17'04" |
| Bedroom 2            | 4.6m x 3.8m      | 15'01" x 12'05" |
| Balcony Area         | Juliette Balcony |                 |

#### **Apartment Type G** Apartment No. 107 Floor

| <b>Apartment Area</b> | 110.5 sq m  | 1,189.0 sq ft   |
|-----------------------|-------------|-----------------|
| Living/Kitchen        | 6.0m x 7.2m | 19'09" x 23'08" |
| Master Bedroom Suite  | 3.2m x 9.1m | 10'06" x 29'11" |
| Bedroom 2             | 4.3m x 3.3m | 14'02" x 10'09" |
| Balcony Area          | 5.0 sq m    | 54.0 sq ft      |