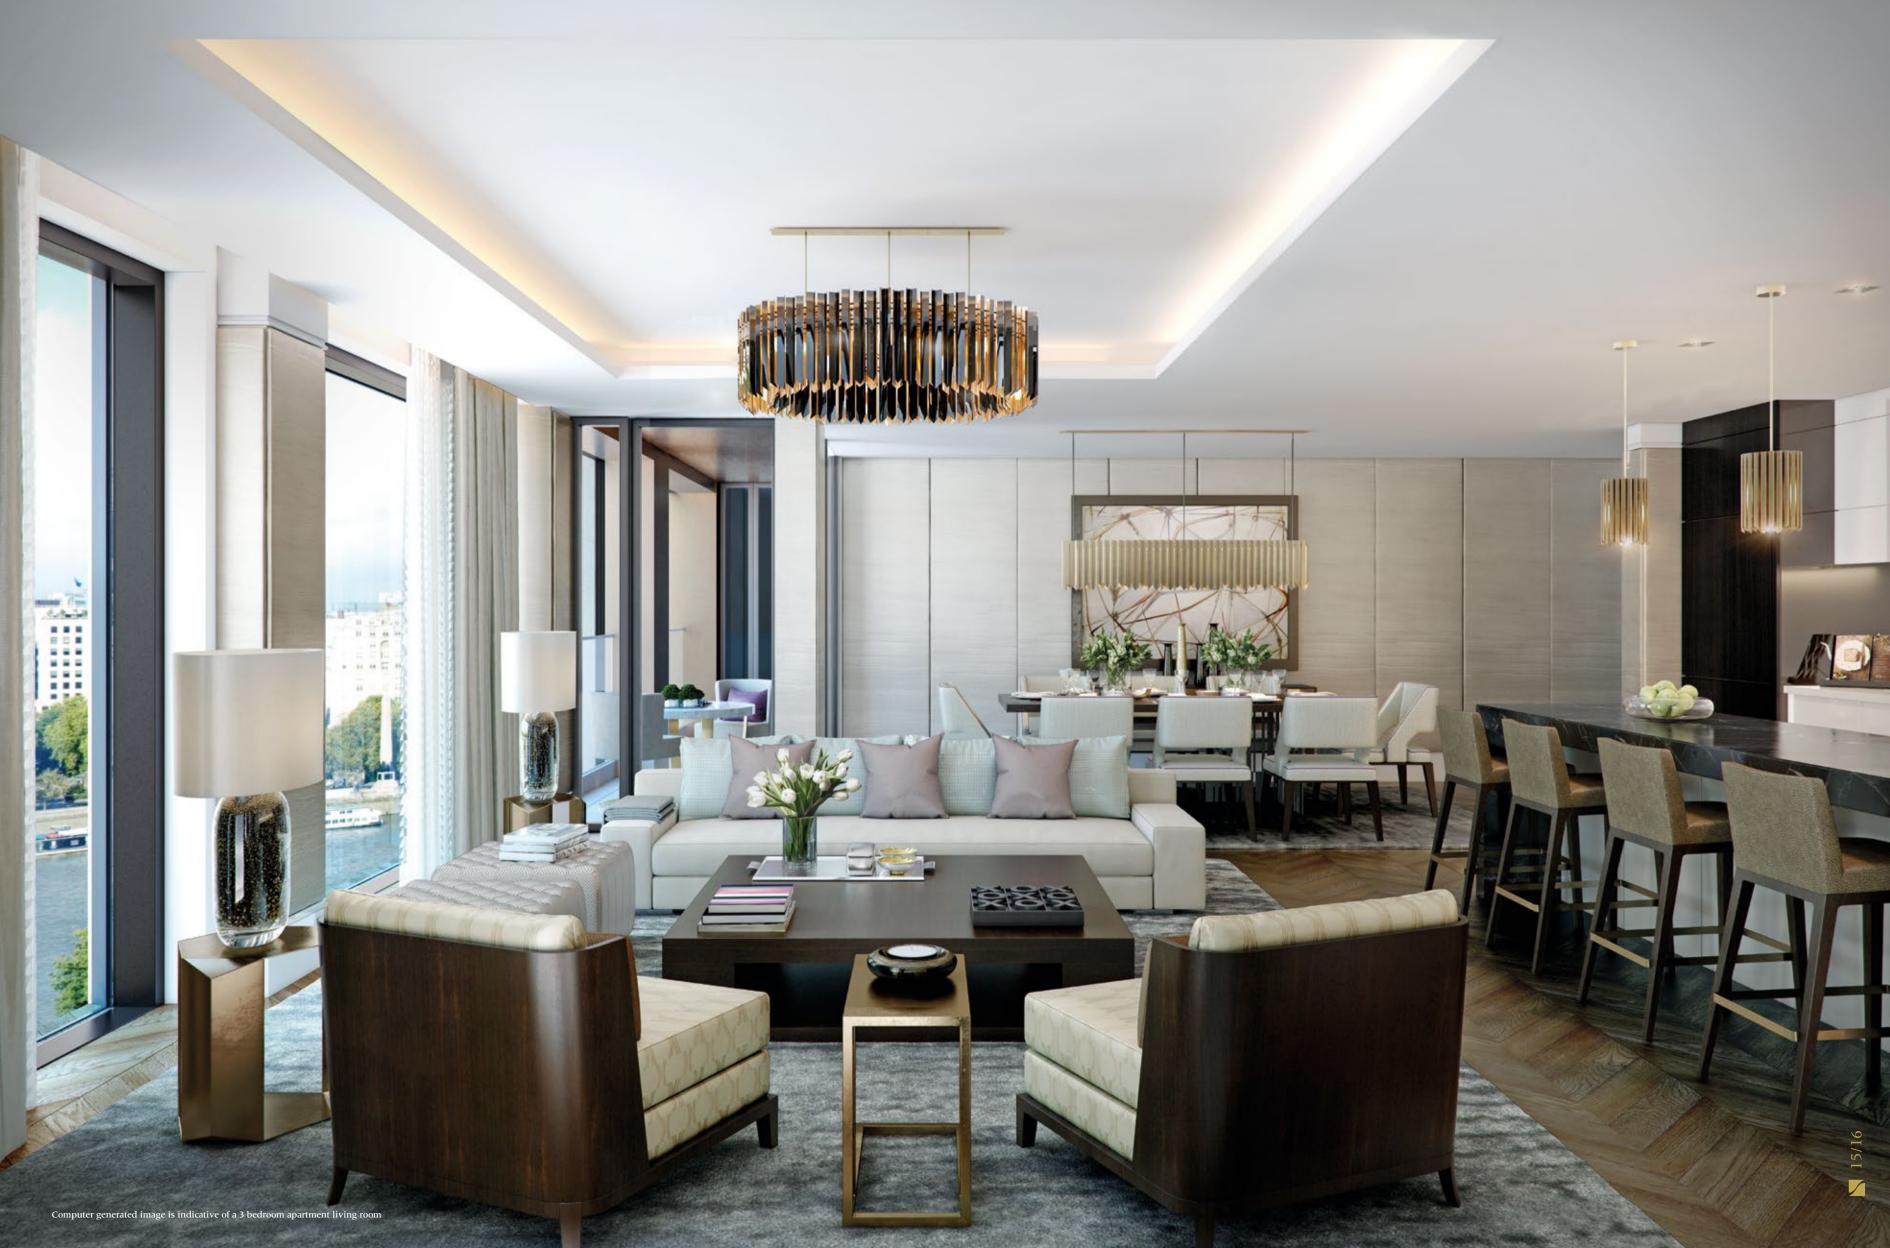

#### Kitchens

A seamless blend of elegance and practicality, the kitchen perfectly complements the living area. Equipped to the highest standards, stylish and sophisticated, the kitchen is a social space designed to cater for everything from small, intimate gatherings to large-scale entertaining with ease and flair.