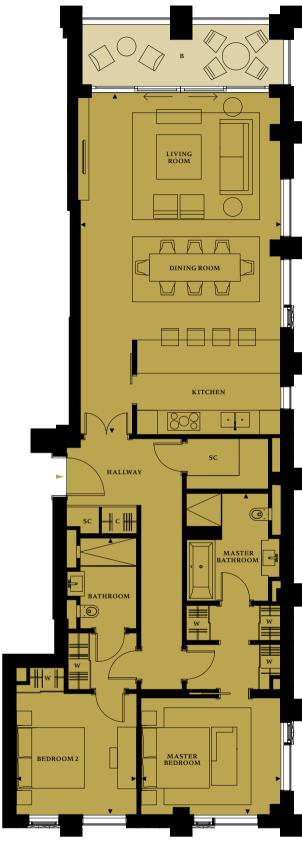

# **LEVELS 2, 3, 4**

#### Key

Cupboard

Wardrobe

SC Service Cupboard

Terrace

Balcony Juliette Balcony

One Bedroom Apartment

Two Bedroom Apartment

Three Bedroom Apartment

#### ONE BEDROOM APARTMENTS

| <b>Apartment Ty</b> Apartment No. Floor          |    |   | 402<br>4                                  |                                    |
|--------------------------------------------------|----|---|-------------------------------------------|------------------------------------|
| <b>Apartment Are</b>                             | ea |   | 57.6 sq m                                 | 620.0 sq ft                        |
| Living/Kitchen<br>Master Bedroom<br>Balcony Area | l  | 3 | .2m x 6.1m<br>.4m x 5.6m<br>iette Balcony | 13′10″ x 20′01″<br>11′02″ x 18′05″ |

| <b>Apartment Ty</b> Apartment No. Floor |    | 306<br>3 | 406<br>4      |                 |
|-----------------------------------------|----|----------|---------------|-----------------|
| <b>Apartment Ar</b>                     | ea |          | 62.3 sq m     | 671.0 sq ft     |
| Living/Kitchen                          |    | 4        | .2m x 6.7m    | 13′10″ x 21′11″ |
| Master Bedroom                          | 1  | 3.       | .4m x 6.2m    | 11'02" x 20'05" |
| Balcony Area                            |    | Jul      | iette Balcony |                 |

| <b>Apartment Ty</b><br>Apartment No.             |    | 307 | 407                                     |                                    |
|--------------------------------------------------|----|-----|-----------------------------------------|------------------------------------|
| Floor                                            | 2  | 3   | 4                                       |                                    |
| Apartment Ar                                     | ea |     | 54.8 sq m                               | 590.0 sq ft                        |
| Living/Kitchen<br>Master Bedroom<br>Balcony Area |    | 3.  | 1m x 5.7m<br>1m x 5.3m<br>iette Balcony | 13'05" x 18'08"<br>10'02" x 17'04" |

#### TWO BEDROOM APARTMENTS

| Apartment Type J Apartment No. 203 Floor 2                          | 303 403<br>3 4                                                 |                                                       |
|---------------------------------------------------------------------|----------------------------------------------------------------|-------------------------------------------------------|
| <b>Apartment Area</b>                                               | 128.0 sq m                                                     | 1,378.0 sq ft                                         |
| Living/Kitchen<br>Master Bedroom Suite<br>Bedroom 2<br>Balcony Area | 10.3m x 8.1m<br>4.1m x 7.2m<br>3.1m x 5.8m<br>Juliette Balcony | 33'09" x 26'07"<br>13'06" x 23'08"<br>10'02" x 19'00" |

| Apartment No.<br>Floor                                          |       |          | 404<br>4                                         |              |                                                         |  |
|-----------------------------------------------------------------|-------|----------|--------------------------------------------------|--------------|---------------------------------------------------------|--|
| <b>Apartment Area</b>                                           |       | 1        | 13.7 sq m                                        | 1,           | 1,224.0 sq ft                                           |  |
| Living/Kitchen<br>Master Bedroom :<br>Bedroom 2<br>Balcony Area | Suite | 3.<br>4. | 0m x 7.4m<br>2m x 10.0m<br>4m x 3.3m<br>5.7 sq m | 10′0<br>14′0 | 9" x 24'04"<br>6" x 32'10"<br>5" x 10'09"<br>61.0 sq ft |  |

| <b>Apartment Typ</b><br>Apartment No.<br>Floor |       |    |            |   |                |  |
|------------------------------------------------|-------|----|------------|---|----------------|--|
| Apartment Are                                  | ea    | 1  | 32.9 sq m  |   | 1,431.0 sq ft  |  |
| Living/Kitchen                                 |       | 4. | 9m x 10.7m |   | 6′00″ x 35′02″ |  |
| Master Bedroom                                 | Suite | 3. | 6m x 11.0m | 1 | 1'10" x 36'02" |  |
| Bedroom 2                                      |       | 3. | 5m x 7.4m  | 1 | 1'06" x 24'04" |  |
| Balcony Area                                   |       |    | 8.0 sa m   |   | 86.0 sa ft     |  |

| Apartment Typ<br>Apartment No.<br>Floor                       |       | 308<br>3 | 408<br>4                                           |                                                                     |
|---------------------------------------------------------------|-------|----------|----------------------------------------------------|---------------------------------------------------------------------|
| <b>Apartment Are</b>                                          | ea    | ]        | 10.5 sq m                                          | 1,189.0 sq ft                                                       |
| Living/Kitchen<br>Master Bedroom<br>Bedroom 2<br>Balcony Area | Suite | 3.       | .0m x 7.2m<br>.2m x 9.1m<br>.3m x 3.3m<br>5.0 sq m | 19′09″ x 23′08″<br>10′06″ x 29′11″<br>14′02″ x 10′09″<br>54.0 sq ft |

#### THREE BEDROOM APARTMENT

| Apartment Type H      |              |                 |  |
|-----------------------|--------------|-----------------|--|
| Apartment No. 201     | 301 401      |                 |  |
| Floor 2               | 3 4          |                 |  |
| <b>Apartment Area</b> | 146.9 sq m   | 1,581.0 sq ft   |  |
| Living/Kitchen        | 5.9m x 9.0m  | 19'05" x 29'07" |  |
| Master Bedroom Suite  | 3.4m x 10.0m | 11'02" x 32'10" |  |
| Bedroom 2             | 4.4m x 5.2m  | 14'06" x 17'00" |  |
| Bedroom 3/Study       | 2.6m x 6.4m  | 8'07" x 20'11"  |  |
| Balcony Area          | 11.7 sq m    | 126.0 sq ft     |  |