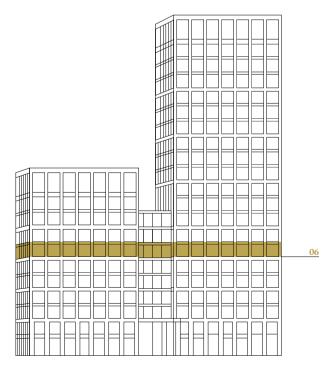

#### **Key** Cupbe

- Cupboard
- Wardrobe
- SC Service Cupboard
- Γ Terrace
- Balcony B Juliette Balcony

One Bedroom Apartment

Three Bedroom Apartment

#### ONE BEDROOM APARTMENT

| Apartment Type B Apartment No. 602 Floor 6 |                  |                 |
|--------------------------------------------|------------------|-----------------|
| <b>Apartment Area</b>                      | 57.6 sq m        | 620.0 sq ft     |
| Living/Kitchen                             | 4.2m x 6.1m      | 13′10″ x 20′01″ |
| Master Bedroom                             | 3.4m x 5.6m      | 11'02" x 18'05" |
| Balcony Area                               | Juliette Balcony |                 |

#### ΤΜΟ ΒΕΠΡΟΜΜ ΔΡΔΡΤΜΕΝΤΟ

| Apartment Type J Apartment No. 603 Floor 6 |                  |                 |
|--------------------------------------------|------------------|-----------------|
| Apartment Area                             | 128.0 sq m       | 1,378.0 sq ft   |
| Living/Kitchen                             | 10.3m x 8.1m     | 33'09" x 26'07" |
| Master Bedroom Suite                       | 4.1m x 7.2m      | 13'06" x 23'08" |
| Bedroom 2                                  | 3.1m x 5.8m      | 10'02" x 19'00" |
| Balcony Area                               | Juliette Balcony |                 |
| Apartment Type K                           |                  |                 |
| Apartment No. 604                          |                  |                 |
| Floor 6                                    |                  |                 |
| Apartment Area                             | 113.7 sq m       | 1,224.0 sq ft   |
| Living/Kitchen                             | 6.0m x 7.4m      | 19'09" x 24'04" |
| Master Bedroom Suite                       | 3.2m x 10.0m     | 10'06" x 32'10" |
| Bedroom 2                                  | 4.4m x 3.3m      | 14'05" x 10'09" |
|                                            |                  | 61.0 sq ft      |

| Apartment Type N Apartment No. 605 Floor 6 |             |                 |
|--------------------------------------------|-------------|-----------------|
| Apartment Area                             | 126.4 sq m  | 1,361.0 sq ft   |
| Living/Kitchen                             | 5.9m x 8.9m | 19'05" x 29'03" |
| Master Bedroom Suite                       | 4.2m x 9.4m | 13'10" x 30'10" |
| Bedroom 2                                  | 3.5m x 8.2m | 11'06" x 26'11" |
| Balcony Area                               | 10.3 sq m   | 111.0 sq ft     |

| Apartment Type P Apartment No. 606 Floor 6 |                                    |                 |
|--------------------------------------------|------------------------------------|-----------------|
| <b>Apartment Area</b>                      | 94.3 sq m                          | 1,015.0 sq ft   |
| Living/Kitchen                             | 6.2m x 6.4m                        | 20′05″ x 20′11″ |
| Master Bedroom Suite                       | $3.3 \text{m} \times 7.5 \text{m}$ | 10'10" x 24'08" |
| D - 1 2                                    | 2 0 1 /                            | 0/03// 15/01//  |

| Bedroom 2                                                           | 2.8m x 4.6m                                             | 9′02″ x 15′01″                                                      |  |
|---------------------------------------------------------------------|---------------------------------------------------------|---------------------------------------------------------------------|--|
| <b>Apartment Type R</b> Apartment No. 607 Floor 6                   |                                                         |                                                                     |  |
| <b>Apartment Area</b>                                               | 133.5 sq m                                              | 1,437.0 sq ft                                                       |  |
| Living/Kitchen<br>Master Bedroom Suite<br>Bedroom 2<br>Balcony Area | 8.7m x 7.3m<br>3.0m x 11.0m<br>3.7m x 5.5m<br>10.5 sq m | 28'07" x 23'11"<br>9'10" x 36'01"<br>12'01" x 18'01"<br>113.0 sq ft |  |

#### THREE BEDROOM APARTMENT

| Apartment Type H Apartment No. 601 Floor 6 |              |                 |  |
|--------------------------------------------|--------------|-----------------|--|
| <b>Apartment Area</b>                      | 146.9 sq m   | 1,581.0 sq ft   |  |
| Living/Kitchen                             | 5.9m x 9.0m  | 19'05" x 29'07" |  |
| Master Bedroom Suite                       | 3.4m x 10.0m | 11'02" x 32'10" |  |
| Bedroom 2                                  | 4.4m x 5.2m  | 14'06" x 17'00" |  |
| Bedroom 3/Study                            | 2.6m x 6.4m  | 8'07" x 20'11"  |  |
| Balcony Area                               | 11.7 sq m    | 126.0 sq ft     |  |