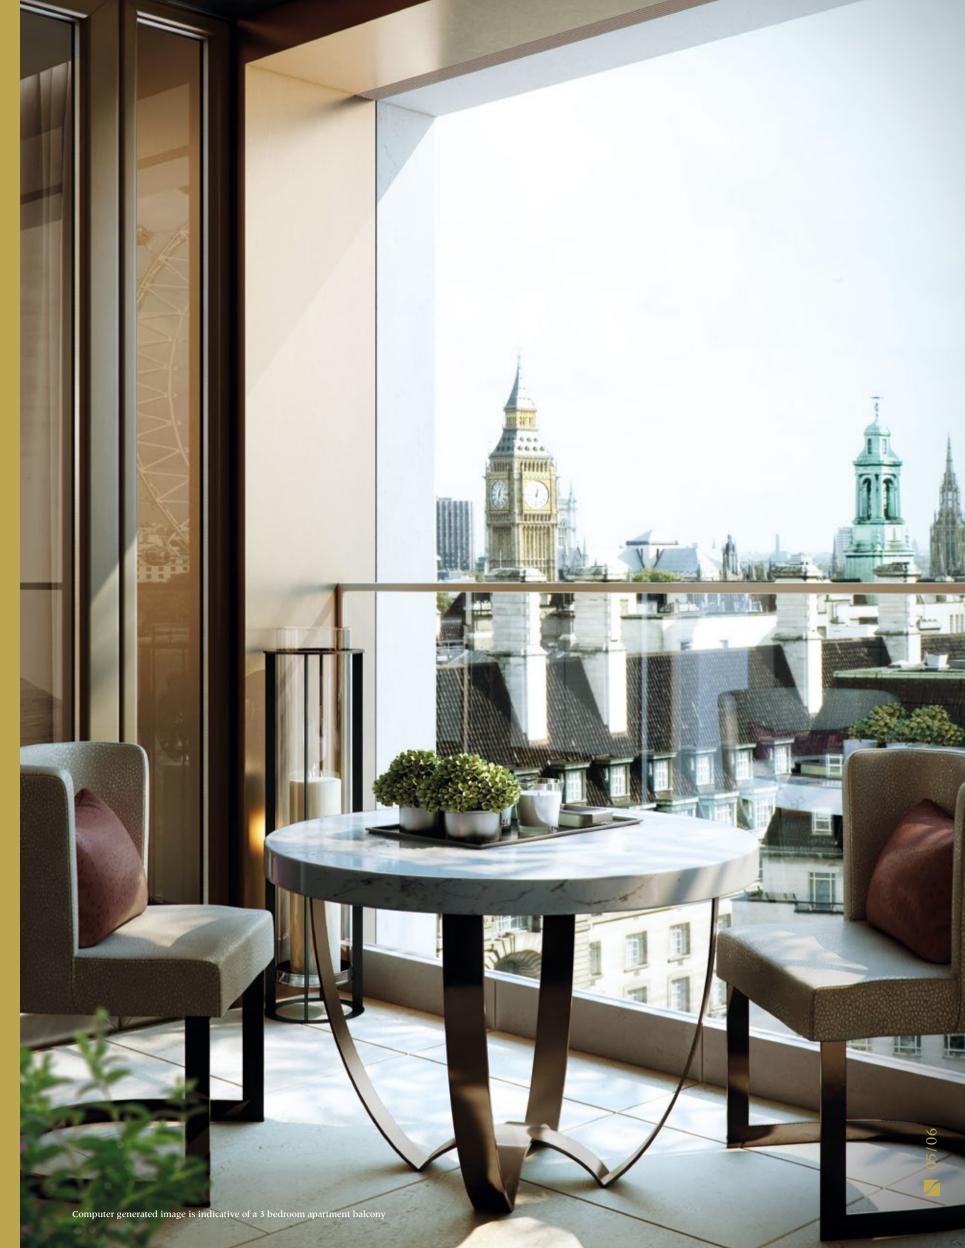

#### **Terraces and Balconies**

interior of the apartment. Balustrades to be glazed with minimal vertical