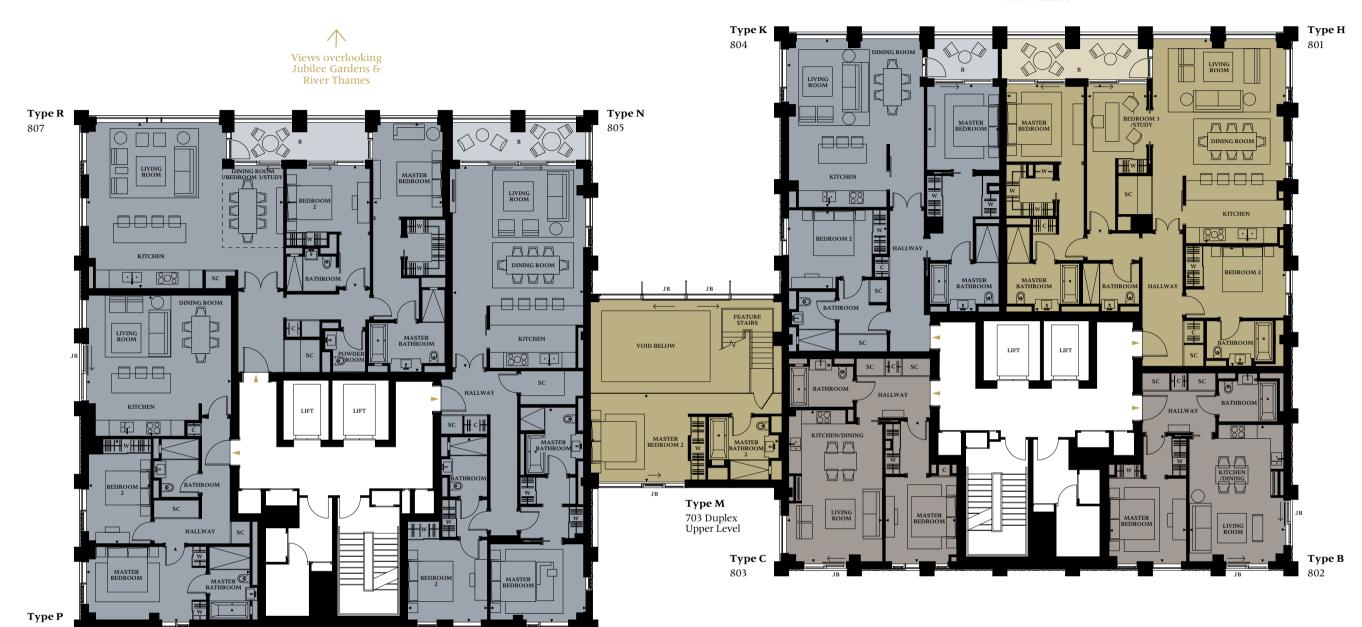

# GROUND FLOOR

 $\wedge$ Views overlooking Jubilee Gardens & River Thames

Views overlooking Jubilee Gardens & River Thames

#### TWO BEDROOM APARTMENTS

| Apartment No. 804<br>Floor 8 |              |                 |
|------------------------------|--------------|-----------------|
| Apartment Area               | 113.7 sq m   | 1,224.0 sq ft   |
| Living/Kitchen               | 6.0m x 7.4m  | 19'09" x 24'04" |
| Master Bedroom Suite         | 3.2m x 10.0m | 10'06" x 32'10" |
| Bedroom 2                    | 4.4m x 3.3m  | 14'05" x 10'09" |
| Balcony Area                 | 5.7 sq m     | 61.0 sq ft      |

| <b>Apartment Ty</b> | pe N |
|---------------------|------|
| Apartment No.       | 805  |
| Floor               | 8    |

| Apartment Area       | 120.4 SQ III | 1,361.0 sq 1t   |
|----------------------|--------------|-----------------|
| Living/Kitchen       | 5.9m x 8.9m  | 19'05" x 29'03" |
| Master Bedroom Suite | 4.2m x 9.4m  | 13'10" x 30'10" |
| Bedroom 2            | 3.5m x 8.2m  | 11'06" x 26'11" |
| Balcony Area         | 10.3 sq m    | 111.0 sq ft     |
|                      |              |                 |

## **Apartment Type P**Apartment No. 806 Floor 8

| Apartment Area       | 94.3 sq m        | 1,015.0 sq ft   |
|----------------------|------------------|-----------------|
| Living/Kitchen       | 6.2m x 6.4m      | 20'05" x 20'11" |
| Master Bedroom Suite | 3.3m x 7.5m      | 10'10" x 24'08" |
| Bedroom 2            | 2.8m x 4.6m      | 9'02" x 15'01"  |
| Balcony Area         | Juliette Balcony |                 |

## **Apartment Type R**Apartment No. 807

| Apartment Area       | 133.5 sq m   | 1,437.0 sq ft   |
|----------------------|--------------|-----------------|
| Living/Kitchen       | 8.7m x 7.3m  | 28'07" x 23'11" |
| Master Bedroom Suite | 3.0m x 11.0m | 9'10" x 36'01"  |
| Bedroom 2            | 3.7m x 5.5m  | 12'01" x 18'01" |
| Balcony Area         | 10.5 sq m    | 113.0 sq ft     |

#### THREE BEDROOM APARTMENT

| <b>Apartment Ty</b> | ре Н |  |
|---------------------|------|--|
| Apartment No.       | 801  |  |

| Floor 8              |              |                 |  |
|----------------------|--------------|-----------------|--|
| Apartment Area       | 146.9 sq m   | 1,581.0 sq ft   |  |
| Living/Kitchen       | 5.9m x 9.0m  | 19'05" x 29'07" |  |
| Master Bedroom Suite | 3.4m x 10.0m | 11'02" x 32'10" |  |
| Bedroom 2            | 4.4m x 5.2m  | 14'06" x 17'00" |  |
| Bedroom 3/Study      | 2.6m x 6.4m  | 8'07" x 20'11"  |  |
| Balcony Area         | 11.7 sq m    | 126.0 sq ft     |  |

| Apartment Type C Apartment No. 803 Floor 8       |                                                |                                    |
|--------------------------------------------------|------------------------------------------------|------------------------------------|
| <b>Apartment Area</b>                            | 60.3 sq m                                      | 649.0 sq ft                        |
| Living/Kitchen<br>Master Bedroom<br>Balcony Area | 4.2m x 6.7m<br>3.1m x 6.2m<br>Juliette Balcony | 13'10" x 20'11"<br>10'02" x 20'05" |

#### ONE BEDROOM APARTMENTS

| Apartment Type B Apartment No. 802 Floor 8       |                                                |                                    |
|--------------------------------------------------|------------------------------------------------|------------------------------------|
| <b>Apartment Area</b>                            | 57.6 sq m                                      | 620.0 sq ft                        |
| Living/Kitchen<br>Master Bedroom<br>Balcony Area | 4.2m x 6.1m<br>3.4m x 5.6m<br>Juliette Balcony | 13'10" x 20'01"<br>11'02" x 18'05" |

### Apartment Type M

| Living/Kitchen         | 10.3m x 8.0m                                     | 33′09″ x 26′03″       |
|------------------------|--------------------------------------------------|-----------------------|
| Master Bedroom Suite 1 | 8.4m x 3.9m                                      | 27′06″ x 12′10″       |
| Master Bedroom Suite 2 | 4.2m x 7.2m                                      | 13′10″ x 23′08″       |
| Bedroom 3              | 3.1m x 5.7m                                      | 10′02″ x 18′09″       |
| Floor Apt. No. 7 703 1 | <b>Apartment Area</b><br>59.4 sq m 1,716.0 sq ft | Juliette Balcony<br>✓ |