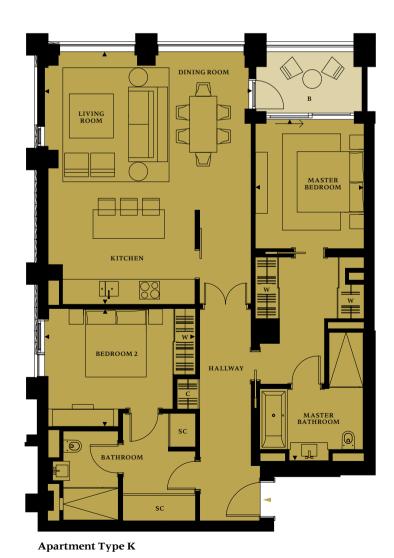

## Apartment Type K

| Living/ | Kitchen       | 6.0m x 7.4m            |               | 19'09" x 24'04" |            |
|---------|---------------|------------------------|---------------|-----------------|------------|
| Master  | Bedroom Suite | 3.2m x                 | 3.2m x 10.0m  |                 | 32′10″     |
| Bedroo  | m 2           | 2 4.4m x 3.3m 14′05″ x |               | x 10'09"        |            |
| Floor   | Apt. No.      | Apartment Area         |               | Balcony         | y Area     |
| 2       | 204           | 113.7 sq m             | 1,224.0 sq ft | 5.7 sq m        | 61.0 sq ft |
| 3       | 304           | 113.7 sq m             | 1,224.0 sq ft | 5.7 sq m        | 61.0 sq ft |
| 4       | 404           | 113.7 sq m             | 1,224.0 sq ft | 5.7 sq m        | 61.0 sq ft |
| 5       | 504           | 113.7 sq m             | 1,224.0 sq ft | 5.7 sq m        | 61.0 sq ft |
| 6       | 604           | 113.7 sq m             | 1,224.0 sq ft | 5.7 sq m        | 61.0 sq ft |
| 7       | 704           | 113.7 sq m             | 1,224.0 sq ft | 5.7 sq m        | 61.0 sq ft |
| 8       | 804           | 113.7 sq m             | 1,224.0 sq ft | 5.7 sq m        | 61.0 sq ft |
| 9       | 904           | 113.7 sq m             | 1,224.0 sq ft | 5.7 sq m        | 61.0 sq ft |
| 10      | 1004          | 113.7 sq m             | 1,224.0 sq ft | 5.7 sq m        | 61.0 sq ft |