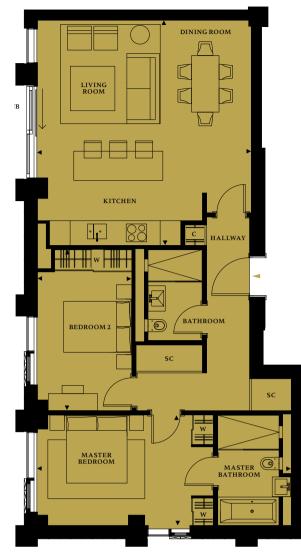

#### ONE BEDROOM APARTMENT

| Apartment Type B Apartment No. 502 Floor 5 |                  |                 |
|--------------------------------------------|------------------|-----------------|
| <b>Apartment Area</b>                      | 57.6 sq m        | 620.0 sq ft     |
| Living/Kitchen                             | 4.2m x 6.1m      | 13′10″ x 20′01″ |
| Master Bedroom                             | 3.4 m x  5.6 m   | 11'02" x 18'05" |
| Balcony Area                               | Juliette Balcony |                 |

| Apartment Type J Apartment No. 503 Floor 5                          |                                                                |                                                                      |
|---------------------------------------------------------------------|----------------------------------------------------------------|----------------------------------------------------------------------|
| <b>Apartment Area</b>                                               | 128.0 sq m                                                     | 1,378.0 sq ft                                                        |
| Living/Kitchen<br>Master Bedroom Suite<br>Bedroom 2<br>Balcony Area | 10.3m x 8.1m<br>4.1m x 7.2m<br>3.1m x 5.8m<br>Juliette Balcony | 33'09" x 26'07"<br>13'06" x 23'08"<br>10'02" x 19'00"                |
| <b>Apartment Type K</b> Apartment No. 504 Floor 5                   |                                                                |                                                                      |
| <b>Apartment Area</b>                                               | 113.7 sq m                                                     | 1,224.0 sq ft                                                        |
| Living/Kitchen<br>Master Bedroom Suite<br>Bedroom 2<br>Balcony Area | 6.0m x 7.4m<br>3.2m x 10.0m<br>4.4m x 3.3m<br>5.7 sq m         | 19'09" x 24'04"<br>10'06" x 32'10"<br>14'05" x 10'09"<br>61.0 sq ft  |
| <b>Apartment Type N</b> Apartment No. 505 Floor 5                   |                                                                |                                                                      |
| <b>Apartment Area</b>                                               | 126.4 sq m                                                     | 1,361.0 sq ft                                                        |
| Living/Kitchen<br>Master Bedroom Suite<br>Bedroom 2<br>Balcony Area | 5.9m x 8.9m<br>4.2m x 9.4m<br>3.5m x 8.2m<br>10.3 sq m         | 19′05″ x 29′03″<br>13′10″ x 30′10″<br>11′06″ x 26′11″<br>111.0 sq ft |
| Apartment Type P Apartment No. 506 Floor 5                          |                                                                |                                                                      |
| <b>Apartment Area</b>                                               | 94.3 sq m                                                      | 1,015.0 sq ft                                                        |
| Living/Kitchen<br>Master Bedroom Suite<br>Bedroom 2                 | 6.2m x 6.4m<br>3.3m x 7.5m<br>2.8m x 4.6m                      | 20'05" x 20'11"<br>10'10" x 24'08"<br>9'02" x 15'01"                 |
| <b>Apartment Type R</b> Apartment No. 507 Floor 5                   |                                                                |                                                                      |
| <b>Apartment Area</b>                                               | 133.3 sq m                                                     | 1,435.0 sq ft                                                        |
|                                                                     |                                                                |                                                                      |

#### THREE BEDROOM APARTMENT

Balcony Area

| Apartment Type H Apartment No. 501 Floor 5 |              |                 |
|--------------------------------------------|--------------|-----------------|
| <b>Apartment Area</b>                      | 146.9 sq m   | 1,581.0 sq ft   |
| Living/Kitchen                             | 5.9m x 9.0m  | 19'05" x 29'07" |
| Master Bedroom Suite                       | 3.4m x 10.0m | 11'02" x 32'10" |
| Bedroom 2                                  | 4.4m x 5.2m  | 14'06" x 17'00" |
| Bedroom 3/Study                            | 2.6m x 6.4m  | 8'07" x 20'11"  |
| Balcony Area                               | 11.7 sq m    | 126.0 sq ft     |