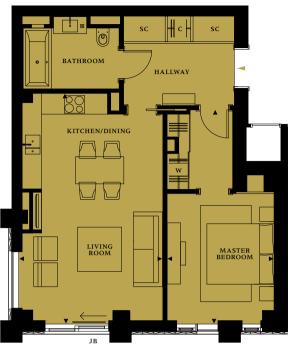

# **LEVELS 2, 3, 4**

#### Key

Cupboard

Wardrobe

SC Service Cupboard

Terrace

Balcony Juliette Balcony

One Bedroom Apartment

Two Bedroom Apartment

#### ONE BEDROOM APARTMENTS

| <b>Apartment Ty</b> Apartment No. Floor          |    |   | 402<br>4                                  |                                    |
|--------------------------------------------------|----|---|-------------------------------------------|------------------------------------|
| <b>Apartment Are</b>                             | ea |   | 57.6 sq m                                 | 620.0 sq ft                        |
| Living/Kitchen<br>Master Bedroom<br>Balcony Area | l  | 3 | .2m x 6.1m<br>.4m x 5.6m<br>iette Balcony | 13′10″ x 20′01″<br>11′02″ x 18′05″ |