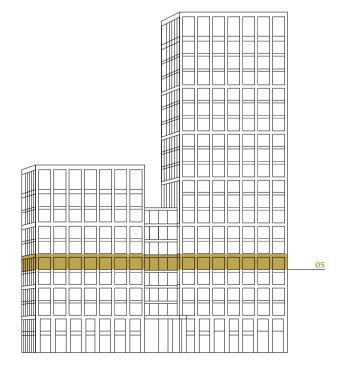

# LEVEL 20 PENTHOUSE

 $\uparrow$ Views overlooking Jubilee Gardens & River Thames

 $\uparrow$ Views overlooking Jubilee Gardens & River Thames

- **Key** Cupboard C
- W Wardrobe
- SC Service Cupboard
- Terrace
- JB Juliette Balcony