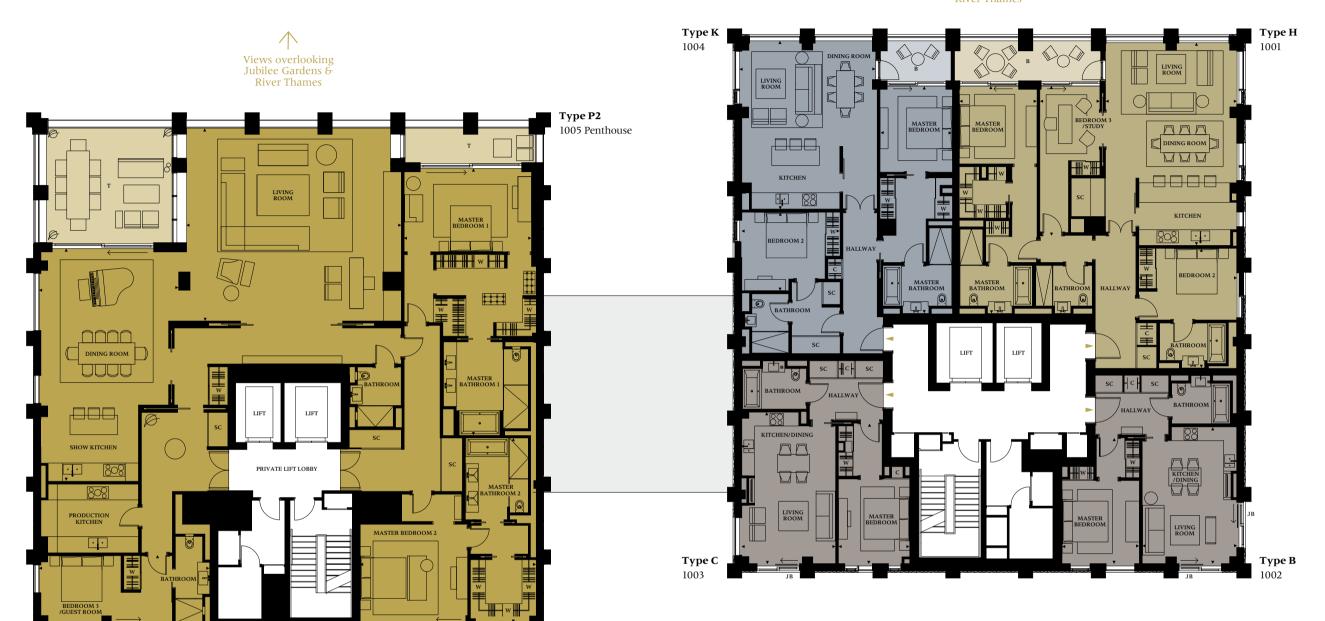

#### ONE BEDROOM APARTMENTS

| Apartment Type B Apartment No. 1002 Floor 10 | 2                |                 |
|----------------------------------------------|------------------|-----------------|
| <b>Apartment Area</b>                        | 57.6 sq m        | 620.0 sq ft     |
| Living/Kitchen                               | 4.2m x 6.1m      | 13′10″ x 20′01″ |
| Master Bedroom                               | 3.4m x 5.6m      | 11'02" x 18'05" |
| Balcony Area                                 | Juliette Balcony |                 |

| Apartment Type C Apartment No. 1003 Floor 10 |                            |                                    |
|----------------------------------------------|----------------------------|------------------------------------|
| <b>Apartment Area</b>                        | 60.3 sq m                  | 649.0 sq ft                        |
| Living/Kitchen<br>Master Bedroom             | 4.2m x 6.7m<br>3.1m x 6.2m | 13′10″ x 20′11″<br>10′02″ x 20′05″ |
| Dalcony Area                                 | Juliotto Palcony           | 10 02 \ \( \text{20 0} \)          |

#### TWO BEDROOM APARTMENT

| Apartment Typ<br>Apartment No.<br>Floor                       |       |                                                        |                                                                     |
|---------------------------------------------------------------|-------|--------------------------------------------------------|---------------------------------------------------------------------|
| <b>Apartment Are</b>                                          | ea    | 113.7 sq m                                             | 1,224.0 sq ft                                                       |
| Living/Kitchen<br>Master Bedroom<br>Bedroom 2<br>Balcony Area | Suite | 6.0m x 7.4m<br>3.2m x 10.0m<br>4.4m x 3.3m<br>5.7 sq m | 19′09″ x 24′04″<br>10′06″ x 32′10″<br>14′05″ x 10′09″<br>61.0 sq ft |

#### THREE BEDROOM APARTMENT

| Apartment Type H Apartment No. 1001 Floor 10 |              |                 |  |
|----------------------------------------------|--------------|-----------------|--|
| <b>Apartment Area</b>                        | 146.9 sq m   | 1,581.0 sq ft   |  |
| Living/Kitchen                               | 5.9m x 9.0m  | 19'05" x 29'07" |  |
| Master Bedroom Suite                         | 3.4m x 10.0m | 11'02" x 32'10" |  |
| Bedroom 2                                    | 4.4m x 5.2m  | 14'06" x 17'00" |  |
| Bedroom 3/Study                              | 2.6m x 6.4m  | 8'07" x 20'11"  |  |
| Balcony Area                                 | 11.7 sq m    | 126.0 sq ft     |  |

#### THREE BEDROOM PENTHOUSE

| Apartment Type P2 Apartment No. 1005 Floor 10 |              |                 |
|-----------------------------------------------|--------------|-----------------|
| Apartment Area                                | 358.8 sq m   | 3,862.0 sq ft   |
| Living                                        | 9.5m x 8.5m  | 31'02" x 27'10" |
| Show Kitchen/Dining                           | 10.3m x 6.1m | 33'09" x 20'02" |
| Master Bedroom Suite 1                        | 5.6m x 12.0m | 18'05" x 39'05" |
| Master Bedroom Suite 2                        | 7.8m x 8.0m  | 25'08" x 26'03" |
| Bedroom 3                                     | 7.5m x 3.1m  | 24'08" x 10'06" |
| Terrace Area                                  | 39 7 sa m    | 427 0 sa ft     |