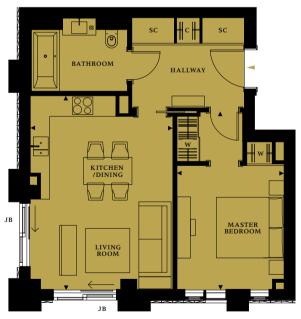

# GROUND FLOOR

 $\wedge$ Views overlooking Jubilee Gardens & River Thames

## Key Cupboard W Wardrobe SC Terrace Balcony Juliette Balcony Residents' private amenity space One Bedroom Apartment

- Service Cupboard

- Two Bedroom Apartment

#### ONE BEDROOM APARTMENTS

| <b>Apartment Type B</b> Apartment No. 102 Floor 1 |                  |                 |
|---------------------------------------------------|------------------|-----------------|
| <b>Apartment Area</b>                             | 57.6 sq m        | 620.0 sq ft     |
| Living/Kitchen                                    | 4.2m x 6.1m      | 13'10" x 20'01" |
| Master Bedroom                                    | 3.4m x 5.6m      | 11'02" x 18'05" |
| Ralcony Area                                      | Juliette Balcony |                 |

| Apartment Type C Apartment No. 103 Floor 1 |                |                 |
|--------------------------------------------|----------------|-----------------|
| <b>Apartment Area</b>                      | 60.3 sq m      | 649.0 sq ft     |
| Living/Kitchen                             | 4.2m x 6.7m    | 13′10″ x 20′11″ |
| Master Bedroom                             | 3.1 m x  6.2 m | 10'02" x 20'05" |
| Palcony Area                               | 13 0 ca m      | 150 0 ca ft     |

| <b>Apartment Ty</b> | pe D |
|---------------------|------|
| Apartment No.       | 104  |
| Floor               | 1    |

| Apartment Area       | 77.1 sq m    | 830.0 sq ft     |
|----------------------|--------------|-----------------|
| Living/Kitchen       | 4.0m x 7.1m  | 13'01" x 23'03" |
| Master Bedroom Suite | 3.2m x 10.9m | 10'06" x 35'10" |
| Balcony Area         | 15.7 sq m    | 169.0 sq ft     |

## **Apartment Type E**Apartment No. 105

| Apartment Area | 62.2 sq m   | 670.0 sq ft     |  |  |
|----------------|-------------|-----------------|--|--|
| Living/Kitchen | 4.2m x 6.7m | 13'10" x 20'11" |  |  |
| Master Bedroom | 3.4m x 6.2m | 11'02" x 20'05" |  |  |
| Balcony Area   | 18.1 sq m   | 195.0 sq ft     |  |  |

#### **Apartment Type F** Apartment No. 106

| Apartment Area | 54.8 sq m                          | 590.0 sq ft     |  |  |
|----------------|------------------------------------|-----------------|--|--|
| Living/Kitchen | 4.1m x 5.7m                        | 13′15″ x 18′08″ |  |  |
| Master Bedroom | $3.1 \text{m} \times 5.3 \text{m}$ | 10'02" x 17'04" |  |  |
| Balcony Area   | Juliette Balcony                   |                 |  |  |

#### TWO BEDROOM APARTMENTS

## Apartment Type A Apartment No. 101 Floor 1

| Apartment Area       | 86.1 sq m        | 927.0 sq 1t     |
|----------------------|------------------|-----------------|
| Living/Kitchen       | 6.1m x 4.9m      | 20'01" x 16'00" |
| Master Bedroom Suite | 4.6m x 5.3m      | 15'01" x 17'04" |
| Bedroom 2            | 4.6m x 3.8m      | 15'01" x 12'05" |
| Balcony Area         | Juliette Balcony |                 |

#### **Apartment Type G** Apartment No. 107 Floor

| <b>Apartment Area</b> | 110.5 sq m  | 1,189.0 sq ft   |
|-----------------------|-------------|-----------------|
| Living/Kitchen        | 6.0m x 7.2m | 19'09" x 23'08" |
| Master Bedroom Suite  | 3.2m x 9.1m | 10'06" x 29'11" |
| Bedroom 2             | 4.3m x 3.3m | 14'02" x 10'09" |
| Balcony Area          | 5.0 sq m    | 54.0 sq ft      |