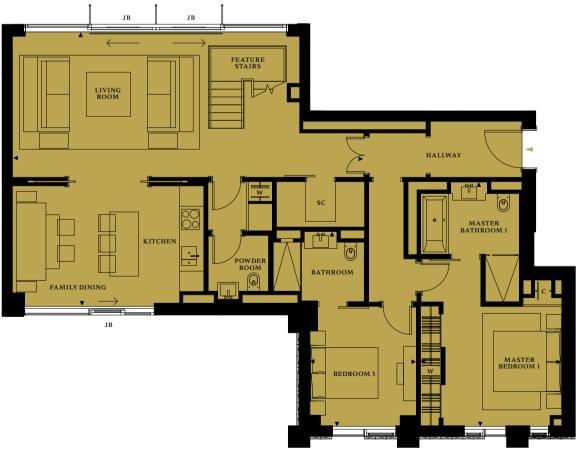

# **LEVELS 2, 3, 4**

#### Key

Cupboard

Wardrobe

SC Service Cupboard

Terrace

Balcony Juliette Balcony

One Bedroom Apartment

Two Bedroom Apartment

Three Bedroom Apartment

#### ONE BEDROOM APARTMENTS

| <b>Apartment Ty</b> Apartment No. Floor          |    |   | 402<br>4                                  |                                    |
|--------------------------------------------------|----|---|-------------------------------------------|------------------------------------|
| <b>Apartment Are</b>                             | ea |   | 57.6 sq m                                 | 620.0 sq ft                        |
| Living/Kitchen<br>Master Bedroom<br>Balcony Area | l  | 3 | .2m x 6.1m<br>.4m x 5.6m<br>iette Balcony | 13′10″ x 20′01″<br>11′02″ x 18′05″ |

| <b>Apartment Ty</b> Apartment No. Floor |    | 306<br>3 | 406<br>4      |                 |
|-----------------------------------------|----|----------|---------------|-----------------|
| <b>Apartment Ar</b>                     | ea |          | 62.3 sq m     | 671.0 sq ft     |
| Living/Kitchen                          |    | 4        | .2m x 6.7m    | 13′10″ x 21′11″ |
| Master Bedroom                          | 1  | 3.       | .4m x 6.2m    | 11'02" x 20'05" |
| Balcony Area                            |    | Jul      | iette Balcony |                 |

| <b>Apartment Ty</b><br>Apartment No.             |    | 307 | 407                                     |                                    |
|--------------------------------------------------|----|-----|-----------------------------------------|------------------------------------|
| Floor                                            | 2  | 3   | 4                                       |                                    |
| Apartment Ar                                     | ea |     | 54.8 sq m                               | 590.0 sq ft                        |
| Living/Kitchen<br>Master Bedroom<br>Balcony Area |    | 3.  | 1m x 5.7m<br>1m x 5.3m<br>iette Balcony | 13'05" x 18'08"<br>10'02" x 17'04" |

#### TWO BEDROOM APARTMENTS

| Apartment Type J Apartment No. 203 Floor 2                          | 303 403<br>3 4                                                 |                                                       |
|---------------------------------------------------------------------|----------------------------------------------------------------|-------------------------------------------------------|
| <b>Apartment Area</b>                                               | 128.0 sq m                                                     | 1,378.0 sq ft                                         |
| Living/Kitchen<br>Master Bedroom Suite<br>Bedroom 2<br>Balcony Area | 10.3m x 8.1m<br>4.1m x 7.2m<br>3.1m x 5.8m<br>Juliette Balcony | 33'09" x 26'07"<br>13'06" x 23'08"<br>10'02" x 19'00" |

| Apartment No.<br>Floor                                          |       |          | 404<br>4                                         |              |                                                         |  |
|-----------------------------------------------------------------|-------|----------|--------------------------------------------------|--------------|---------------------------------------------------------|--|
| <b>Apartment Area</b>                                           |       | 1        | 13.7 sq m                                        | 1,           | 1,224.0 sq ft                                           |  |
| Living/Kitchen<br>Master Bedroom :<br>Bedroom 2<br>Balcony Area | Suite | 3.<br>4. | 0m x 7.4m<br>2m x 10.0m<br>4m x 3.3m<br>5.7 sq m | 10′0<br>14′0 | 9" x 24'04"<br>6" x 32'10"<br>5" x 10'09"<br>61.0 sq ft |  |

| <b>Apartment Typ</b><br>Apartment No.<br>Floor |       |    |            |   |                |  |
|------------------------------------------------|-------|----|------------|---|----------------|--|
| Apartment Are                                  | ea    | 1  | 32.9 sq m  |   | 1,431.0 sq ft  |  |
| Living/Kitchen                                 |       | 4. | 9m x 10.7m |   | 6′00″ x 35′02″ |  |
| Master Bedroom                                 | Suite | 3. | 6m x 11.0m | 1 | 1'10" x 36'02" |  |
| Bedroom 2                                      |       | 3. | 5m x 7.4m  | 1 | 1'06" x 24'04" |  |
| Balcony Area                                   |       |    | 8.0 sa m   |   | 86.0 sa ft     |  |

| Apartment Typ<br>Apartment No.<br>Floor                       |       | 308<br>3 | 408<br>4                                           |                                                                     |
|---------------------------------------------------------------|-------|----------|----------------------------------------------------|---------------------------------------------------------------------|
| <b>Apartment Are</b>                                          | ea    | ]        | 10.5 sq m                                          | 1,189.0 sq ft                                                       |
| Living/Kitchen<br>Master Bedroom<br>Bedroom 2<br>Balcony Area | Suite | 3.       | .0m x 7.2m<br>.2m x 9.1m<br>.3m x 3.3m<br>5.0 sq m | 19′09″ x 23′08″<br>10′06″ x 29′11″<br>14′02″ x 10′09″<br>54.0 sq ft |

#### THREE BEDROOM APARTMENT

| Apartment Type H      |              |                 |  |
|-----------------------|--------------|-----------------|--|
| Apartment No. 201     | 301 401      |                 |  |
| Floor 2               | 3 4          |                 |  |
| <b>Apartment Area</b> | 146.9 sq m   | 1,581.0 sq ft   |  |
| Living/Kitchen        | 5.9m x 9.0m  | 19'05" x 29'07" |  |
| Master Bedroom Suite  | 3.4m x 10.0m | 11'02" x 32'10" |  |
| Bedroom 2             | 4.4m x 5.2m  | 14'06" x 17'00" |  |
| Bedroom 3/Study       | 2.6m x 6.4m  | 8'07" x 20'11"  |  |
| Balcony Area          | 11.7 sq m    | 126.0 sq ft     |  |