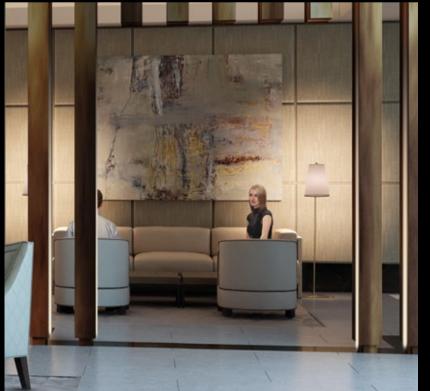

#### Residents' Amenity Facilities

A residents' lounge is provided at first floor level directly accessible from the main entrance lobby. This is a flexible space providing business facilities, meeting facilities, relaxation space and multi-function/screening room area. At times parts of this facility will be available to residents on a bookable basis for private events.