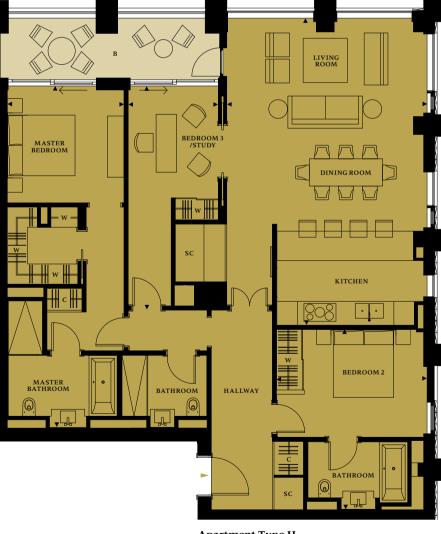

#### THREE BEDROOM APARTMENT

| Apartment Type H      |              |                 |  |
|-----------------------|--------------|-----------------|--|
| Apartment No. 201     | 301 401      |                 |  |
| Floor 2               | 3 4          |                 |  |
| <b>Apartment Area</b> | 146.9 sq m   | 1,581.0 sq ft   |  |
| Living/Kitchen        | 5.9m x 9.0m  | 19'05" x 29'07" |  |
| Master Bedroom Suite  | 3.4m x 10.0m | 11'02" x 32'10" |  |
| Bedroom 2             | 4.4m x 5.2m  | 14'06" x 17'00" |  |
| Bedroom 3/Study       | 2.6m x 6.4m  | 8'07" x 20'11"  |  |
| Balcony Area          | 11.7 sq m    | 126.0 sq ft     |  |

#### Apartment Type H

| Living/I             | Living/Kitchen 5.9m x 9.0m |                | 9.0m          | 19'05" x 29'07" |                 |  |
|----------------------|----------------------------|----------------|---------------|-----------------|-----------------|--|
| Master Bedroom Suite |                            | 3.4m x 10.0m   |               | 11′02″ >        | 32′10″          |  |
| Bedroom 2            |                            | 4.4m x 5.2m    |               | 14′06″ >        | 14′06″ x 17′00″ |  |
| Bedroom 3/Study      |                            | 2.6m x 6.4m    |               | 8′07″ >         | 8′07″ x 20′11″  |  |
| Floor                | Apt. No.                   | Apartment Area |               | Balcon          | Balcony Area    |  |
| 2                    | 201                        | 146.9 sq m     | 1,581.0 sq ft | 11.7 sq m       | 126.0 sq ft     |  |
| 3                    | 301                        | 146.9 sq m     | 1,581.0 sq ft | 11.7 sq m       | 126.0 sq ft     |  |
| 4                    | 401                        | 146.9 sq m     | 1,581.0 sq ft | 11.7 sq m       | 126.0 sq ft     |  |
| 5                    | 501                        | 146.9 sq m     | 1,581.0 sq ft | 11.7 sq m       | 126.0 sq ft     |  |
| 6                    | 601                        | 146.9 sq m     | 1,581.0 sq ft | 11.7 sq m       | 126.0 sq ft     |  |
| 7                    | 701                        | 146.9 sq m     | 1,581.0 sq ft | 11.7 sq m       | 126.0 sq ft     |  |
| 8                    | 801                        | 146.9 sq m     | 1,581.0 sq ft | 11.7 sq m       | 126.0 sq ft     |  |
| 9                    | 901                        | 146.9 sq m     | 1,581.0 sq ft | 11.7 sq m       | 126.0 sq ft     |  |
| 10                   | 1001                       | 146.9 sq m     | 1,581.0 sq ft | 11.7 sq m       | 126.0 sq ft     |  |
|                      |                            |                |               |                 |                 |  |