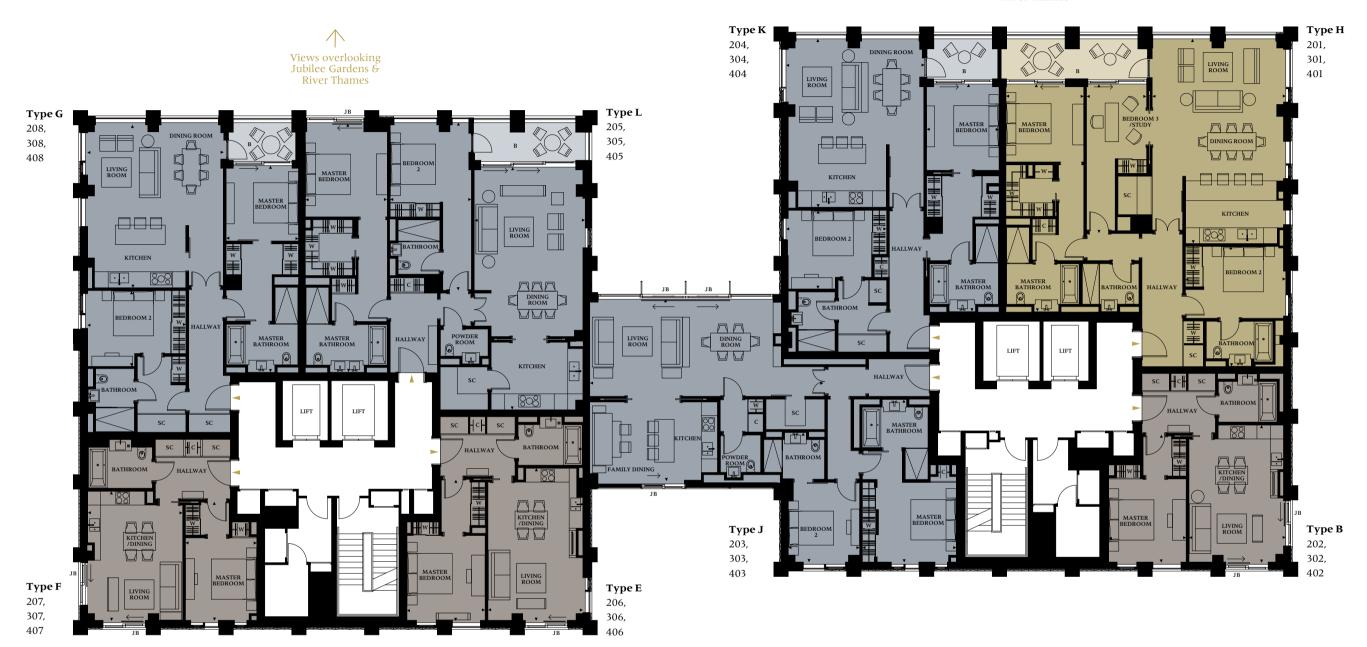

# **LEVELS 2, 3, 4**

#### Key

Cupboard

Wardrobe

SC Service Cupboard

Terrace

Balcony Juliette Balcony

One Bedroom Apartment

Two Bedroom Apartment

Three Bedroom Apartment

#### ONE BEDROOM APARTMENTS

| <b>Apartment Ty</b> Apartment No. Floor          |    |   | 402<br>4                                  |                                    |
|--------------------------------------------------|----|---|-------------------------------------------|------------------------------------|
| <b>Apartment Are</b>                             | ea |   | 57.6 sq m                                 | 620.0 sq ft                        |
| Living/Kitchen<br>Master Bedroom<br>Balcony Area | l  | 3 | .2m x 6.1m<br>.4m x 5.6m<br>iette Balcony | 13′10″ x 20′01″<br>11′02″ x 18′05″ |

#### TWO BEDROOM APARTMENTS

| Apartment Type J Apartment No. 203 Floor 2                          | 303 403<br>3 4                                                 |                                                       |
|---------------------------------------------------------------------|----------------------------------------------------------------|-------------------------------------------------------|
| <b>Apartment Area</b>                                               | 128.0 sq m                                                     | 1,378.0 sq ft                                         |
| Living/Kitchen<br>Master Bedroom Suite<br>Bedroom 2<br>Balcony Area | 10.3m x 8.1m<br>4.1m x 7.2m<br>3.1m x 5.8m<br>Juliette Balcony | 33'09" x 26'07"<br>13'06" x 23'08"<br>10'02" x 19'00" |

#### THREE BEDROOM APARTMENT

| Apartment Type H      |              |                 |  |
|-----------------------|--------------|-----------------|--|
| Apartment No. 201     | 301 401      |                 |  |
| Floor 2               | 3 4          |                 |  |
| <b>Apartment Area</b> | 146.9 sq m   | 1,581.0 sq ft   |  |
| Living/Kitchen        | 5.9m x 9.0m  | 19'05" x 29'07" |  |
| Master Bedroom Suite  | 3.4m x 10.0m | 11'02" x 32'10" |  |
| Bedroom 2             | 4.4m x 5.2m  | 14'06" x 17'00" |  |
| Bedroom 3/Study       | 2.6m x 6.4m  | 8'07" x 20'11"  |  |
| Balcony Area          | 11.7 sq m    | 126.0 sq ft     |  |

Views overlooking Jubilee Gardens & River Thames