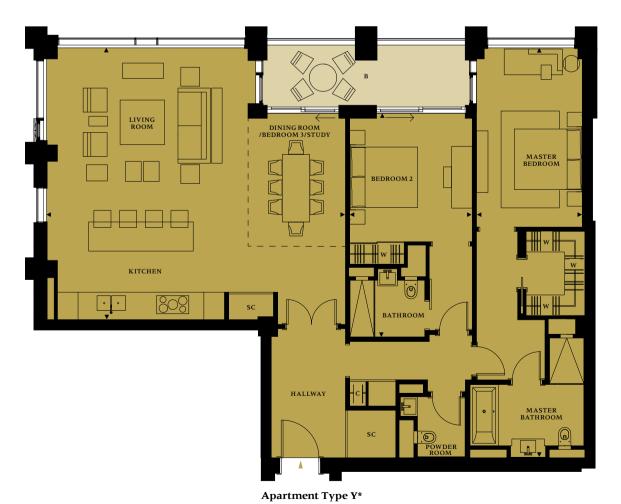

**Apartment Type Y**Apartment No. 1103 1203 1303

| Floor 11              | 12 13                              |                 |  |
|-----------------------|------------------------------------|-----------------|--|
| <b>Apartment Area</b> | 146.2 sq m                         | 1,574.0 sq ft   |  |
| Living/Kitchen        | 8.7m x 7.9m                        | 28'06" x 25'11" |  |
| Master Bedroom Suit   | e 3.1m x 12.0m                     | 10'02" x 39'05" |  |
| Bedroom 2             | $3.5 \text{m} \times 6.5 \text{m}$ | 11'06" x 21'04" |  |
| Balcony Area          | 11.1 sq m                          | 119.0 sq ft     |  |

| balcony Arca   |       | Jun  | CHC DO   | псопу |      |                 |  |
|----------------|-------|------|----------|-------|------|-----------------|--|
| Apartment Typ  | oe Y  |      |          |       |      |                 |  |
| Apartment No.  | 1403  | 1503 | 1603     | 1703  | 1803 |                 |  |
| Floor          | 14    | 15   | 16       | 17    | 18   |                 |  |
| Apartment Are  | ea    | 1    | 46.5 sc  | q m   |      | 1,577.0 sq ft   |  |
| Living/Kitchen |       | 8.   | 7m x 7   | 7.9m  |      | 28'06" x 25'11" |  |
| Master Bedroom | Suite | 3.   | lm x l   | 12.0m |      | 10'02" x 39'05" |  |
| Bedroom 2      |       | 3.   | 5m x 6   | 5.5m  |      | 11'06" x 21'04" |  |
| Balcony Area   |       |      | l 1.1 sq | m     |      | 119.0 sq ft     |  |
|                |       |      |          |       |      |                 |  |

## Apartment Type Y

| Living/Kitchen       |          | 8.7m x 7.9m    |               | 28'06" x 25'11" |             |
|----------------------|----------|----------------|---------------|-----------------|-------------|
| Master Bedroom Suite |          | 3.1m x 12.0m   |               | 10′02″ x 39′05″ |             |
| Bedroom 2            |          | 3.5m x 6.5m    |               | 11′06″ x 21′04″ |             |
| Floor                | Apt. No. | Apartment Area |               | Balcony Area    |             |
| 11                   | 1103     | 146.2 sq m     | 1,574.0 sq ft | 11.1 sq m       | 119.0 sq ft |
| 12                   | 1203     | 146.2 sq m     | 1,574.0 sq ft | 11.1 sq m       | 119.0 sq ft |
| 13                   | 1303     | 146.2 sq m     | 1,574.0 sq ft | 11.1 sq m       | 119.0 sq ft |
| 14                   | 1403     | 146.5 sq m     | 1,577.0 sq ft | 11.1 sq m       | 119.0 sq ft |
| 15                   | 1503     | 146.5 sq m     | 1,577.0 sq ft | 11.1 sq m       | 119.0 sq ft |
| 16                   | 1603     | 146.5 sq m     | 1,577.0 sq ft | 11.1 sq m       | 119.0 sq ft |
| 17                   | 1703     | 146.5 sq m     | 1,577.0 sq ft | 11.1 sq m       | 119.0 sq ft |
| 18                   | 1803     | 146.5 sq m     | 1,577v sq ft  | 11.1 sq m       | 119.0 sq ft |