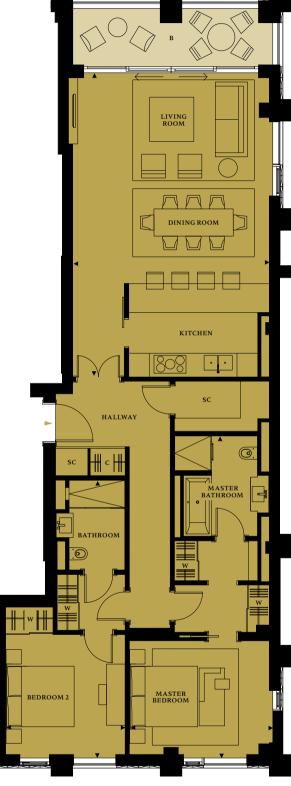

### Apartment Type M

| Living/Kitchen         | 10.3m x 8.0m                                     | 33′09″ x 26′03″       |
|------------------------|--------------------------------------------------|-----------------------|
| Master Bedroom Suite 1 | 8.4m x 3.9m                                      | 27′06″ x 12′10″       |
| Master Bedroom Suite 2 | 4.2m x 7.2m                                      | 13′10″ x 23′08″       |
| Bedroom 3              | 3.1m x 5.7m                                      | 10′02″ x 18′09″       |
| Floor Apt. No. 7 703 1 | <b>Apartment Area</b><br>59.4 sq m 1,716.0 sq ft | Juliette Balcony<br>✓ |

Apartment Type M – Upper

Apartment Type M – Lower

- **Key** Cupboard Wardrobe
- SC Service Cupboard
- Terrace
- B Balcony JB Juliette Balcony