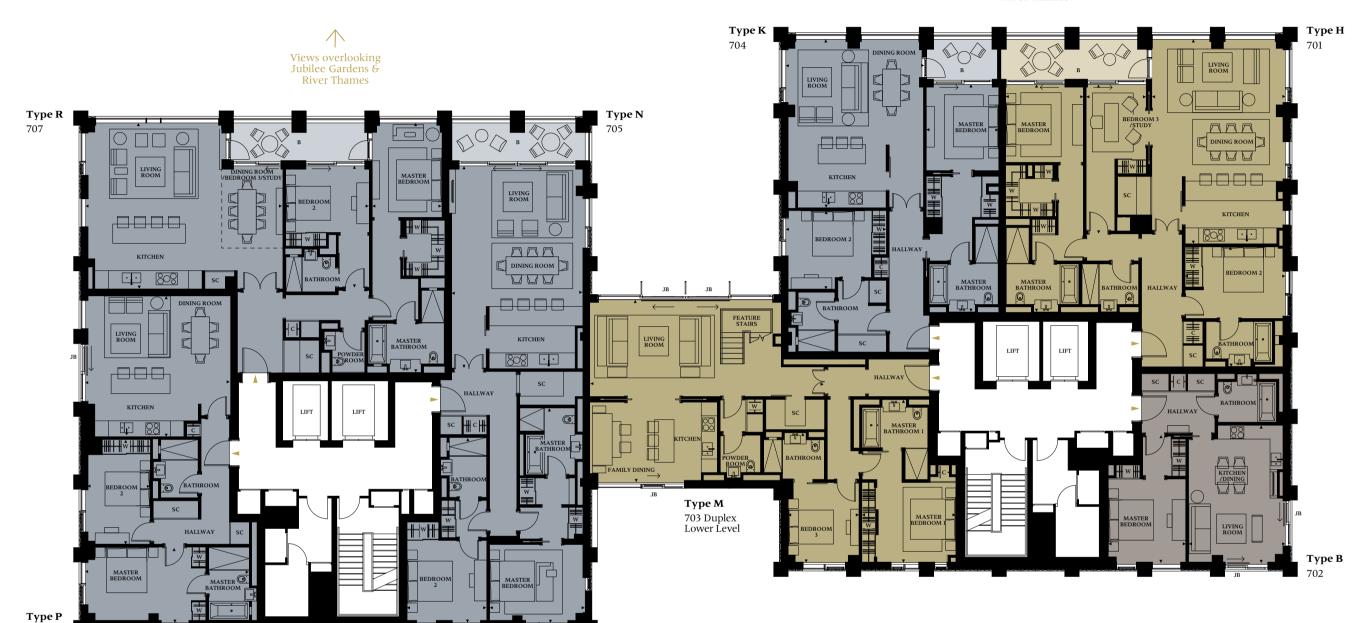

#### Key

| C | Cupboard |
|---|----------|
| W | Wardrobe |

Wardrobe

SC Service Cupboard

Terrace

Balcony B Juliette Balcony

One Bedroom Apartment

Two Bedroom Apartment

Three Bedroom Apartment

#### ONE BEDROOM APARTMENT

| Apartment Type B Apartment No. 702 Floor 7 |                  |                 |
|--------------------------------------------|------------------|-----------------|
| <b>Apartment Area</b>                      | 57.6 sq m        | 620.0 sq ft     |
| Living/Kitchen                             | 4.2m x 6.1m      | 13′10″ x 20′01″ |
| Master Bedroom                             | 3.4m x 5.6m      | 11'02" x 18'05" |
| Balcony Area                               | Juliette Balcony |                 |

#### TWO BEDROOM APARTMENTS

Bedroom 2

| Apartment Type K Apartment No. 704 Floor 7                          |                                                        |                                                                     |  |
|---------------------------------------------------------------------|--------------------------------------------------------|---------------------------------------------------------------------|--|
| Apartment Area                                                      | 113.7 sq m                                             | 1,224.0 sq ft                                                       |  |
| Living/Kitchen<br>Master Bedroom Suite<br>Bedroom 2<br>Balcony Area | 6.0m x 7.4m<br>3.2m x 10.0m<br>4.4m x 3.3m<br>5.7 sq m | 19'09" x 24'04"<br>10'06" x 32'10"<br>14'05" x 10'09"<br>61.0 sq ft |  |
| <b>Apartment Type N</b> Apartment No. 705 Floor 7                   |                                                        |                                                                     |  |
| <b>Apartment Area</b>                                               | 126.4 sq m                                             | 1,361.0 sq ft                                                       |  |
| Living/Kitchen Master Bedroom Suite                                 | 5.9m x 8.9m<br>4.2m x 9.4m                             | 19'05" x 29'03"<br>13'10" x 30'10"                                  |  |

| Bulcony Theu                                        | 10.5 34 111                               | 111:0 34 11                                          |
|-----------------------------------------------------|-------------------------------------------|------------------------------------------------------|
| <b>Apartment Type P</b> Apartment No. 706 Floor 7   |                                           |                                                      |
| <b>Apartment Area</b>                               | 94.3 sq m                                 | 1,015.0 sq ft                                        |
| Living/Kitchen<br>Master Bedroom Suite<br>Bedroom 2 | 6.2m x 6.4m<br>3.3m x 7.5m<br>2.8m x 4.6m | 20′05″ x 20′11″<br>10′10″ x 24′08″<br>9′02″ x 15′01″ |

3.5m x 8.2m

| 133.5 sq m   | 1,437.0 sq ft   |
|--------------|-----------------|
| 8.7m x 7.3m  | 28'07" x 23'11" |
| 3.0m x 11.0m | 9'10" x 36'01"  |
|              | 8.7m x 7.3m     |

10.5 sq m

113.0 sq ft

#### THREE BEDROOM APARTMENT

**Apartment Type R** 

Balcony Area

| Apartment Type H Apartment No. 701 Floor 7 |              |                 |
|--------------------------------------------|--------------|-----------------|
| <b>Apartment Area</b>                      | 146.9 sq m   | 1,581.0 sq ft   |
| Living/Kitchen                             | 5.9m x 9.0m  | 19'05" x 29'07" |
| Master Bedroom Suite                       | 3.4m x 10.0m | 11'02" x 32'10" |
| Bedroom 2                                  | 4.4m x 5.2m  | 14'06" x 17'00" |
| Bedroom 3/Study                            | 2.6m x 6.4m  | 8'07" x 20'11"  |
| Balcony Area                               | 11.7 sq m    | 126.0 sq ft     |

#### THREE BEDROOM DUPLEX APARTMENT

| 159.4 sq m       | 1,716.0 sq ft                                             |
|------------------|-----------------------------------------------------------|
| 10.3m x 8.0m     | 33'09" x 26'03"                                           |
| 8.4m x 3.9m      | 27'06" x 12'10"                                           |
| 4.2m x 7.2m      | 13'10" x 23'08"                                           |
| 3.1m x 5.7m      | 10'02" x 18'09"                                           |
| Juliette Balcony |                                                           |
|                  | 10.3m x 8.0m<br>8.4m x 3.9m<br>4.2m x 7.2m<br>3.1m x 5.7m |