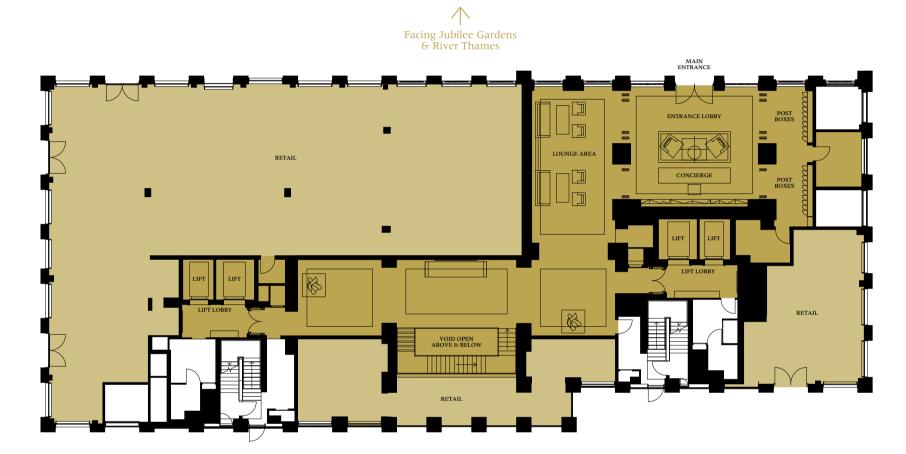

# GROUND FLOOR

 $\wedge$ Views overlooking Jubilee Gardens & River Thames

Views overlooking Jubilee Gardens & River Thames