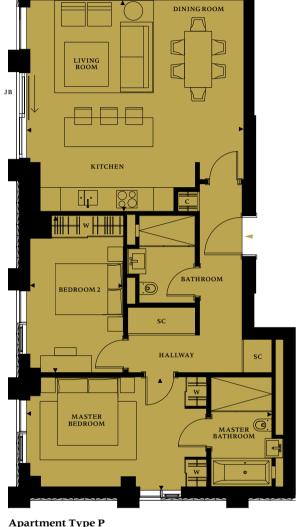

#### Apartment Type P

| Living/Kitchen       |          | 6.2m x 6.4m    |               | 20′05″ x 20′11″  |  |
|----------------------|----------|----------------|---------------|------------------|--|
| Master Bedroom Suite |          | 3.3m x 7.5m    |               | 10′10″ x 22′08″  |  |
| Bedroom 2            |          | 2.8m x 4.6m    |               | 9′02″ x 15′01″   |  |
| Floor                | Apt. No. | Apartment Area |               | Juliette Balcony |  |
| 5                    | 506      | 94.3 sq m      | 1,015.0 sq ft | <b>✓</b>         |  |
| 6                    | 606      | 94.3 sq m      | 1,015.0 sq ft | ✓                |  |
| 7                    | 706      | 94.3 sq m      | 1,015.0 sq ft | ✓                |  |
| 8                    | 806      | 94.3 sq m      | 1,015.0 sq ft | ✓                |  |
|                      |          |                |               |                  |  |