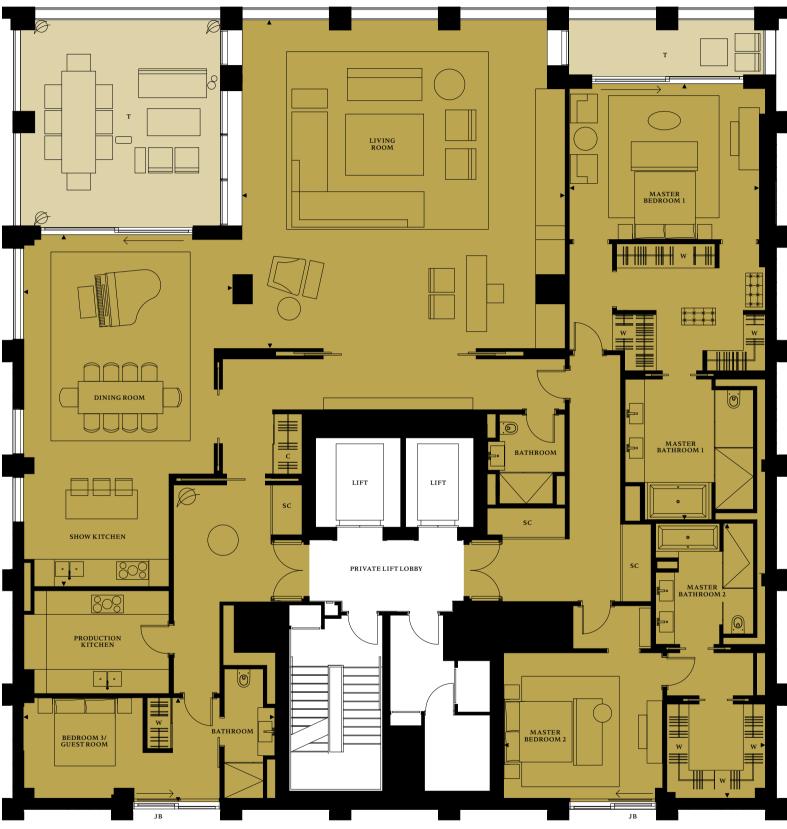

## THREE BEDROOM PENTHOUSE

| Apartment Type P1 Apartment No. 2001 Floor 20 |               |                 |
|-----------------------------------------------|---------------|-----------------|
| <b>Apartment Area</b>                         | 374.4 sq m    | 4,030 sq ft     |
| Living Room                                   | 9.5m x 9.7m   | 31′02″ x 31′09″ |
| Dining/Kitchen                                | 10.4m x 6.2m  | 34'01" x 20'04" |
| Master Bedroom Suite 1                        | 5.6m x 13.0m  | 18'05" x 42'08" |
| Master Bedroom Suite 2                        | 7.8m x 8.0m   | 25'08" x 26'03" |
| Bedroom 3/Guest Bedroom                       | m 7.4m x 3.1m | 24'04" x 10'03" |

### Apartment Type P1

| Living Room            | 9.5m x 9.7m                                | 31'02" x 31'09"                        |
|------------------------|--------------------------------------------|----------------------------------------|
| Dining/Kitchen         | 10.4m x 6.2m                               | 34′01″ x 20′04″                        |
| Master Bedroom Suite   | 5.6m x 13.0m                               | 18′05″ x 42′08″                        |
| Master Bedroom Suite 2 | 2 7.8m x 8.0m                              | 25′08″ x 26′03″                        |
| Bedroom 3              | 7.4m x 3.1m                                | 24′04″ x 10′03″                        |
| Floor Apt. No. 20 2001 | Apartment Area<br>374.4 sq m 4,030.0 sq ft | Terrace Areas<br>46.3 sq m 493.0 sq ft |
|                        |                                            |                                        |