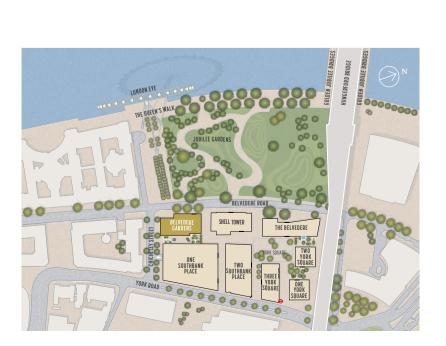

# GROUND FLOOR

 $\wedge$ Views overlooking Jubilee Gardens & River Thames

Views overlooking Jubilee Gardens & River Thames