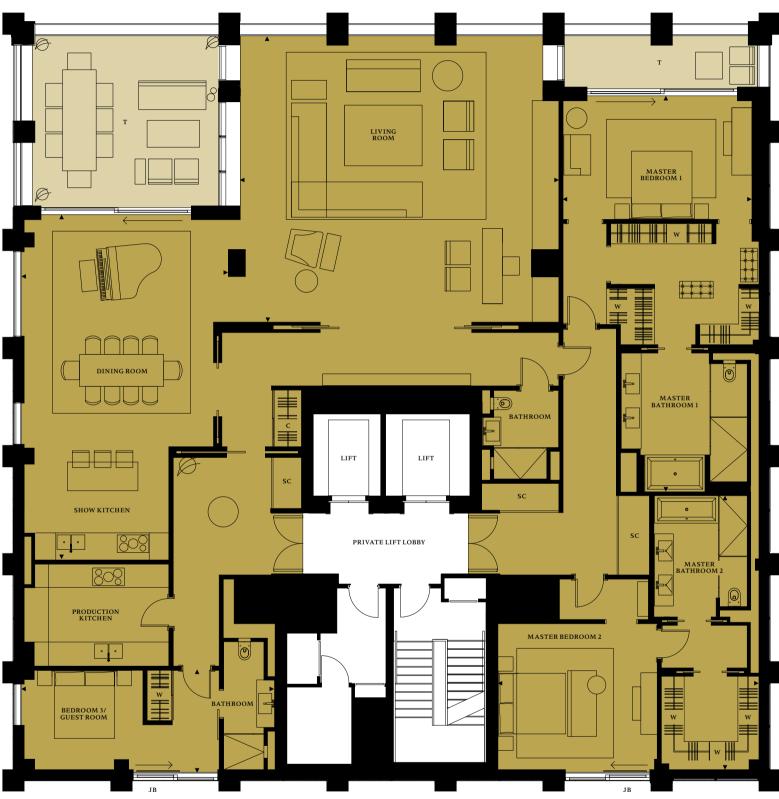

#### THREE BEDROOM PENTHOUSE

| Apartment Type P2 Apartment No. 1005 Floor 10 |              |                 |
|-----------------------------------------------|--------------|-----------------|
| Apartment Area                                | 358.8 sq m   | 3,862.0 sq ft   |
| Living                                        | 9.5m x 8.5m  | 31'02" x 27'10" |
| Show Kitchen/Dining                           | 10.3m x 6.1m | 33'09" x 20'02" |
| Master Bedroom Suite 1                        | 5.6m x 12.0m | 18'05" x 39'05" |
| Master Bedroom Suite 2                        | 7.8m x 8.0m  | 25'08" x 26'03" |
| Bedroom 3                                     | 7.5m x 3.1m  | 24'08" x 10'06" |
| Terrace Area                                  | 39 7 sa m    | 427 0 sa ft     |

### Apartment Type P2

| Living       |                   | 9.5m x              | 8.5m                      | 31′02″ x             | 27′10″ |
|--------------|-------------------|---------------------|---------------------------|----------------------|--------|
| Living/Kitch | en                | 10.3m x             | 6.1m                      | 33′09″ x             | 20'02" |
| Master Bedr  | oom Suite 1       | 5.6m x              | 12.0m                     | 18′05″ x             | 39'05" |
| Master Bedr  | oom Suite 2       | 7.8m x              | 8.0m                      | 25′08″ x             | 26'03" |
| Bedroom 3/   | Guest Bedroom     | 7.5m x              | 3.1m                      | 24′08″ x             | 10′06″ |
| Floor Ap     | t. No.<br>005 358 | Apartme<br>3.8 sq m | ent Area<br>3,862.0 sq ft | Terrace<br>39.7 sq m |        |