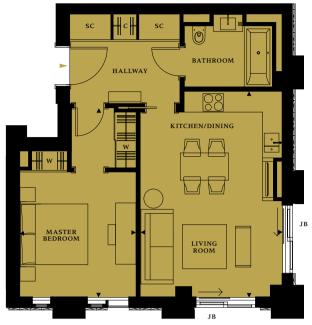

# GROUND FLOOR

 $\wedge$ Views overlooking Jubilee Gardens & River Thames

## Key Cupboard W Wardrobe SC Terrace Balcony Juliette Balcony Residents' private amenity space One Bedroom Apartment

- Service Cupboard

- Two Bedroom Apartment

#### ONE BEDROOM APARTMENTS

| <b>Apartment Type B</b> Apartment No. 102 Floor 1 |                  |                 |
|---------------------------------------------------|------------------|-----------------|
| <b>Apartment Area</b>                             | 57.6 sq m        | 620.0 sq ft     |
| Living/Kitchen                                    | 4.2m x 6.1m      | 13'10" x 20'01" |
| Master Bedroom                                    | 3.4m x 5.6m      | 11'02" x 18'05" |
| Ralcony Area                                      | Juliette Balcony |                 |