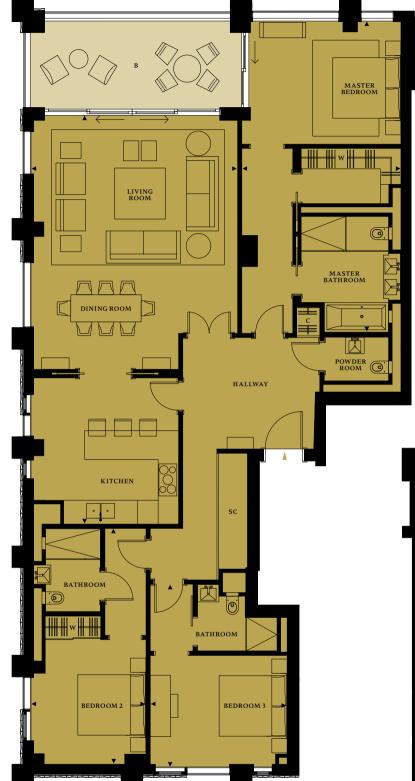

# LEVEL 20 PENTHOUSE

 $\uparrow$ Views overlooking Jubilee Gardens & River Thames

 $\uparrow$ Views overlooking Jubilee Gardens & River Thames

- **Key** Cupboard C
- W Wardrobe
- SC Service Cupboard
- Terrace
- JB Juliette Balcony

## THREE BEDROOM PENTHOUSE

| Apartment Type P1 Apartment No. 2001 Floor 20 |               |                 |
|-----------------------------------------------|---------------|-----------------|
| <b>Apartment Area</b>                         | 374.4 sq m    | 4,030 sq ft     |
| Living Room                                   | 9.5m x 9.7m   | 31′02″ x 31′09″ |
| Dining/Kitchen                                | 10.4m x 6.2m  | 34'01" x 20'04" |
| Master Bedroom Suite 1                        | 5.6m x 13.0m  | 18'05" x 42'08" |
| Master Bedroom Suite 2                        | 7.8m x 8.0m   | 25'08" x 26'03" |
| Bedroom 3/Guest Bedroom                       | m 7.4m x 3.1m | 24'04" x 10'03" |

# 3 BEDROOM PENTHOUSE LEVEL 20

### Apartment Type P1

| Living Room            | 9.5m x 9.7m                                | 31'02" x 31'09"                        |
|------------------------|--------------------------------------------|----------------------------------------|
| Dining/Kitchen         | 10.4m x 6.2m                               | 34′01″ x 20′04″                        |
| Master Bedroom Suite   | 5.6m x 13.0m                               | 18′05″ x 42′08″                        |
| Master Bedroom Suite 2 | 2 7.8m x 8.0m                              | 25′08″ x 26′03″                        |
| Bedroom 3              | 7.4m x 3.1m                                | 24′04″ x 10′03″                        |
| Floor Apt. No. 20 2001 | Apartment Area<br>374.4 sq m 4,030.0 sq ft | Terrace Areas<br>46.3 sq m 493.0 sq ft |
|                        |                                            |                                        |

Apartment Type Pl

- Key Cupboard
- Wardrobe
- Service Cupboard
- Terrace
- Balcony
- JB Juliette Balcony