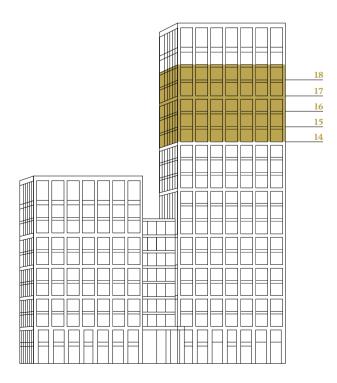

# LEVELS 14, 15, 16, 17, 18

**Key** Cupboard

Wardrobe

Service Cupboard

Balcony

Juliette Balcony Two Bedroom Apartment

#### TWO BEDROOM APARTMENTS

| Apartment Typ<br>Apartment No.<br>Floor                       |       |        |                                       |              |                                                                      |  |
|---------------------------------------------------------------|-------|--------|---------------------------------------|--------------|----------------------------------------------------------------------|--|
| <b>Apartment Are</b>                                          | a     | 1      | 32.1 sc                               | ı m          | 1,422.0 sq ft                                                        |  |
| Living/Kitchen<br>Master Bedroom<br>Bedroom 2<br>Balcony Area | Suite | 4<br>3 | 9m x 1<br>2m x 9<br>5m x 8<br>10.9 sq | 9.4m<br>8.1m | 19'05" x 32'10"<br>13'10" x 30'01"<br>11'06" x 26'07"<br>117.0 sq ft |  |

| Apartment Ty         | pe X  |      |         |        |      |                 |  |
|----------------------|-------|------|---------|--------|------|-----------------|--|
| Apartment No.        | 1402  | 1502 | 1602    | 1702   | 1802 |                 |  |
| Floor                | 14    | 15   | 16      | 17     | 18   |                 |  |
| <b>Apartment Are</b> | ea    | ç    | 96.1 sq | m      |      | 1,034.0 sq ft   |  |
| Living/Kitchen       |       | 6.4  | 4m x 6  | 6.5m   |      | 20'11" x 21'03" |  |
| Master Bedroom       | Suite | 3.   | 2m x 7  | 7.5m   |      | 10'05" x 24'08" |  |
| Bedroom 2            |       | 2.   | 8m x 4  | 4.7m   |      | 9'02" x 15'05"  |  |
| Balcony Area         |       | Juli | ette Ba | alconv |      |                 |  |

| balcony Arca   |       | Jun  | CHC DO   | псопу |      |                 |  |
|----------------|-------|------|----------|-------|------|-----------------|--|
| Apartment Typ  | oe Y  |      |          |       |      |                 |  |
| Apartment No.  | 1403  | 1503 | 1603     | 1703  | 1803 |                 |  |
| Floor          | 14    | 15   | 16       | 17    | 18   |                 |  |
| Apartment Are  | ea    | 1    | 46.5 sc  | q m   |      | 1,577.0 sq ft   |  |
| Living/Kitchen |       | 8.   | 7m x 7   | 7.9m  |      | 28'06" x 25'11" |  |
| Master Bedroom | Suite | 3.   | lm x l   | 12.0m |      | 10'02" x 39'05" |  |
| Bedroom 2      |       | 3.   | 5m x 6   | 5.5m  |      | 11'06" x 21'04" |  |
| Balcony Area   |       |      | l 1.1 sq | m     |      | 119.0 sq ft     |  |
|                |       |      |          |       |      |                 |  |