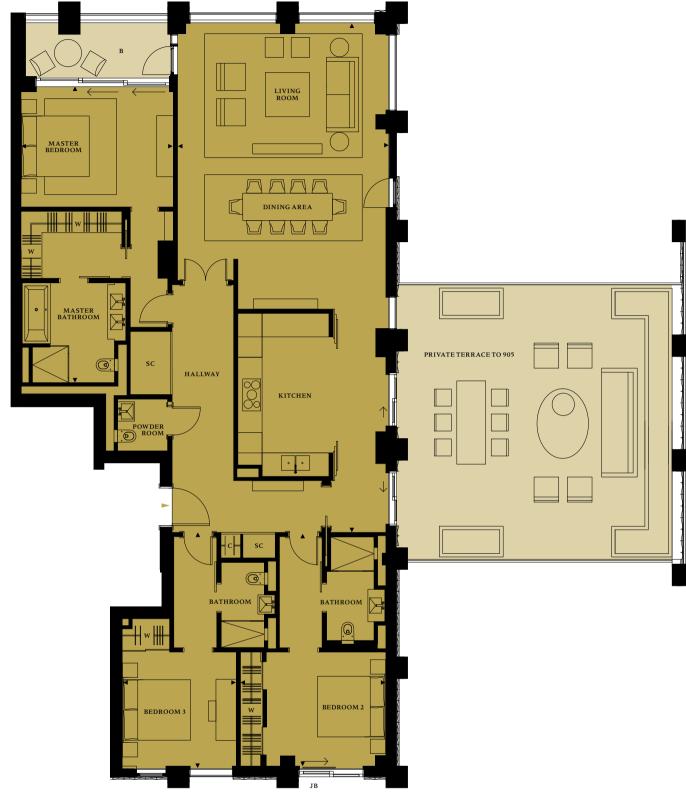

## Apartment Type S Apartment No. 905 Floor 9

| Apartment Area       | 184.8 sq m   | 1,989.0 sq ft   |
|----------------------|--------------|-----------------|
| Living/Kitchen       | 6.2m x 15.0m | 20'05" x 49'03" |
| Master Bedroom Suite | 4.4m x 9.0m  | 14'06" x 29'07" |
| Bedroom 2            | 4.2m x 6.9m  | 13'10" x 22'08" |
| Bedroom 3            | 3.4m x 6.9m  | 11'11" x 22'08" |
| Balcony              | 7.56 sq m    | 94.0 sq ft      |
| Private Terrace      | 74.1 sq m    | 798.0 sq ft     |

### Apartment Type S

| Living/Kitchen       |  | 6.2m x 15.0m                               | 20'05" x 49'03"                                                  |  |
|----------------------|--|--------------------------------------------|------------------------------------------------------------------|--|
| Master Bedroom Suite |  | 4.4m x 9.0m                                | 14′06″ x 29′07″                                                  |  |
| Bedroom 2            |  | 4.2m x 6.9m                                | 13′10″ x 22′08″                                                  |  |
| Bedroom 3            |  | 3.4m x 6.9m                                | 11′11″ x 22′08″                                                  |  |
| Floor Apt. No. 9 905 |  | Apartment Area<br>184.8 sq m 1,989.0 sq ft | Terrace/Balcony Areas 7.56 sq m 94.0 sq ft 74.1 sq m 798.0 sq ft |  |

Apartment Type S

**Key** Cupboard

Wardrobe SCService Cupboard

Terrace

B Balcony JB Juliette Balcony