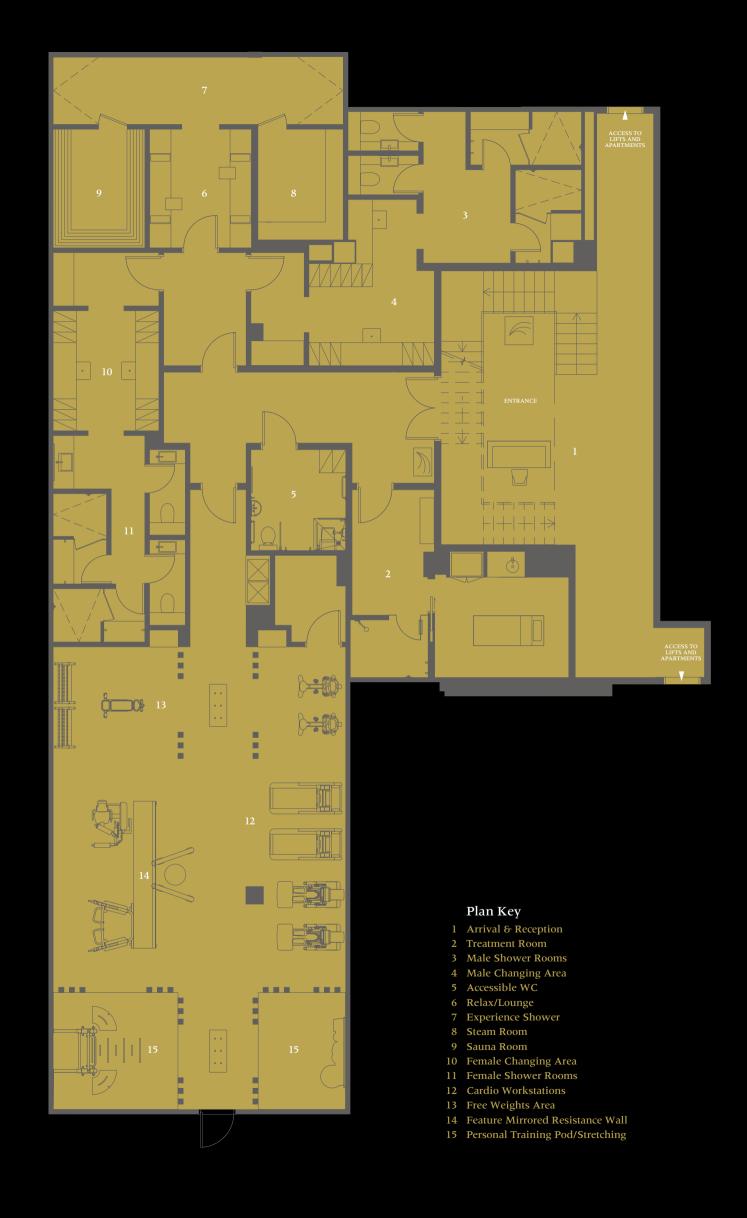

#### Health and Fitness Facilities in Belvedere Gardens

Belvedere Gardens includes a dedicated health and fitness facility at basement level with direct access from the circulation cores in the building. This facility comprises a dedicated gym with aerobic, resistance and specialist equipment together with wet health facilities including steam room, sauna, experience showers and a spa treatment room available on a bookable basis and subject to separate charges.