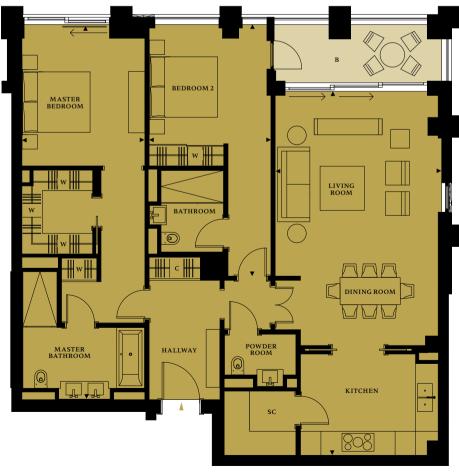

## Key

C Cupboard

W Wardrobe

SC Service Cupboard B Balcony

\_\_\_

Three Bedroom Apartment

## THREE BEDROOM APARTMENTS

| <b>Apartment Type Z1</b> Apartment No. 1901 Floor 19 |                                    |                 |
|------------------------------------------------------|------------------------------------|-----------------|
| Apartment Area                                       | 186.2 sq m                         | 2,004.0 sq ft   |
| Living/Kitchen                                       | 6.3m x 12.1m                       | 20'08" x 39'08" |
| Master Bedroom Suite                                 | 4.4m x 10.1m                       | 14'05" x 33'01" |
| Bedroom 2                                            | $3.3 \text{m} \times 7.7 \text{m}$ | 10'10" x 25'03" |
| Bedroom 3                                            | 4.3m x 5.3m                        | 14'02" x 17'04" |
| Balcony Area                                         | 18.0 sq m                          | 194.0 sq ft     |

## Apartment Type **Z2**Apartment No. 1902

| <b>Apartment Area</b> | 184.8 sq m                         | 1,989.0 sq ft   |
|-----------------------|------------------------------------|-----------------|
| Living/Kitchen        | 6.3m x 12.1m                       | 20'08" x 39'08" |
| Master Bedroom Suite  | 4.4m x 10.1m                       | 14'05" x 33'01" |
| Bedroom 2             | $3.3 \text{m} \times 7.7 \text{m}$ | 10'09" x 25'03" |
| Bedroom 3             | 4.0m x 5.3m                        | 13'02" x 17'05" |
| Balcony Area          | 18.4 sq m                          | 198.0 sq ft     |