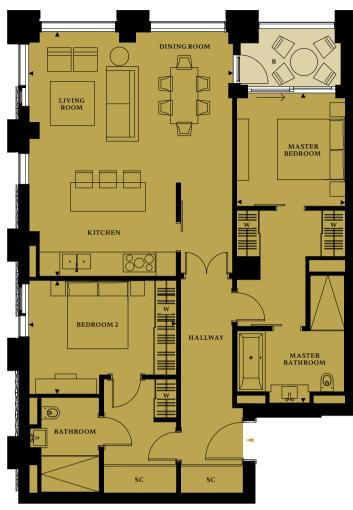

## Key

- Cupboard
- Wardrobe
- SC Service Cupboard
- Terrace
- Balcony Juliette Balcony

One Bedroom Apartment

Three Bedroom Apartment

#### ONE BEDROOM APARTMENT

| Apartment Type B Apartment No. 502 Floor 5 |                  |                 |
|--------------------------------------------|------------------|-----------------|
| <b>Apartment Area</b>                      | 57.6 sq m        | 620.0 sq ft     |
| Living/Kitchen                             | 4.2m x 6.1m      | 13′10″ x 20′01″ |
| Master Bedroom                             | 3.4 m x  5.6 m   | 11'02" x 18'05" |
| Balcony Area                               | Juliette Balcony |                 |

| Apartment Type J Apartment No. 503 Floor 5                          |                                                                |                                                                      |
|---------------------------------------------------------------------|----------------------------------------------------------------|----------------------------------------------------------------------|
| <b>Apartment Area</b>                                               | 128.0 sq m                                                     | 1,378.0 sq ft                                                        |
| Living/Kitchen<br>Master Bedroom Suite<br>Bedroom 2<br>Balcony Area | 10.3m x 8.1m<br>4.1m x 7.2m<br>3.1m x 5.8m<br>Juliette Balcony | 33'09" x 26'07"<br>13'06" x 23'08"<br>10'02" x 19'00"                |
| <b>Apartment Type K</b> Apartment No. 504 Floor 5                   |                                                                |                                                                      |
| <b>Apartment Area</b>                                               | 113.7 sq m                                                     | 1,224.0 sq ft                                                        |
| Living/Kitchen<br>Master Bedroom Suite<br>Bedroom 2<br>Balcony Area | 6.0m x 7.4m<br>3.2m x 10.0m<br>4.4m x 3.3m<br>5.7 sq m         | 19'09" x 24'04"<br>10'06" x 32'10"<br>14'05" x 10'09"<br>61.0 sq ft  |
| <b>Apartment Type N</b> Apartment No. 505 Floor 5                   |                                                                |                                                                      |
| <b>Apartment Area</b>                                               | 126.4 sq m                                                     | 1,361.0 sq ft                                                        |
| Living/Kitchen<br>Master Bedroom Suite<br>Bedroom 2<br>Balcony Area | 5.9m x 8.9m<br>4.2m x 9.4m<br>3.5m x 8.2m<br>10.3 sq m         | 19′05″ x 29′03″<br>13′10″ x 30′10″<br>11′06″ x 26′11″<br>111.0 sq ft |
| Apartment Type P Apartment No. 506 Floor 5                          |                                                                |                                                                      |
| <b>Apartment Area</b>                                               | 94.3 sq m                                                      | 1,015.0 sq ft                                                        |
| Living/Kitchen<br>Master Bedroom Suite<br>Bedroom 2                 | 6.2m x 6.4m<br>3.3m x 7.5m<br>2.8m x 4.6m                      | 20'05" x 20'11"<br>10'10" x 24'08"<br>9'02" x 15'01"                 |
| <b>Apartment Type R</b> Apartment No. 507 Floor 5                   |                                                                |                                                                      |
| <b>Apartment Area</b>                                               | 133.3 sq m                                                     | 1,435.0 sq ft                                                        |
|                                                                     |                                                                |                                                                      |

#### THREE BEDROOM APARTMENT

Balcony Area

| Apartment Type H Apartment No. 501 Floor 5 |              |                 |
|--------------------------------------------|--------------|-----------------|
| <b>Apartment Area</b>                      | 146.9 sq m   | 1,581.0 sq ft   |
| Living/Kitchen                             | 5.9m x 9.0m  | 19'05" x 29'07" |
| Master Bedroom Suite                       | 3.4m x 10.0m | 11'02" x 32'10" |
| Bedroom 2                                  | 4.4m x 5.2m  | 14'06" x 17'00" |
| Bedroom 3/Study                            | 2.6m x 6.4m  | 8'07" x 20'11"  |
| Balcony Area                               | 11.7 sq m    | 126.0 sq ft     |