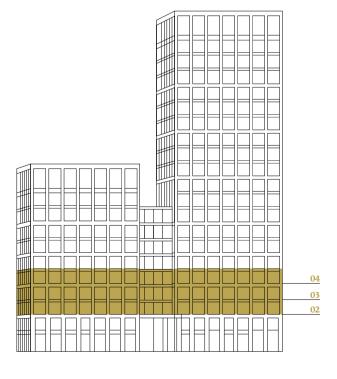

Apartment Area       | 86.1 sq m        | 927.0 sq 1t     |
|----------------------|------------------|-----------------|
| Living/Kitchen       | 6.1m x 4.9m      | 20'01" x 16'00" |
| Master Bedroom Suite | 4.6m x 5.3m      | 15'01" x 17'04" |
| Bedroom 2            | 4.6m x 3.8m      | 15'01" x 12'05" |
| Balcony Area         | Juliette Balcony |                 |

#### **Apartment Type G** Apartment No. 107 Floor

| <b>Apartment Area</b> | 110.5 sq m  | 1,189.0 sq ft   |
|-----------------------|-------------|-----------------|
| Living/Kitchen        | 6.0m x 7.2m | 19'09" x 23'08" |
| Master Bedroom Suite  | 3.2m x 9.1m | 10'06" x 29'11" |
| Bedroom 2             | 4.3m x 3.3m | 14'02" x 10'09" |
| Balcony Area          | 5.0 sq m    | 54.0 sq ft      |

# **LEVELS 2, 3, 4**









#### Key

Cupboard

Wardrobe

SC Service Cupboard

Terrace

Balcony Juliette Balcony

One Bedroom Apartment

Two Bedroom Apartment

Three Bedroom Apartment



#### ONE BEDROOM APARTMENTS

| <b>Apartment Ty</b> Apartment No. Floor          |    |   | 402<br>4                                  |                                    |
|--------------------------------------------------|----|---|-------------------------------------------|------------------------------------|
| <b>Apartment Are</b>                             | ea |   | 57.6 sq m                                 | 620.0 sq ft                        |
| Living/Kitchen<br>Master Bedroom<br>Balcony Area | l  | 3 | .2m x 6.1m<br>.4m x 5.6m<br>iette Balcony | 13′10″ x 20′01″<br>11′02″ x 18′05″ |

| <b>Apartment Ty</b> Apartment No. F