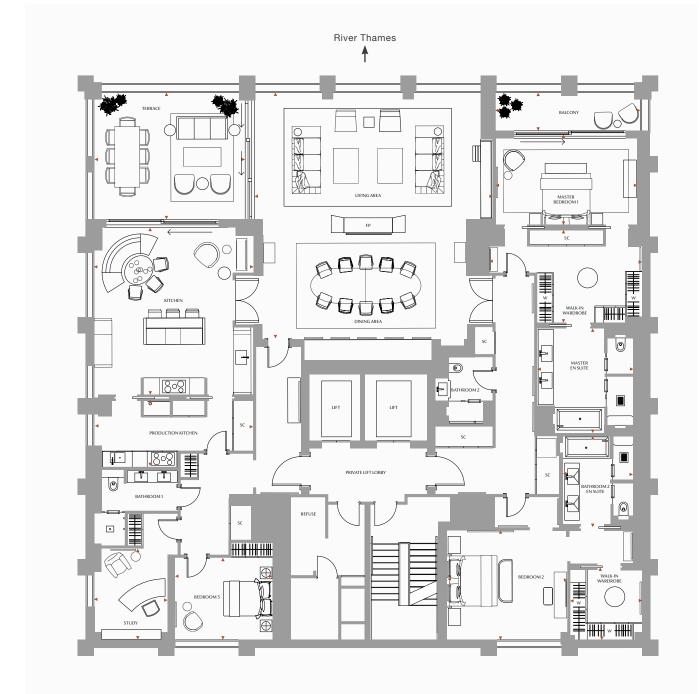

#### Apt. No

1005

#### Floor

10

#### Total size

358.8 sq m 3862.1 sq ft

#### Kitchen

5.51m x 6.64m 18.09 x 21.78 sq ft

#### Living / Dining

9.48m x 10.45m 31.11 x 34.28 sq ft

#### Production Kitchen

6.33m x 2.63m 20.76 x 8.64 sq ft

#### Master Bedroom

5.62m x 3.45m 18.45 x 11.30 sq ft

#### Walk in Wardrobe

5.62m x 3.50m 18.45 x 11.50 sq ft

### Bedroom 2

Master En Suite

3.82m x 4.13m

12.52 x 13.54 sq ft

4.73m x 4.3m 15.51 x 14.16 sq ft

#### Bedroom 2 En Suite

2.81m x 3.52m 9.23 x 11.54 sq ft

#### Bedroom 3

3.87m x 3.27m 12.7 x 10.73 sq ft

#### Study

2.92m x 3.62m 9.59 x 11.87 sq ft

#### Terrace

5.94m x 5.04m 19.48 x 16.53 sq ft

#### Balcony

5.78m x 1.50m 18.96 x 4.95 sq ft