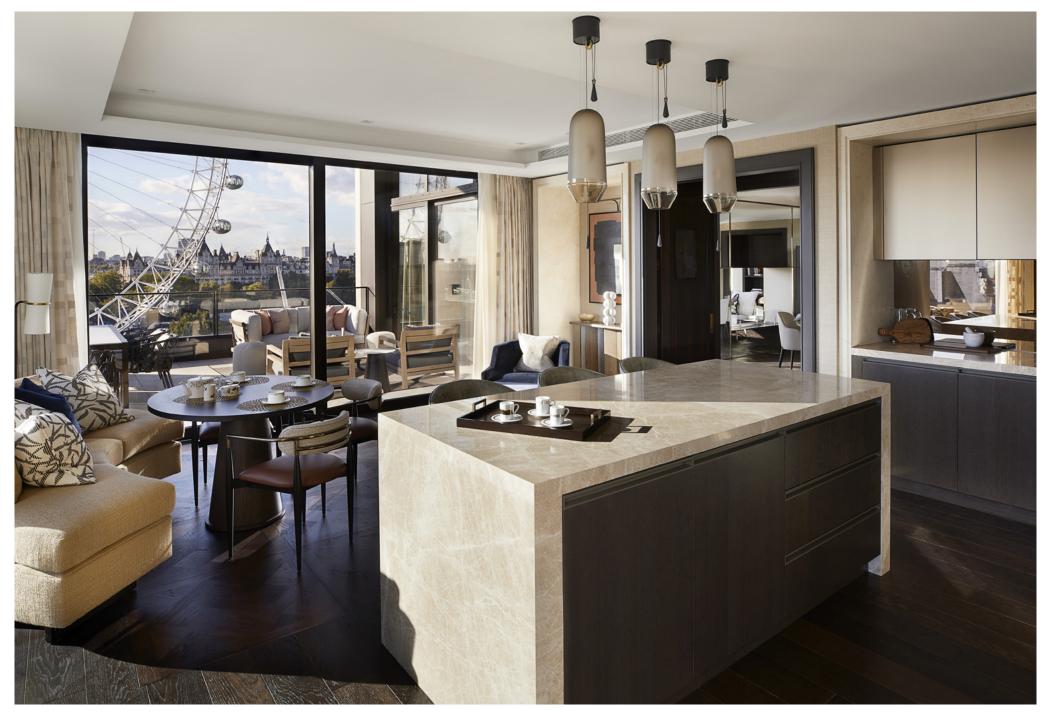

Here, set over the 10th floor is apartment 1005 at Belvedere Gardens, the character and rare presence of which is enhanced by the sophisticated interiors and unrivalled views that create an unforgettable impression.

## Driven by Design

Designed by a team of leading architects to be spacious, full of light and optimised for the enduring riverside views, this penthouse brings a new standard of luxury to a life overlooking all that London has to offer.

### Panoramic Views of London

Southbank Place is graced with unmatched panoramic views that are protected for their national importance. In all directions, these magnificent views are breathtaking.

The Penthouse in Belvedere Gardens takes in London's iconic skyline - north towards the historic centre and east towards The City. A Penthouse to experience the changing panorama of London, from sunrise to sunset.

Photography of apartment 1005, Belvedere Gardens