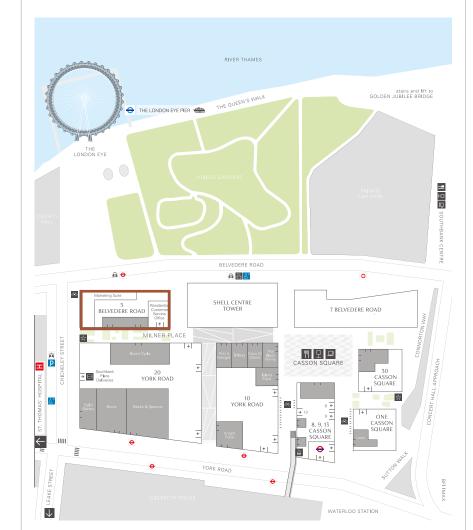

#### Marketing Suite Address

5a Belvedere Road London, SE1 7AF

### Location

Belvedere Gardens occupies a central location on London's Southbank, with numerous public transport connections on its doorstep. Everyone of London's most recognisable landmarks and major underground stations is accessible on foot in under 20 minutes. In addition, Heathrow Gatwick and City airport are within 45 minutes.