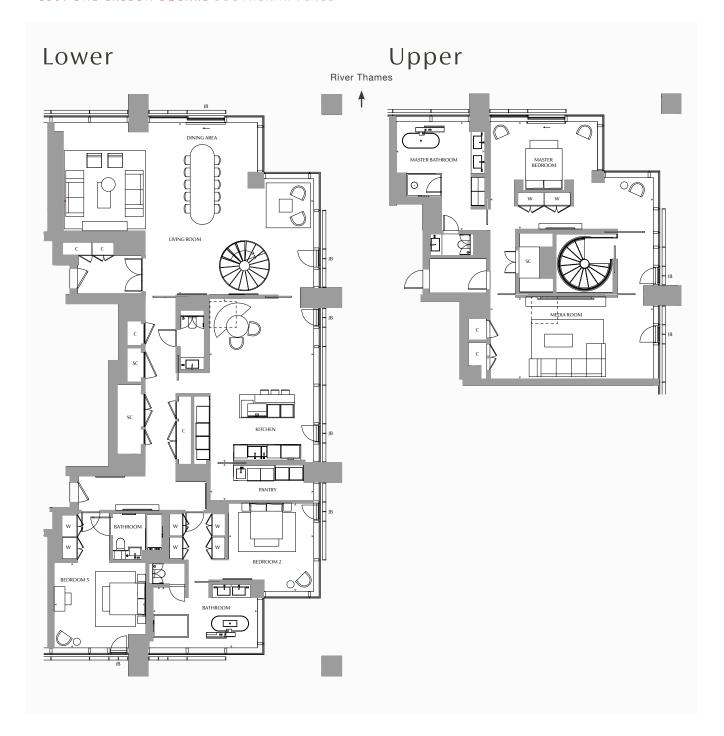

### Apt. No

3501

#### Floors

35 & 36

#### Kitchen

4.73m x 7.3m 15.52 x 23.94 sq ft

### Living / Dining

11.32m x 7.79m 37.14 x 25.57 sq ft

### Pantry

4.69m x 1.59m 15.39 x 5.21 sq ft

#### Master Bedroom

4.89m x 4.9m 16.04 x 16.09 sq ft

#### Master En Suite

4.01m x 4.97m 13.16 x 16.31 sq ft

#### Bedroom 2

3.85m x 4.01m 12.61 x 13.16 sq ft

#### Bedroom 2 En Suite

4.71m x 2.7m 15.45 x 8.94 sq ft

#### Bedroom 3

4.13m x 3.84m 13.55 x 12.6 sq ft

#### Media Room

7.44m x 3.73m 24.41 x 12.22 sq ft

Floorplans measurements are approximate and exact layout sizes may vary in accordance with the contract. Please speak to your sales consultant for details.