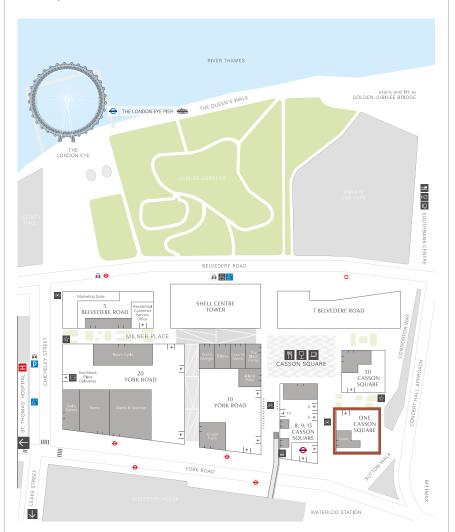

# Map

### Location

One Casson Square occupies a central location on London's Southbank, with numerous public transport connections on its doorstep. Everyone of London's most recognisable landmarks and major underground stations is accessible on foot in under twenty minutes. In addition, Heathrow, Gatwick and City airports are within 45 minutes.