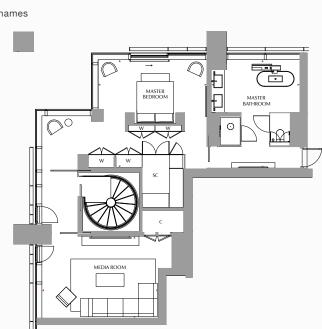

### Master En Suite

4.01m x 3.92m 13.16 x 12.88 sq ft

#### Floors

35 & 36

### Master Bedroom

4.93m x 4.29m 16.17 x 14.09 sq ft Bedroom 2

3.59 x 4m 11.78 x 13.12 sq ft

#### Media Room

5.91m x 3.72m 19.41 x 12.21 sq ft

Upper

Floorplans measurements are approximate and exact layout sizes may vary in accordance with the contract. Please speak to your sales consultant for details.