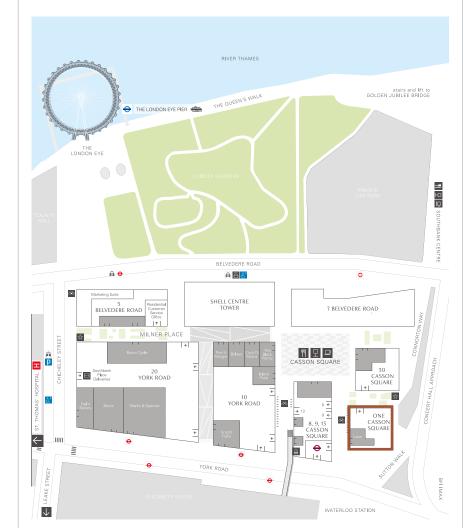

## Location

One Casson Square occupies a central location on London's Southbank, with numerous public transport connections on its doorstep. Everyone of London's most recognisable landmarks and major underground stations is accessible on foot in under twenty minutes. In addition, Heathrow, Gatwick and City airports are within 45 minutes.