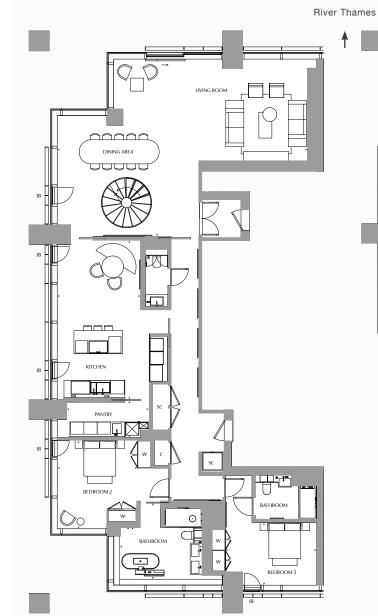

### Apt. No

3502

### Total size

288 sq m 3100 sq ft

#### Kitchen

4.16m x 7.19m 13.63 x 23.58 sq ft

### Living / Dining

11.32m x 8m 37.14 x 26.26 sq ft

### Pantry

4.16m x 1.56m 13.63 x 5.12 sq ft

### Master Bedroom

4.93m x 4.29m 16.17 x 14.09 sq ft Bedroom 2

3.59 x 4m 11.78 x 13.12 sq ft

### Bedroom 2 En Suite

3.99m x 2.59m 13.07 x 8.51 sq ft

### Bedroom 3

4.13m x 2.82m 13.55 x 9.26 sq ft